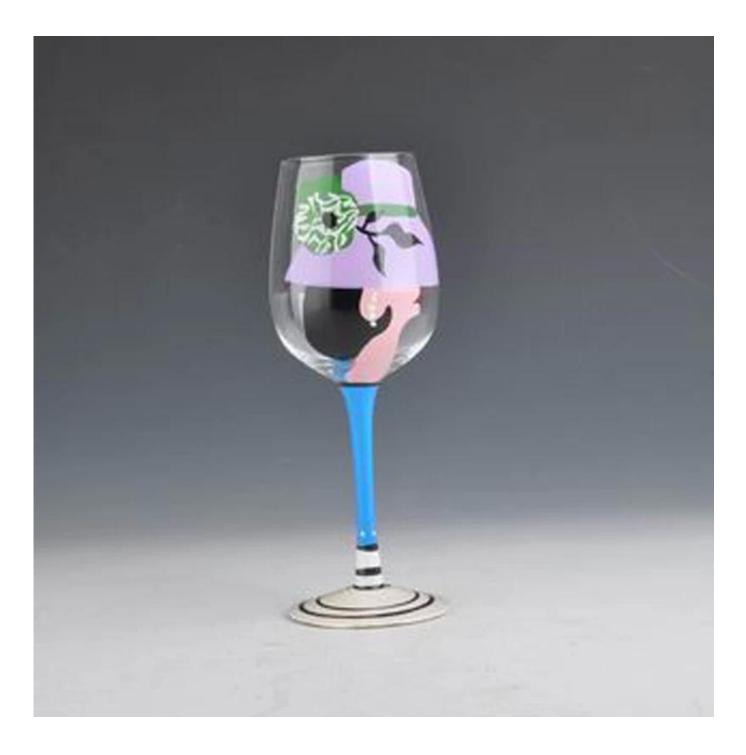

## Long Stem Personalised Hand Painted Wine Glass Drinking Cup

| S.C.             | 2870000                                                                                                 |
|------------------|---------------------------------------------------------------------------------------------------------|
| Product Details  |                                                                                                         |
| Product ID       | SGX101901B                                                                                              |
| Material         | Glass stem glassware                                                                                    |
| Crafts           | Hand made glass cup                                                                                     |
| Product Capacity | 1000~5000 units per day                                                                                 |
| Packing          | Normal packing, Individual gift box, PVC box, window box, color box, white box, ect.                    |
| Deep Processing  | Hand Painting                                                                                           |
| Sample Time      | 5-7 days after confirming.                                                                              |
| Delivery Time    | 30-45 days after sample and order confirmed.                                                            |
| Payment Terms    | T / T 30% down payment, pay the balance due to see a copy of the bill of lading                         |
| Transport        | Maritime transport, air transport, international express delivery; guests designated freight forwarding |
|                  | 1.Certifications:FDA, Dishwasher Test,SGS, ISO9001                                                      |
|                  | 2.OEM/ODM Are Available                                                                                 |
| Product Features | 3.usage:Martini whisky glass cup, White Wine Stemware For club,pub or party etc.                        |
|                  | 4.Good service:Customer is the first                                                                    |

## Hand-painted glass