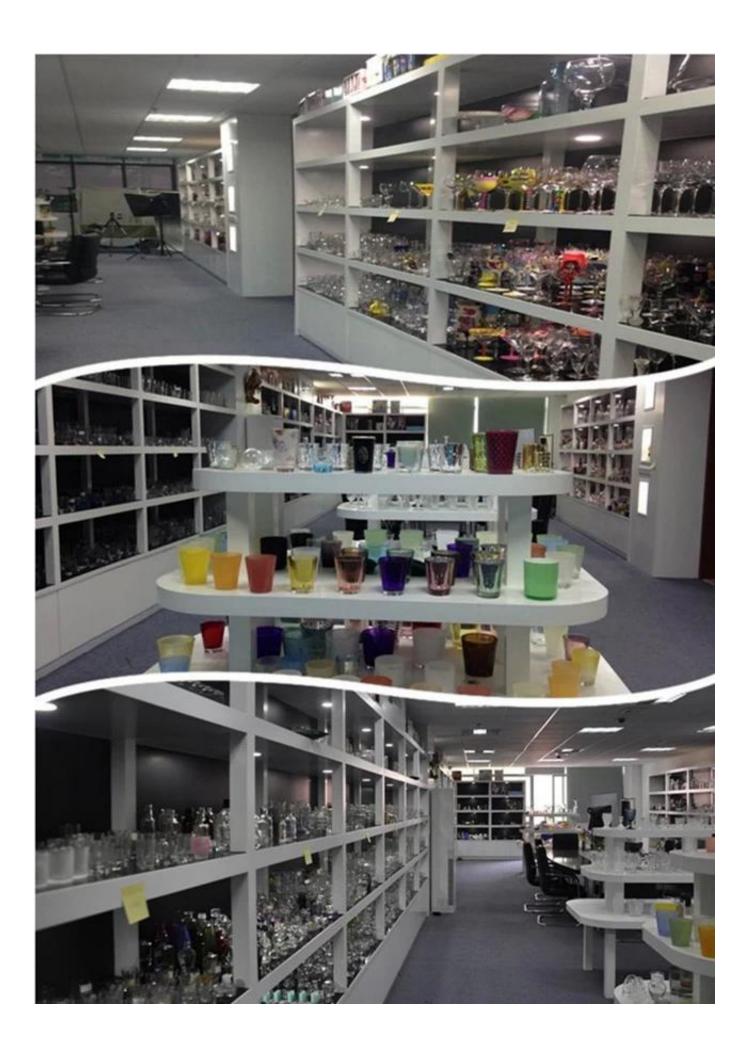

gg divider                                                              |
| MOQ             | 100,000pcs                                                                                                                                         |
| Delivery time   | Within 35 days after order confirmed                                                                                                               |
| Payment terms   | 30% deposit by T/T in advance, the balance after showing the copy of B/L                                                                           |
| Product feature | 1.High quality and competitve prices 2.Meet FDA, SGS,LFGB etc. test 3.Eco-friendly 4.Widely apply to Wedding, party, home, bar etc. 5.Machine made |













Similar Products Link



















## Factory Show



## Spray colour









For more information, please visit our website:  $\underline{www.okcandle.com}$