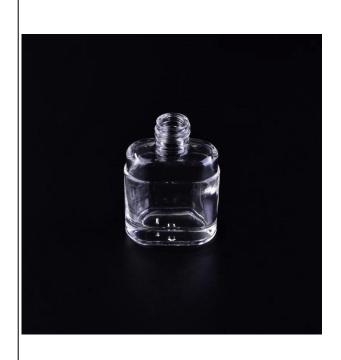

## Little Capacity 10ml Transparent Refillable Glass Bottle for Medicated oil or Perfume

| Item name       | Little Capacity 10ml Transparent<br>Refillable Glass Bottle for<br>Medicated oil or Perfume                                                        |
|-----------------|----------------------------------------------------------------------------------------------------------------------------------------------------|
| Item No.        | SGYB16111011                                                                                                                                       |
| Size            | Top Dia[]1.1cm Bottom Dia[]3.5 X 1.9cm Height[]4.9cm Weight[]30g Capacity[]11ml                                                                    |
| Capacity/Weight | 30g/11ml                                                                                                                                           |
| Sample time     | 1.5 days if at exist shape and size of products 2.15 days if need new shape and size of products                                                   |
| Packing         | Normal safety packing<br>24pcs/36pcs/48pcs etc. per<br>export carton with egg divider                                                              |
| MOQ             | 100,000pcs                                                                                                                                         |
| Delivery time   | Within 35 days after order confirmed                                                                                                               |
| Payment terms   | 30% deposit by T/T in advance, the balance after showing the copy of B/L                                                                           |
| Product feature | 1.High quality and competitve prices 2.Meet FDA, SGS,LFGB etc. test 3.Eco-friendly 4.Widely apply to Wedding, party, home, bar etc. 5.Machine made |