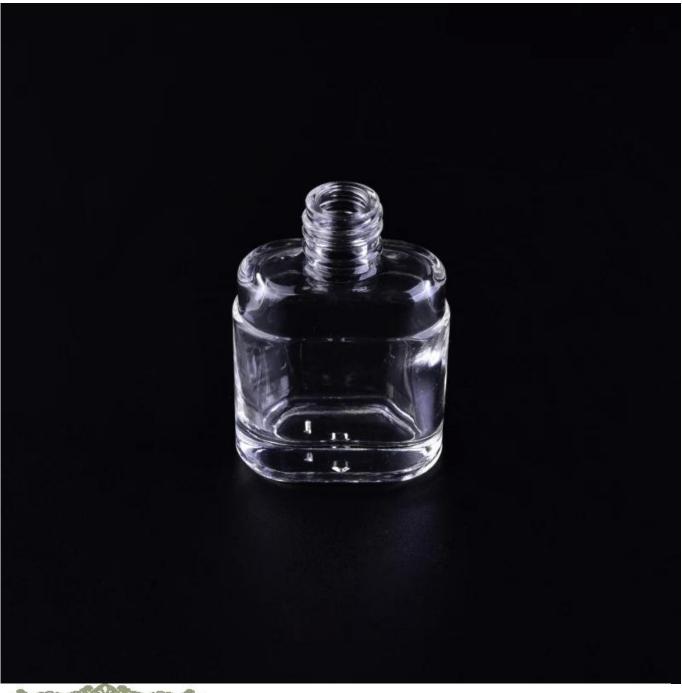

## Little Capacity 10ml Transparent Refillable Glass Bottle for Medicated oil or Perfume

| Item name       | Little Capacity 10ml Transparent<br>Refillable Glass Bottle for<br>Medicated oil or Perfume                                                        |
|-----------------|----------------------------------------------------------------------------------------------------------------------------------------------------|
| Item No.        | SGYB16111011                                                                                                                                       |
| Size            | Top Dia[]1.1cm Bottom Dia[]3.5 X 1.9cm Height[]4.9cm Weight[]30g Capacity[]11ml                                                                    |
| Capacity/Weight | 30g/11ml                                                                                                                                           |
| Sample time     | 1.5 days if at exist shape and size of products 2.15 days if need new shape and size of products                                                   |
| Packing         | Normal safety packing<br>24pcs/36pcs/48pcs etc. per<br>export carton with egg divider                                                              |
| MOQ             | 100,000pcs                                                                                                                                         |
| Delivery time   | Within 35 days after order confirmed                                                                                                               |
| Payment terms   | 30% deposit by T/T in advance, the balance after showing the copy of B/L                                                                           |
| Product feature | 1.High quality and competitve prices 2.Meet FDA, SGS,LFGB etc. test 3.Eco-friendly 4.Widely apply to Wedding, party, home, bar etc. 5.Machine made |