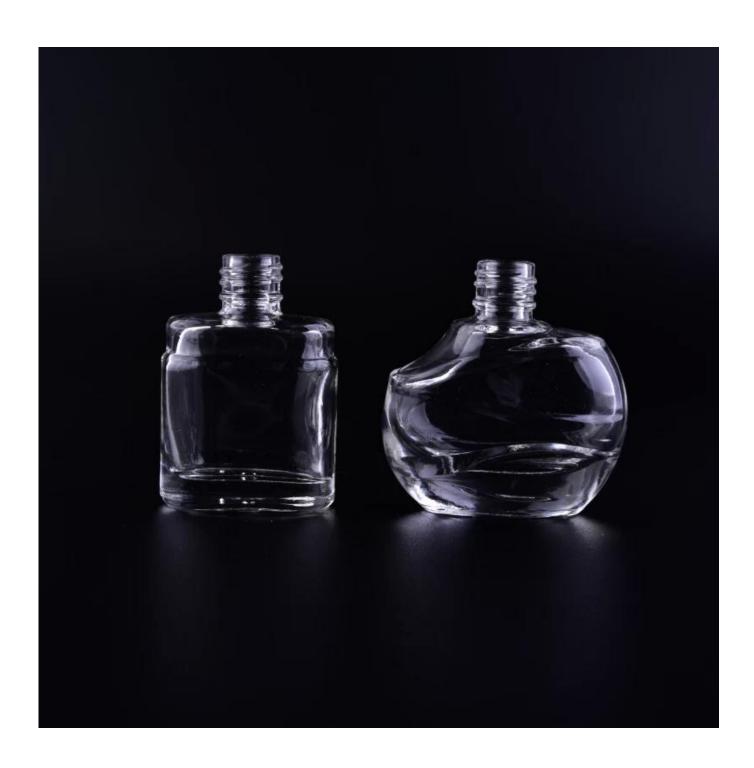

6pcs/48pcs etc. per<br>export carton with egg divider                                                              |
| MOQ             | 100,000pcs                                                                                                                                         |
| Delivery time   | Within 35 days after order confirmed                                                                                                               |
| Payment terms   | 30% deposit by T/T in advance, the balance after showing the copy of B/L                                                                           |
| Product feature | 1.High quality and competitve prices 2.Meet FDA, SGS,LFGB etc. test 3.Eco-friendly 4.Widely apply to Wedding, party, home, bar etc. 5.Machine made |













Similar Products Link



















## Factory Show



## Spray colour









For more information, please visit our website:  $\underline{www.okcandle.com}$