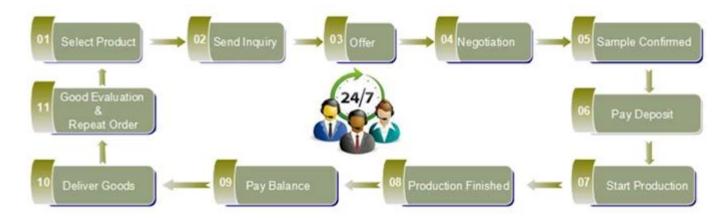

|
| MOQ             | 100,000pcs                                                                                                                                         |
| Delivery time   | Within 35 days after order confirmed                                                                                                               |
| Payment terms   | 30% deposit by T/T in advance, the balance after showing the copy of B/L                                                                           |
| Product feature | 1.High quality and competitve prices 2.Meet FDA, SGS,LFGB etc. test 3.Eco-friendly 4.Widely apply to Wedding, party, home, bar etc. 5.Machine made |













Similar Products Link



















## Factory Show



## Spray colour









For more information, please visit our website:  $\underline{www.okcandle.com}$