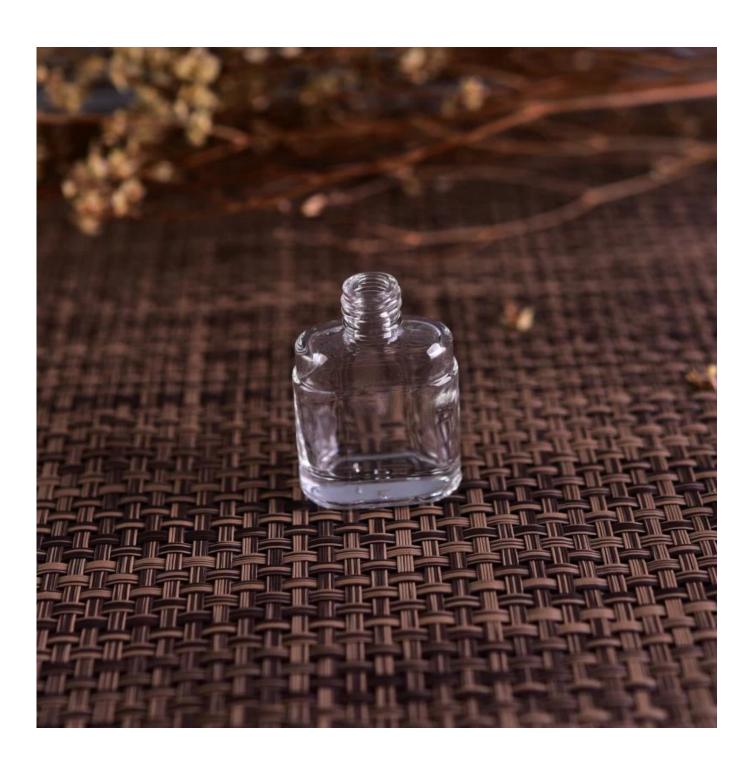

## Little Capacity 10ml Transparent Refillable Glass Bottle for Medicated oil or Perfume

| Item name       | Little Capacity 10ml Transparent<br>Refillable Glass Bottle for<br>Medicated oil or Perfume                                                        |
|-----------------|----------------------------------------------------------------------------------------------------------------------------------------------------|
| Item No.        | SGYB16111011                                                                                                                                       |
| Size            | Top Dia[]1.1cm Bottom Dia[]3.5 X 1.9cm Height[]4.9cm Weight[]30g Capacity[]11ml                                                                    |
| Capacity/Weight | 30g/11ml                                                                                                                                           |
| Sample time     | 1.5 days if at exist shape and size of products 2.15 days if need new shape and size of products                                                   |
| Packing         | Normal safety packing<br>24pcs/36pcs/48pcs etc. per<br>export carton with egg divider                                                              |
| MOQ             | 100,000pcs                                                                                                                                         |
| Delivery time   | Within 35 days after order confirmed                                                                                                               |
| Payment terms   | 30% deposit by T/T in advance, the balance after showing the copy of B/L                                                                           |
| Product feature | 1.High quality and competitve prices 2.Meet FDA, SGS,LFGB etc. test 3.Eco-friendly 4.Widely apply to Wedding, party, home, bar etc. 5.Machine made |