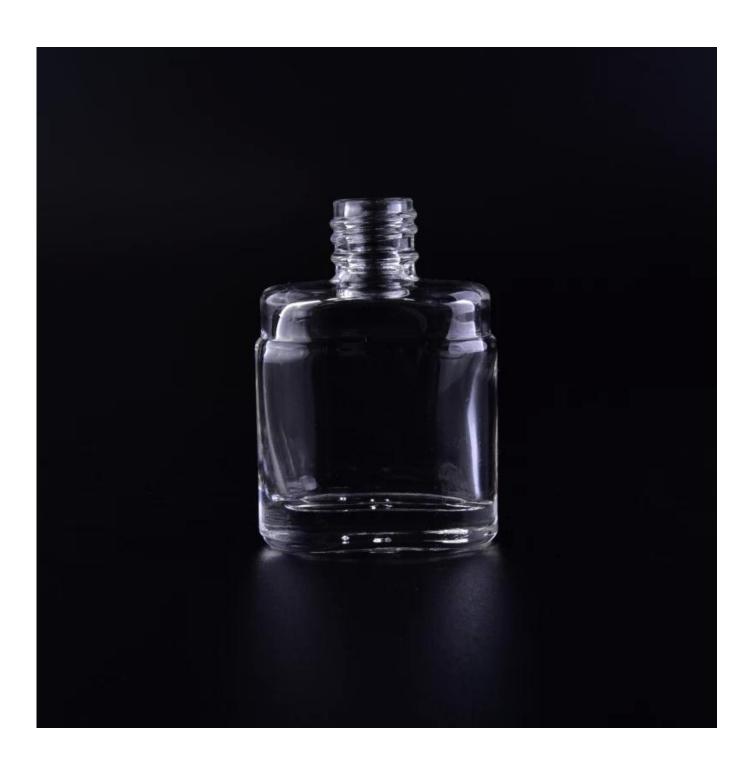

## Little Capacity 10ml Transparent Refillable Glass Bottle for Medicated oil or Perfume

| Item name       | Little Capacity 10ml Transparent<br>Refillable Glass Bottle for<br>Medicated oil or Perfume                                                        |
|-----------------|----------------------------------------------------------------------------------------------------------------------------------------------------|
| Item No.        | SGYB16111011                                                                                                                                       |
| Size            | Top Dia[]1.1cm Bottom Dia[]3.5 X 1.9cm Height[]4.9cm Weight[]30g Capacity[]11ml                                                                    |
| Capacity/Weight | 30g/11ml                                                                                                                                           |
| Sample time     | 1.5 days if at exist shape and size of products 2.15 days if need new shape and size of products                                                   |
| Packing         | Normal safety packing<br>24pcs/36pcs/48pcs etc. per<br>export carton with egg divider                                                              |
| MOQ             | 100,000pcs                                                                                                                                         |
| Delivery time   | Within 35 days after order confirmed                                                                                                               |
| Payment terms   | 30% deposit by T/T in advance, the balance after showing the copy of B/L                                                                           |
| Product feature | 1.High quality and competitve prices 2.Meet FDA, SGS,LFGB etc. test 3.Eco-friendly 4.Widely apply to Wedding, party, home, bar etc. 5.Machine made |