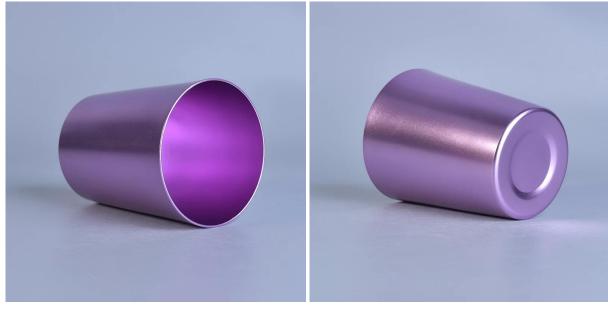

# Light violet V shape metal candle jars for home decor wholesale

## Product Details

OTTOM STATES

| Item number.     | SGJBS17060902A                                                                                                                                                                                                                                                                    |
|------------------|-----------------------------------------------------------------------------------------------------------------------------------------------------------------------------------------------------------------------------------------------------------------------------------|
| Material         | metal                                                                                                                                                                                                                                                                             |
| Handle           | <u>candle holder</u>                                                                                                                                                                                                                                                              |
| Samples time     | <ol> <li>5 days if there is a form and size of the glass</li> <li>15 days, if you need a new shape and size glass</li> </ol>                                                                                                                                                      |
| Packaging        | Normal packing, 4 pieces in inner box, 48 pieces in box                                                                                                                                                                                                                           |
| Product Capacity | 500,000 ~ 1,000,000 pieces per month                                                                                                                                                                                                                                              |
| Product Features | <ol> <li>Hand made <u>Votive candle holder</u> from high quality</li> <li>Suitable for use in hotel, house, wedding <u>candle holder</u> etc.</li> <li>Eco-friendly <u>candlestick</u>, unique shape <u>candle container</u>.</li> <li>Meet FDA test ;ASTM; CA 65 test</li> </ol> |
| Delivery time    | Within 35 days after the sample and in order confirmed                                                                                                                                                                                                                            |
| Shipment         | By sea, by air, by express and the delivery agent acceptable                                                                                                                                                                                                                      |