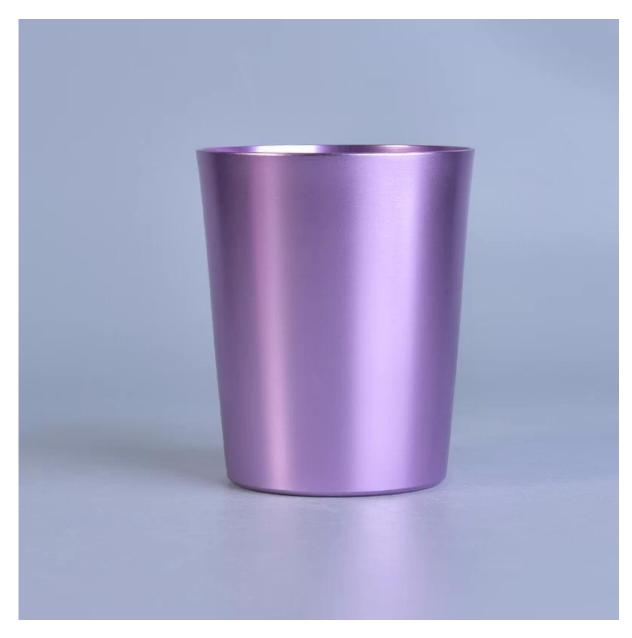

# Light violet V shape metal candle jars for home decor wholesale

## Product Details

OTTOM STATES

| Item number.     | SGJBS17060902A                                                                                                                                                                                                                                                                    |
|------------------|-----------------------------------------------------------------------------------------------------------------------------------------------------------------------------------------------------------------------------------------------------------------------------------|
| Material         | metal                                                                                                                                                                                                                                                                             |
| Handle           | <u>candle holder</u>                                                                                                                                                                                                                                                              |
| Samples time     | <ol> <li>5 days if there is a form and size of the glass</li> <li>15 days, if you need a new shape and size glass</li> </ol>                                                                                                                                                      |
| Packaging        | Normal packing, 4 pieces in inner box, 48 pieces in box                                                                                                                                                                                                                           |
| Product Capacity | 500,000 ~ 1,000,000 pieces per month                                                                                                                                                                                                                                              |
| Product Features | <ol> <li>Hand made <u>Votive candle holder</u> from high quality</li> <li>Suitable for use in hotel, house, wedding <u>candle holder</u> etc.</li> <li>Eco-friendly <u>candlestick</u>, unique shape <u>candle container</u>.</li> <li>Meet FDA test ;ASTM; CA 65 test</li> </ol> |
| Delivery time    | Within 35 days after the sample and in order confirmed                                                                                                                                                                                                                            |
| Shipment         | By sea, by air, by express and the delivery agent acceptable                                                                                                                                                                                                                      |