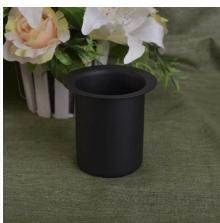

## Product Details

OTTOM STATES

| Item number.     | SGJBS17060902A                                                                                                                                                                                                                                                                    |
|------------------|-----------------------------------------------------------------------------------------------------------------------------------------------------------------------------------------------------------------------------------------------------------------------------------|
| Material         | metal                                                                                                                                                                                                                                                                             |
| Handle           | <u>candle holder</u>                                                                                                                                                                                                                                                              |
| Samples time     | <ol> <li>5 days if there is a form and size of the glass</li> <li>15 days, if you need a new shape and size glass</li> </ol>                                                                                                                                                      |
| Packaging        | Normal packing, 4 pieces in inner box, 48 pieces in box                                                                                                                                                                                                                           |
| Product Capacity | 500,000 ~ 1,000,000 pieces per month                                                                                                                                                                                                                                              |
| Product Features | <ol> <li>Hand made <u>Votive candle holder</u> from high quality</li> <li>Suitable for use in hotel, house, wedding <u>candle holder</u> etc.</li> <li>Eco-friendly <u>candlestick</u>, unique shape <u>candle container</u>.</li> <li>Meet FDA test ;ASTM; CA 65 test</li> </ol> |
| Delivery time    | Within 35 days after the sample and in order confirmed                                                                                                                                                                                                                            |
| Shipment         | By sea, by air, by express and the delivery agent acceptable                                                                                                                                                                                                                      |

#### **Professional services**

- 1. Various designs and sizes <u>candle holders</u> for selection.
- 2 Any color painted, cold, electroplating, laser, glazing <u>candle jar</u> model Processing is available
- 3. Special package as shrink film, color gift box, white gift box, etc.
- 4. We are exclusive of employees for quality control
- 5. We have a professional workshop and warehouse for ensure delivery time