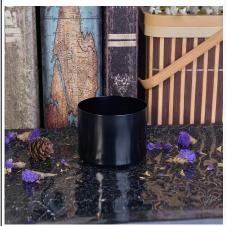

# Light violet V shape metal candle jars for home decor wholesale

## Product Details

OTTOM STATES

| Item number.     | SGJBS17060902A                                                                                                                                                                                                                                                                    |
|------------------|-----------------------------------------------------------------------------------------------------------------------------------------------------------------------------------------------------------------------------------------------------------------------------------|
| Material         | metal                                                                                                                                                                                                                                                                             |
| Handle           | <u>candle holder</u>                                                                                                                                                                                                                                                              |
| Samples time     | <ol> <li>5 days if there is a form and size of the glass</li> <li>15 days, if you need a new shape and size glass</li> </ol>                                                                                                                                                      |
| Packaging        | Normal packing, 4 pieces in inner box, 48 pieces in box                                                                                                                                                                                                                           |
| Product Capacity | 500,000 ~ 1,000,000 pieces per month                                                                                                                                                                                                                                              |
| Product Features | <ol> <li>Hand made <u>Votive candle holder</u> from high quality</li> <li>Suitable for use in hotel, house, wedding <u>candle holder</u> etc.</li> <li>Eco-friendly <u>candlestick</u>, unique shape <u>candle container</u>.</li> <li>Meet FDA test ;ASTM; CA 65 test</li> </ol> |
| Delivery time    | Within 35 days after the sample and in order confirmed                                                                                                                                                                                                                            |
| Shipment         | By sea, by air, by express and the delivery agent acceptable                                                                                                                                                                                                                      |