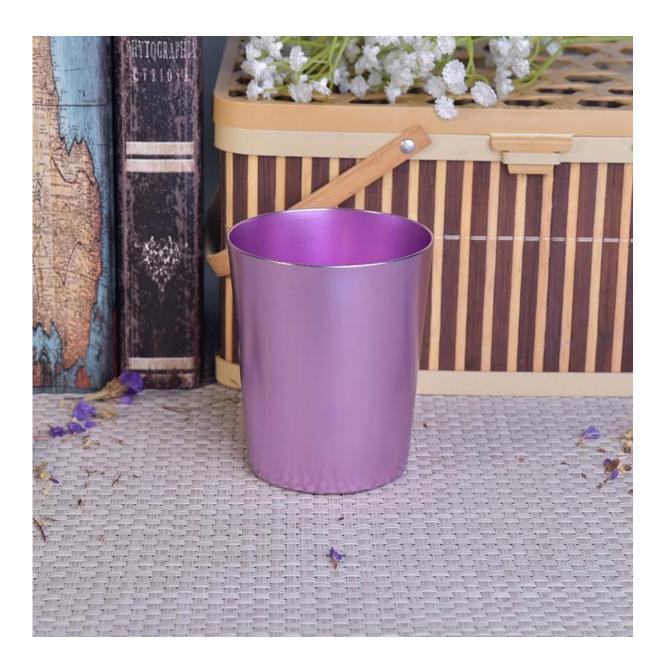

# Light violet V shape metal candle jars for home decor wholesale

## Product Details

OTTOM STATES

| Item number.     | SGJBS17060902A                                                                                                                                                                                                                                                                    |
|------------------|-----------------------------------------------------------------------------------------------------------------------------------------------------------------------------------------------------------------------------------------------------------------------------------|
| Material         | metal                                                                                                                                                                                                                                                                             |
| Handle           | <u>candle holder</u>                                                                                                                                                                                                                                                              |
| Samples time     | <ol> <li>5 days if there is a form and size of the glass</li> <li>15 days, if you need a new shape and size glass</li> </ol>                                                                                                                                                      |
| Packaging        | Normal packing, 4 pieces in inner box, 48 pieces in box                                                                                                                                                                                                                           |
| Product Capacity | 500,000 ~ 1,000,000 pieces per month                                                                                                                                                                                                                                              |
| Product Features | <ol> <li>Hand made <u>Votive candle holder</u> from high quality</li> <li>Suitable for use in hotel, house, wedding <u>candle holder</u> etc.</li> <li>Eco-friendly <u>candlestick</u>, unique shape <u>candle container</u>.</li> <li>Meet FDA test ;ASTM; CA 65 test</li> </ol> |
| Delivery time    | Within 35 days after the sample and in order confirmed                                                                                                                                                                                                                            |
| Shipment         | By sea, by air, by express and the delivery agent acceptable                                                                                                                                                                                                                      |