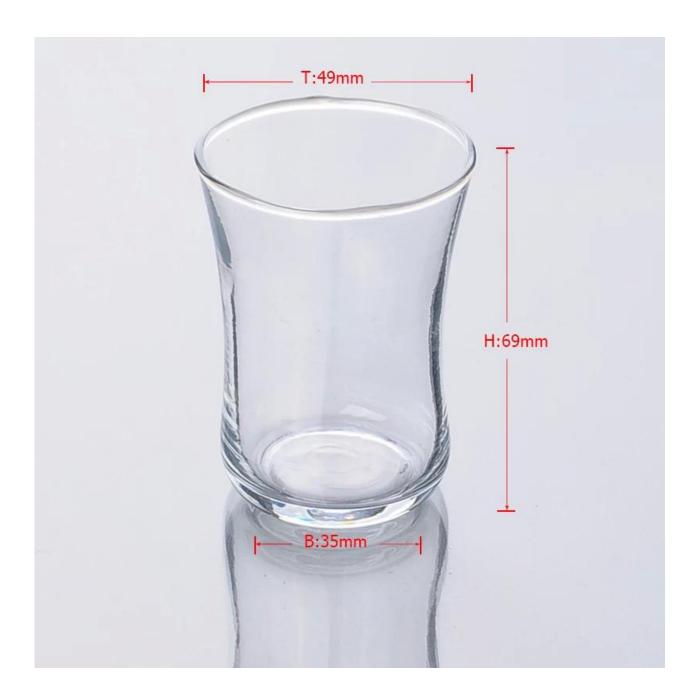

|
|                  | 3. It is eco-friendly                                                      |  |  |  |  |
|                  | 4. Meet CE & FDA test & CA 65 test                                         |  |  |  |  |
| For your choices | 1. Different designs and sizes for choice                                  |  |  |  |  |
|                  | 2 .Any color painted, frost, electroplate, pattern laser carver processing |  |  |  |  |
|                  | 3. Special package like shrink wrap, color gift box, white gift box etc.   |  |  |  |  |
|                  | 4. We have exclusive workers for quality control                           |  |  |  |  |
|                  | 5. We have professional workshop and warehouse to ensure the delivery time |  |  |  |  |

## **Product Photo:**





# **Related Products:**



















Our factory:











### Method of application:

- 1. Using it under guide of the adult
- 2. Washing it with clean or boiling water before usage
- 3. No touching the rim of glass cup,try to take the bottom or the handle of it

#### Cautions:

- 1. Beer, red wine, white wine, beverage or hot water not be too full
- 2. To avoid to hurt your children's hand , please put it in the place where they can't reach
- 3. Avoid dropping ,Collision and strong impact
- 4. Not available for microwave oven
- 5. To prevent it from cracking, do not put it over open fire directly

For more <u>blown glass cup</u> or any glassware, please visit our website: http://www.okcandle.com/ Or here may help you know more about us: **FAQ**