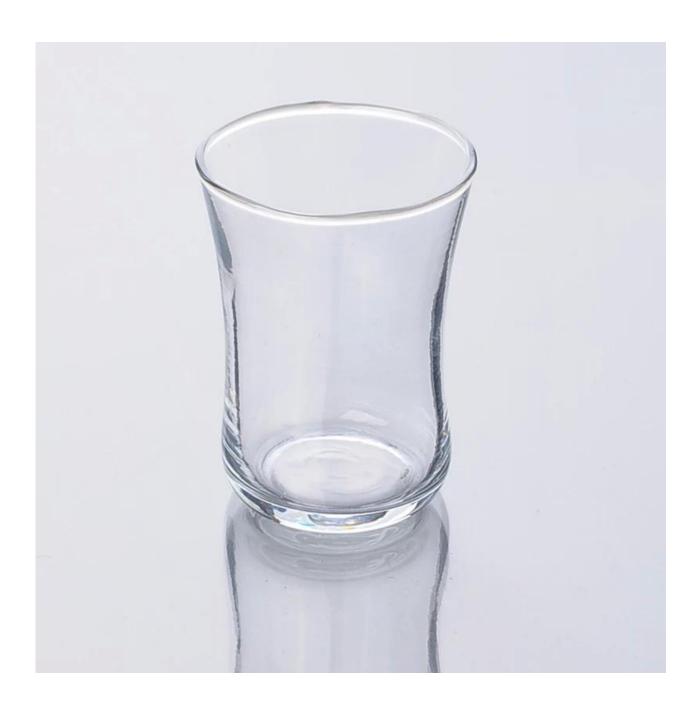

|  |
|                  | 3. It is eco-friendly                                                      |  |  |  |  |
|                  | 4. Meet CE & FDA test & CA 65 test                                         |  |  |  |  |
| For your choices | 1. Different designs and sizes for choice                                  |  |  |  |  |
|                  | 2 .Any color painted, frost, electroplate, pattern laser carver processing |  |  |  |  |
|                  | 3. Special package like shrink wrap, color gift box, white gift box etc.   |  |  |  |  |
|                  | 4. We have exclusive workers for quality control                           |  |  |  |  |
|                  | 5. We have professional workshop and warehouse to ensure the delivery time |  |  |  |  |

## **Product Photo:**





# **Related Products:**



















Our factory:











### Method of application:

- 1. Using it under guide of the adult
- 2. Washing it with clean or boiling water before usage
- 3. No touching the rim of glass cup,try to take the bottom or the handle of it

#### Cautions:

- 1. Beer, red wine, white wine, beverage or hot water not be too full
- 2. To avoid to hurt your children's hand , please put it in the place where they can't reach
- 3. Avoid dropping ,Collision and strong impact
- 4. Not available for microwave oven
- 5. To prevent it from cracking, do not put it over open fire directly

For more <u>blown glass cup</u> or any glassware, please visit our website: http://www.okcandle.com/ Or here may help you know more about us: **FAQ**