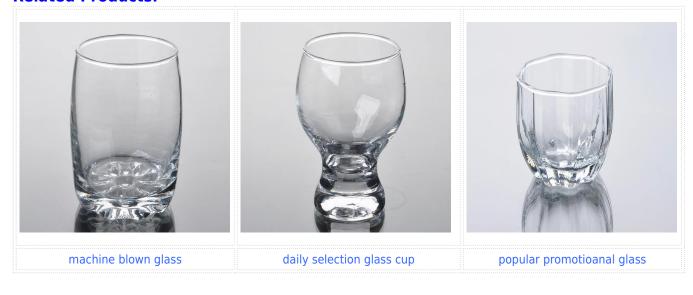

It is eco-friendly                                                      |  |  |  |  |
|                  | 4. Meet CE & FDA test & CA 65 test                                         |  |  |  |  |
| For your choices | 1. Different designs and sizes for choice                                  |  |  |  |  |
|                  | 2 .Any color painted, frost, electroplate, pattern laser carver processing |  |  |  |  |
|                  | 3. Special package like shrink wrap, color gift box, white gift box etc.   |  |  |  |  |
|                  | 4. We have exclusive workers for quality control                           |  |  |  |  |
|                  | 5. We have professional workshop and warehouse to ensure the delivery time |  |  |  |  |

## **Product Photo:**





# **Related Products:**



















Our factory:











### Method of application:

- 1. Using it under guide of the adult
- 2. Washing it with clean or boiling water before usage
- 3. No touching the rim of glass cup,try to take the bottom or the handle of it

#### Cautions:

- 1. Beer, red wine, white wine, beverage or hot water not be too full
- 2. To avoid to hurt your children's hand , please put it in the place where they can't reach
- 3. Avoid dropping ,Collision and strong impact
- 4. Not available for microwave oven
- 5. To prevent it from cracking, do not put it over open fire directly

For more <u>blown glass cup</u> or any glassware, please visit our website: http://www.okcandle.com/ Or here may help you know more about us: **FAQ**