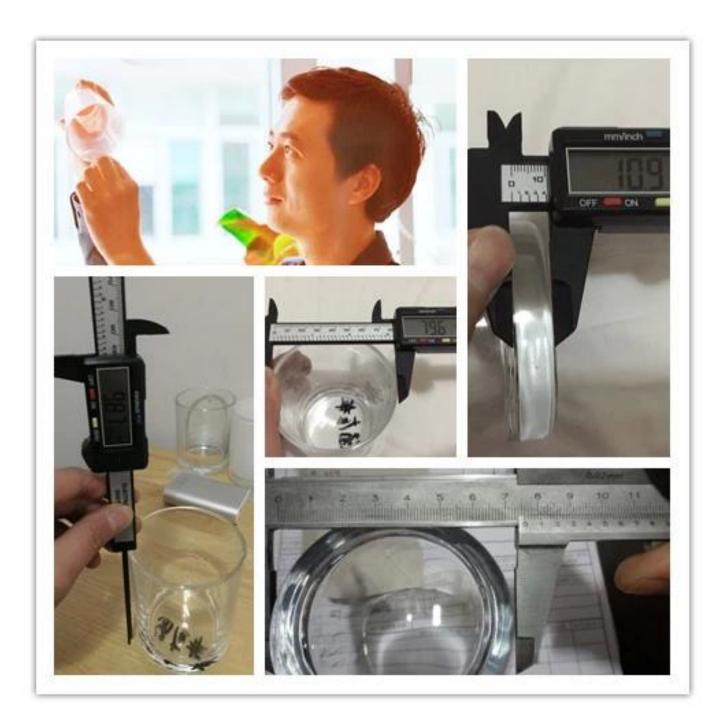

## Large glass vessels with colorful shiny colors

| Product Item         | SGLYP17042231                                                                                                                                                                                                                                     |
|----------------------|---------------------------------------------------------------------------------------------------------------------------------------------------------------------------------------------------------------------------------------------------|
| Product<br>Dimension | Top dia:115mm Bottom dia:104mm Height:190mm Max dia::140mm Weight:804g Capacity:2075ml                                                                                                                                                            |
| Processing Way       | Large glass vessels wtih colorful shiny colors                                                                                                                                                                                                    |
| Deep Processing      | machine made crystal glass candle containers                                                                                                                                                                                                      |
| Min Qty              | 5000 units                                                                                                                                                                                                                                        |
| Product Features     | <ol> <li>diamond glass candle holders</li> <li>glass candle holders for home fragrance</li> <li>Outdoor glass candle jars</li> <li>as a gift for friend,family,etc.</li> <li>used for birthday party,wedding,and other room decoration</li> </ol> |
| Test                 | Pass ASTM test/anneling test                                                                                                                                                                                                                      |