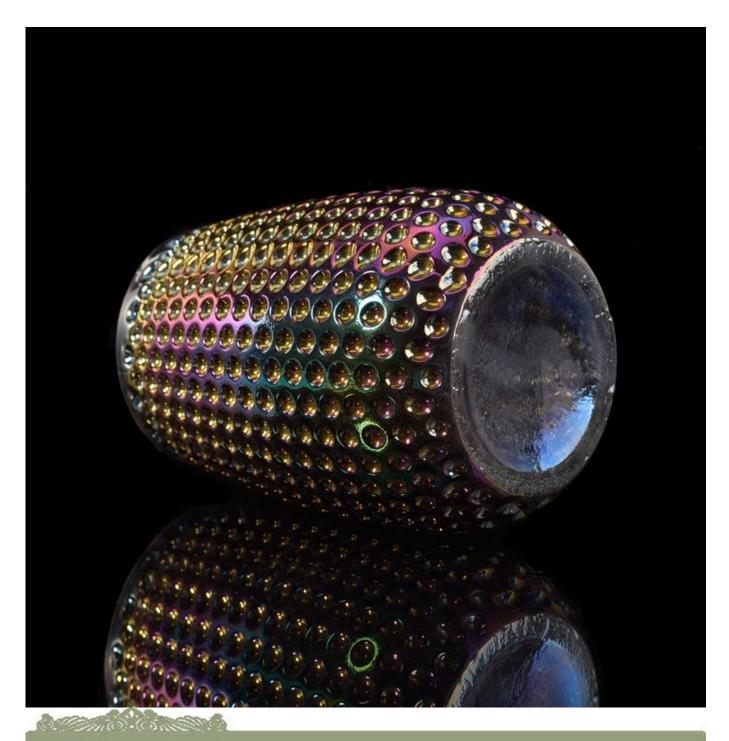

## Large glass vessels with colorful shiny colors

| Product Item         | SGLYP17042231                                                                                                                                                                                                                                     |
|----------------------|---------------------------------------------------------------------------------------------------------------------------------------------------------------------------------------------------------------------------------------------------|
| Product<br>Dimension | Top dia:115mm Bottom dia:104mm Height:190mm Max dia::140mm Weight:804g Capacity:2075ml                                                                                                                                                            |
| Processing Way       | Large glass vessels wtih colorful shiny colors                                                                                                                                                                                                    |
| Deep Processing      | machine made crystal glass candle containers                                                                                                                                                                                                      |
| Min Qty              | 5000 units                                                                                                                                                                                                                                        |
| Product Features     | <ol> <li>diamond glass candle holders</li> <li>glass candle holders for home fragrance</li> <li>Outdoor glass candle jars</li> <li>as a gift for friend,family,etc.</li> <li>used for birthday party,wedding,and other room decoration</li> </ol> |
| Test                 | Pass ASTM test/anneling test                                                                                                                                                                                                                      |