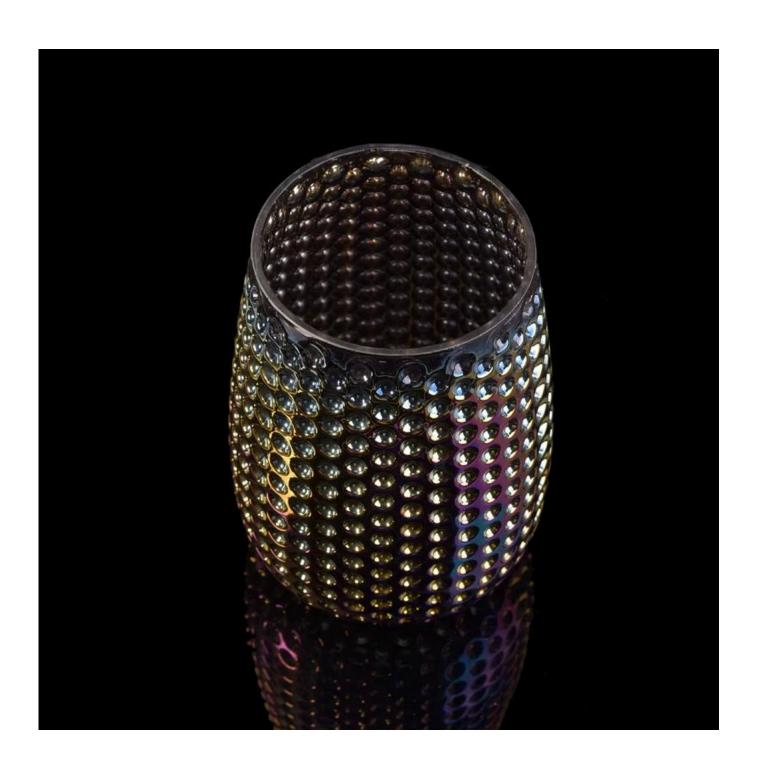

## Large glass vessels with colorful shiny colors

| Product Item         | SGLYP17042231                                                                                                                                                                                                                                     |
|----------------------|---------------------------------------------------------------------------------------------------------------------------------------------------------------------------------------------------------------------------------------------------|
| Product<br>Dimension | Top dia:115mm Bottom dia:104mm Height:190mm Max dia::140mm Weight:804g Capacity:2075ml                                                                                                                                                            |
| Processing Way       | Large glass vessels wtih colorful shiny colors                                                                                                                                                                                                    |
| Deep Processing      | machine made crystal glass candle containers                                                                                                                                                                                                      |
| Min Qty              | 5000 units                                                                                                                                                                                                                                        |
| Product Features     | <ol> <li>diamond glass candle holders</li> <li>glass candle holders for home fragrance</li> <li>Outdoor glass candle jars</li> <li>as a gift for friend,family,etc.</li> <li>used for birthday party,wedding,and other room decoration</li> </ol> |
| Test                 | Pass ASTM test/anneling test                                                                                                                                                                                                                      |