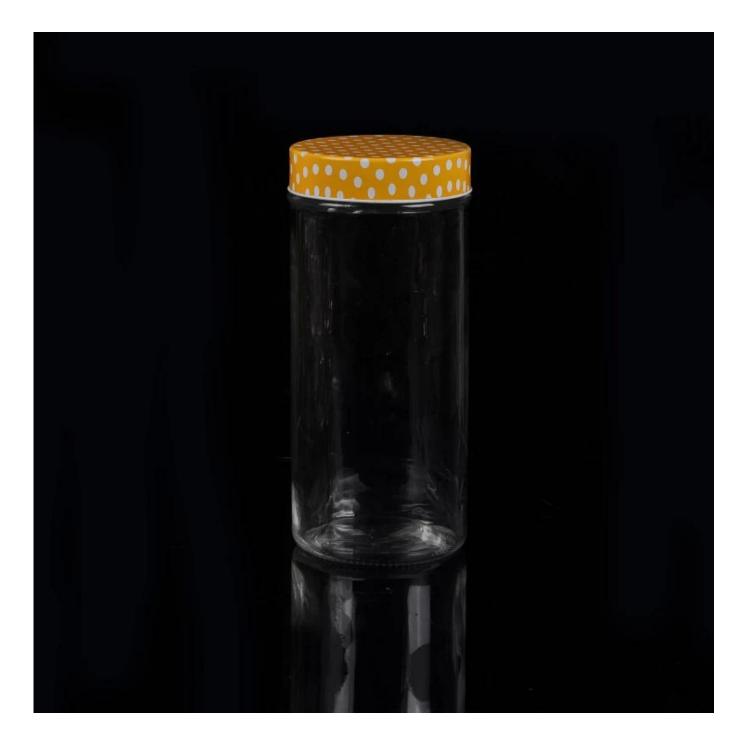

## Large glass jar with tinplate lid

|  | ltem name          | Large glass jar with tinplate lid                                                                                                                              |
|--|--------------------|----------------------------------------------------------------------------------------------------------------------------------------------------------------|
|  | ltem No.           | SGWJ15081507                                                                                                                                                   |
|  | Size               | Top dia: 98mm<br>Bottom dia:98mm<br>Height: 225mm<br>Weight:744g<br>Capacity: 1300ml                                                                           |
|  | Weight             | 744g                                                                                                                                                           |
|  | Sample<br>time     | <ul><li>1.5 days if at exist shape and size of products</li><li>2.15 days if need new shape and size of products</li></ul>                                     |
|  | Packing            | Normal safety packing 24pcs/36pcs/48pcs etc. per export carton with egg divider                                                                                |
|  | MOQ                | 20,000pcs                                                                                                                                                      |
|  | Delivery<br>time   | Within 35 days after order confirmed                                                                                                                           |
|  | Payment<br>terms   | 30% deposit by T/T in advance, the balance after showing the copy of B/L                                                                                       |
|  | Product<br>feature | 1.High quality and competitve prices<br>2.Meet FDA, SGS,LFGB etc. test<br>3.Eco-friendly<br>4.Widely apply to Wedding, party, home, bar etc.<br>5.Machine made |