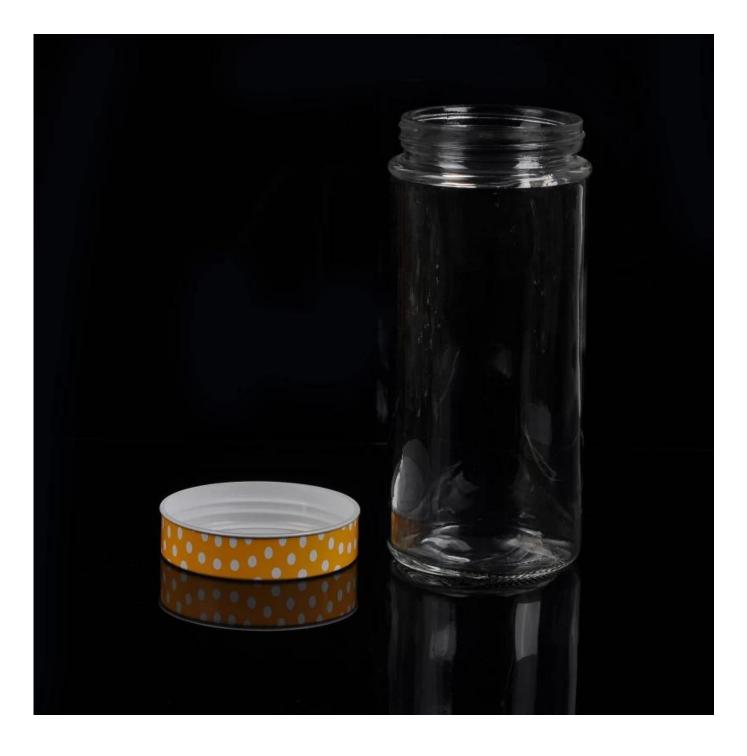

## Large glass jar with tinplate lid

|  | ltem name          | Large glass jar with tinplate lid                                                                                                                              |
|--|--------------------|----------------------------------------------------------------------------------------------------------------------------------------------------------------|
|  | ltem No.           | SGWJ15081507                                                                                                                                                   |
|  | Size               | Top dia: 98mm<br>Bottom dia:98mm<br>Height: 225mm<br>Weight:744g<br>Capacity: 1300ml                                                                           |
|  | Weight             | 744g                                                                                                                                                           |
|  | Sample<br>time     | <ul><li>1.5 days if at exist shape and size of products</li><li>2.15 days if need new shape and size of products</li></ul>                                     |
|  | Packing            | Normal safety packing 24pcs/36pcs/48pcs etc. per export carton with egg divider                                                                                |
|  | MOQ                | 20,000pcs                                                                                                                                                      |
|  | Delivery<br>time   | Within 35 days after order confirmed                                                                                                                           |
|  | Payment<br>terms   | 30% deposit by T/T in advance, the balance after showing the copy of B/L                                                                                       |
|  | Product<br>feature | 1.High quality and competitve prices<br>2.Meet FDA, SGS,LFGB etc. test<br>3.Eco-friendly<br>4.Widely apply to Wedding, party, home, bar etc.<br>5.Machine made |