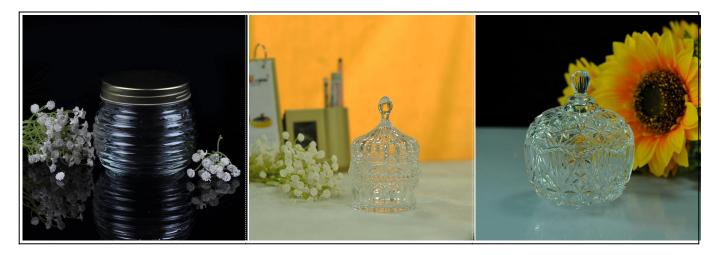

## Large glass jar with tinplate lid

|  | ltem name          | Large glass jar with tinplate lid                                                                                                                              |
|--|--------------------|----------------------------------------------------------------------------------------------------------------------------------------------------------------|
|  | ltem No.           | SGWJ15081507                                                                                                                                                   |
|  | Size               | Top dia: 98mm<br>Bottom dia:98mm<br>Height: 225mm<br>Weight:744g<br>Capacity: 1300ml                                                                           |
|  | Weight             | 744g                                                                                                                                                           |
|  | Sample<br>time     | <ul><li>1.5 days if at exist shape and size of products</li><li>2.15 days if need new shape and size of products</li></ul>                                     |
|  | Packing            | Normal safety packing 24pcs/36pcs/48pcs etc. per export carton with egg divider                                                                                |
|  | MOQ                | 20,000pcs                                                                                                                                                      |
|  | Delivery<br>time   | Within 35 days after order confirmed                                                                                                                           |
|  | Payment<br>terms   | 30% deposit by T/T in advance, the balance after showing the copy of B/L                                                                                       |
|  | Product<br>feature | 1.High quality and competitve prices<br>2.Meet FDA, SGS,LFGB etc. test<br>3.Eco-friendly<br>4.Widely apply to Wedding, party, home, bar etc.<br>5.Machine made |