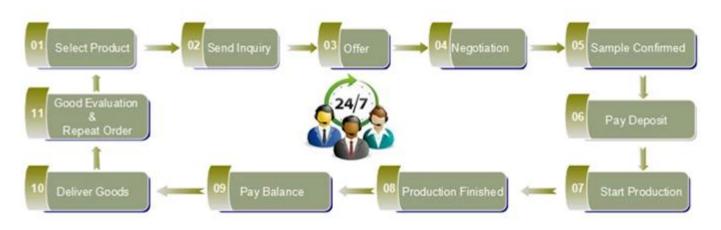

|  | MOQ                | 20,000pcs                                                                                                                                                      |
|  | Delivery<br>time   | Within 35 days after order confirmed                                                                                                                           |
|  | Payment<br>terms   | 30% deposit by T/T in advance, the balance after showing the copy of B/L                                                                                       |
|  | Product<br>feature | 1.High quality and competitve prices<br>2.Meet FDA, SGS,LFGB etc. test<br>3.Eco-friendly<br>4.Widely apply to Wedding, party, home, bar etc.<br>5.Machine made |





























Spray colour











For more information, please visit our website: **www.okcandle.com**