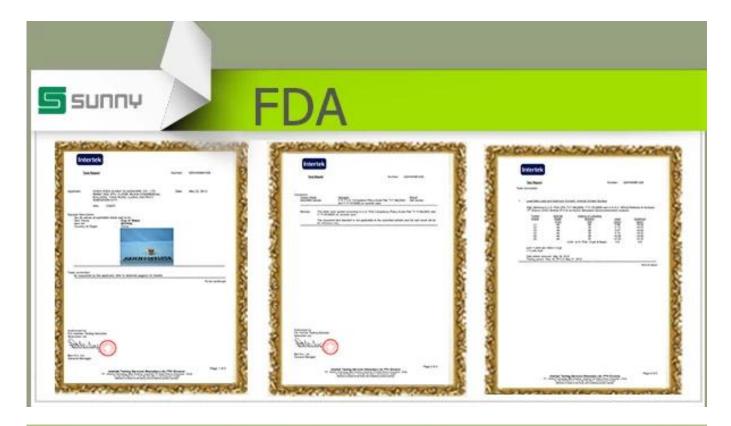

## Large glass jar with tinplate lid

|  | ltem name          | Large glass jar with tinplate lid                                                                                                                              |
|--|--------------------|----------------------------------------------------------------------------------------------------------------------------------------------------------------|
|  | ltem No.           | SGWJ15081507                                                                                                                                                   |
|  | Size               | Top dia: 98mm<br>Bottom dia:98mm<br>Height: 225mm<br>Weight:744g<br>Capacity: 1300ml                                                                           |
|  | Weight             | 744g                                                                                                                                                           |
|  | Sample<br>time     | <ul><li>1.5 days if at exist shape and size of products</li><li>2.15 days if need new shape and size of products</li></ul>                                     |
|  | Packing            | Normal safety packing 24pcs/36pcs/48pcs etc. per export carton with egg divider                                                                                |
|  | MOQ                | 20,000pcs                                                                                                                                                      |
|  | Delivery<br>time   | Within 35 days after order confirmed                                                                                                                           |
|  | Payment<br>terms   | 30% deposit by T/T in advance, the balance after showing the copy of B/L                                                                                       |
|  | Product<br>feature | 1.High quality and competitve prices<br>2.Meet FDA, SGS,LFGB etc. test<br>3.Eco-friendly<br>4.Widely apply to Wedding, party, home, bar etc.<br>5.Machine made |