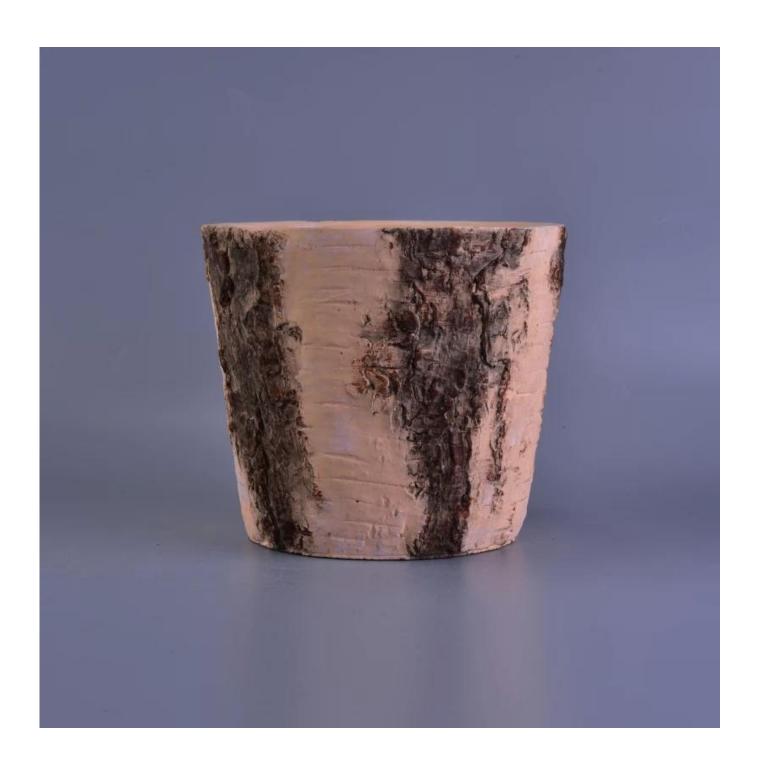

# Large ceramic pot candle holders

## **Product Details**

Item number. SGXWS17010503

Man (5) (5)

Material Ceramic/porcelain Large ceramic pot candle holders

Handle <u>Hand made candle holder</u>

Samples time 1. 5 days if there is a form and size of the Large ceramic pot candle

1. Hand made **Votive candle holder** from high quality

2. Suitable for use in hotel, house, wedding <u>ceramic candle holder</u> etc.

3. Eco-friendly <u>candlestick</u>, unique shape <u>ceramic candle container</u>.