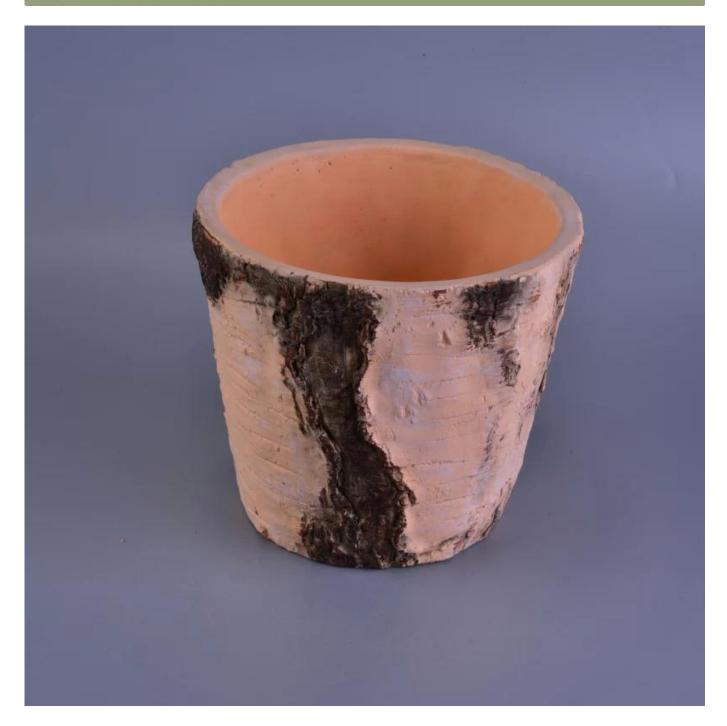

# Large ceramic pot candle holders

## **Product Details**

Item number. SGXWS17010503

Man (5) (5)

Material Ceramic/porcelain Large ceramic pot candle holders

Handle <u>Hand made candle holder</u>

Samples time 1. 5 days if there is a form and size of the Large ceramic pot candle

1. Hand made **Votive candle holder** from high quality

2. Suitable for use in hotel, house, wedding <u>ceramic candle holder</u> etc.

3. Eco-friendly <u>candlestick</u>, unique shape <u>ceramic candle container</u>.