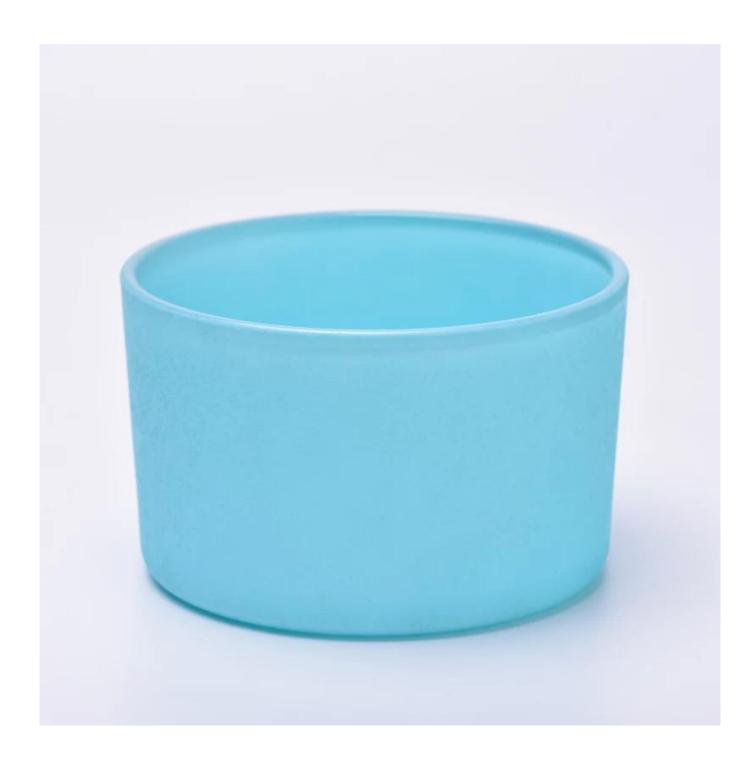

|                  | 1. 5 days if there is a shape and size of the glass 2. 15 days, if you need new shapes and glass size |  |  |  |  |
|------------------|-------------------------------------------------------------------------------------------------------|--|--|--|--|
| To measure       | Article: SGJD23042706<br>Top Dia:129mm<br>Height: 79mm<br>Weight: 543g<br>Capacity: 730ml             |  |  |  |  |
| "Packadind       | Normal packaging, single gift box, pvc box, window box, color box, white box, etc.                    |  |  |  |  |
| Delivery<br>time | Within 35 days from the confirmation of the sample and the order                                      |  |  |  |  |
| 11 -             | 30% deposit by T/T in advance and the balance with respect to the copy of B/L                         |  |  |  |  |
| Shipping         | By sea, by air, by Express and your shipping agent is acceptable                                      |  |  |  |  |
| -                | Home furnishings, wedding decoration, favors, improvement of decoration                               |  |  |  |  |