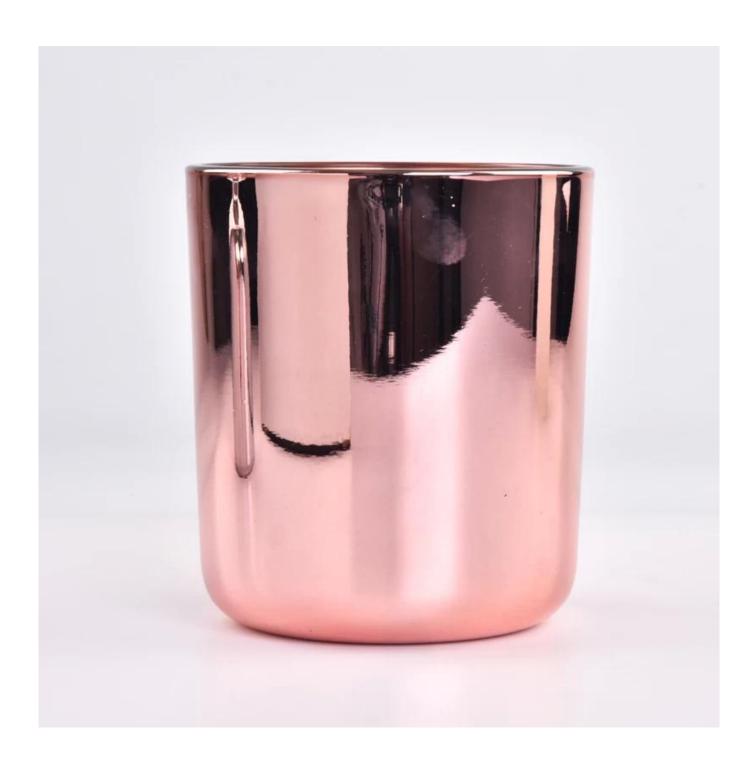

## Large capacity glass candle holder electroplating candle jars

Sunny Glasswares not only places  $\operatorname{OEM}$  /  $\operatorname{ODM}$  orders, but also helps many brands to start with product concepts.

|               | E                                                                                  |
|---------------|------------------------------------------------------------------------------------|
| Measure       | Item:Item:SGZX23011624                                                             |
|               | Top dia: 95mm                                                                      |
|               | Bottom dia: 90mm                                                                   |
|               | Height: 109mm                                                                      |
|               | Weight: 485g                                                                       |
|               | Capacity: 508ml                                                                    |
| Packing       | Normal packing,Individual gift box, PVC box, window box, color box, white box, etc |
| Delivery time | Within 35 days after the sample and order confirmed                                |
| Payment term  | 30% deposit by T/T in advance and the balance against the copy of B/L              |
| Shipment      | By sea,by air,by Express and your shipping agent is acceptable                     |
| Usage         | Home deser Wedding Desertion Wedding Fevers Desertion enhancement                  |
| Occasion      | Home decor, Wedding Decoration, Wedding Favors, Decoration enhancement             |