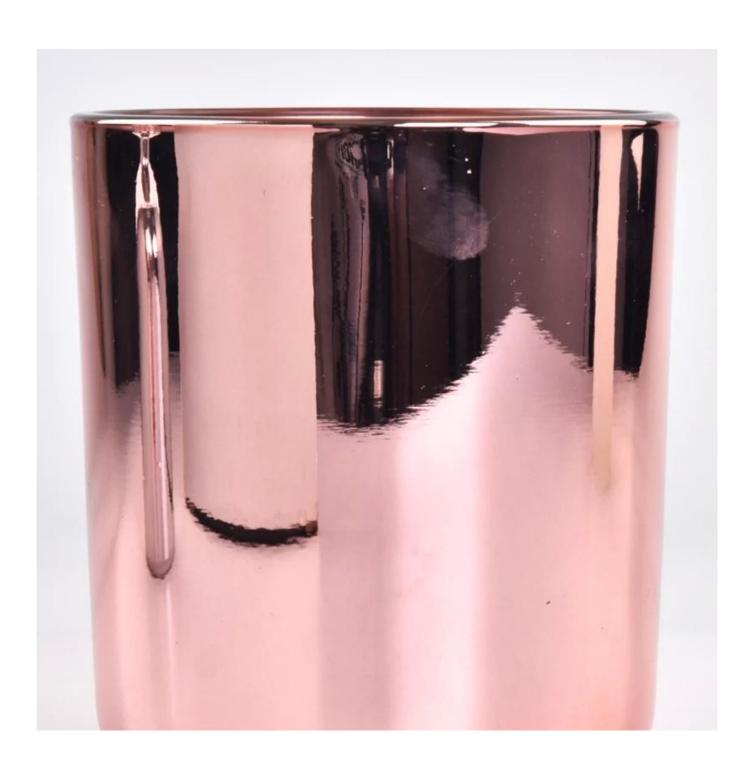

|               | E                                                                                  |
|---------------|------------------------------------------------------------------------------------|
| Measure       | Item:Item:SGZX23011624                                                             |
|               | Top dia: 95mm                                                                      |
|               | Bottom dia: 90mm                                                                   |
|               | Height: 109mm                                                                      |
|               | Weight: 485g                                                                       |
|               | Capacity: 508ml                                                                    |
| Packing       | Normal packing,Individual gift box, PVC box, window box, color box, white box, etc |
| Delivery time | Within 35 days after the sample and order confirmed                                |
| Payment term  | 30% deposit by T/T in advance and the balance against the copy of B/L              |
| Shipment      | By sea,by air,by Express and your shipping agent is acceptable                     |
| Usage         | Home deser Wedding Desertion Wedding Fevers Desertion enhancement                  |
| Occasion      | Home decor, Wedding Decoration, Wedding Favors, Decoration enhancement             |