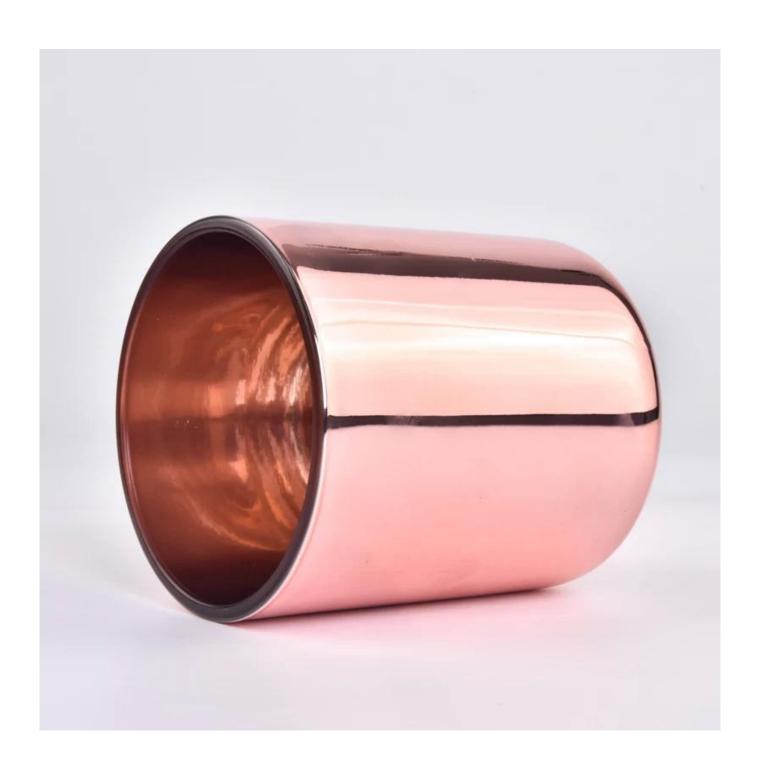

|               | E                                                                                  |
|---------------|------------------------------------------------------------------------------------|
| Measure       | Item:Item:SGZX23011624                                                             |
|               | Top dia: 95mm                                                                      |
|               | Bottom dia: 90mm                                                                   |
|               | Height: 109mm                                                                      |
|               | Weight: 485g                                                                       |
|               | Capacity: 508ml                                                                    |
| Packing       | Normal packing,Individual gift box, PVC box, window box, color box, white box, etc |
| Delivery time | Within 35 days after the sample and order confirmed                                |
| Payment term  | 30% deposit by T/T in advance and the balance against the copy of B/L              |
| Shipment      | By sea,by air,by Express and your shipping agent is acceptable                     |
| Usage         | Home deser Wedding Desertion Wedding Fevers Desertion enhancement                  |
| Occasion      | Home decor, Wedding Decoration, Wedding Favors, Decoration enhancement             |