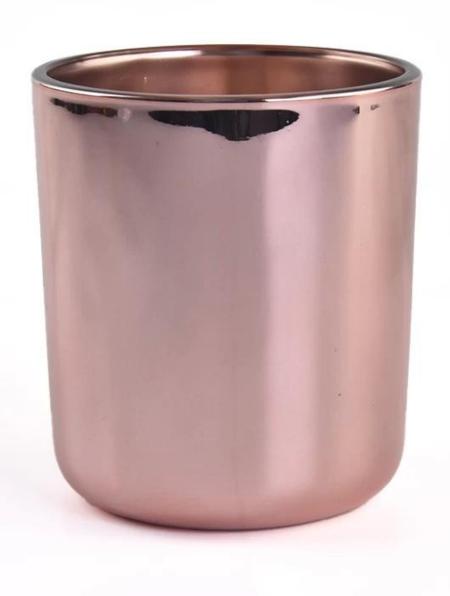

|               | E                                                                                  |
|---------------|------------------------------------------------------------------------------------|
| Measure       | Item:Item:SGZX23011624                                                             |
|               | Top dia: 95mm                                                                      |
|               | Bottom dia: 90mm                                                                   |
|               | Height: 109mm                                                                      |
|               | Weight: 485g                                                                       |
|               | Capacity: 508ml                                                                    |
| Packing       | Normal packing,Individual gift box, PVC box, window box, color box, white box, etc |
| Delivery time | Within 35 days after the sample and order confirmed                                |
| Payment term  | 30% deposit by T/T in advance and the balance against the copy of B/L              |
| Shipment      | By sea,by air,by Express and your shipping agent is acceptable                     |
| Usage         | Home deser Wedding Desertion Wedding Fevers Desertion enhancement                  |
| Occasion      | Home decor, Wedding Decoration, Wedding Favors, Decoration enhancement             |