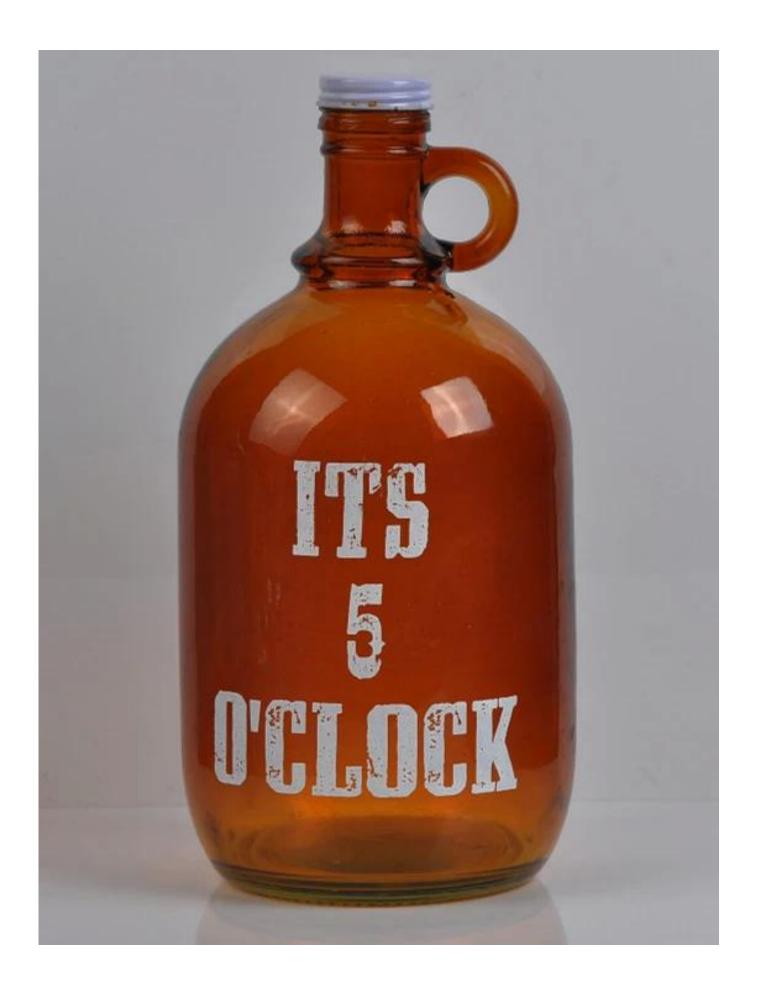

pcs/48pcs etc.<br>per export carton with egg divider                                                                 |
| MOQ             | 30000pcs                                                                                                                                           |
| Delivery time   | Within 35 days after order confirmed                                                                                                               |
| Payment terms   | 30% deposit by T/T in advance, the balance after showing the copy of B/L                                                                           |
| Product feature | 1.High quality and competitve prices 2.Meet FDA, SGS,LFGB etc. test 3.Eco-friendly 4.Widely apply to Wedding, party, home, bar etc. 5.Machine made |



































## Factory Show



## Spray colour









For more information, please visit our website:  $\underline{www.okcandle.com}$