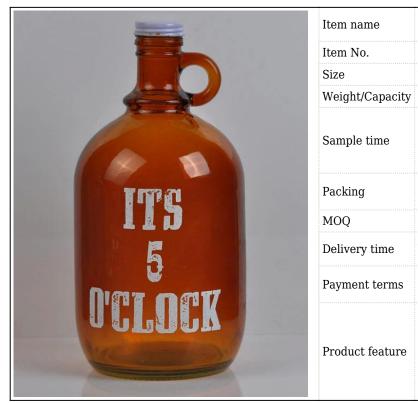

## Large capacity beer glass bottle

| Item name       | Large capacity beer glass bottle                                                                                                                   |
|-----------------|----------------------------------------------------------------------------------------------------------------------------------------------------|
| Item No.        | SGZW15052601                                                                                                                                       |
| Size            | T:35mm*B:100mm*H:280mm                                                                                                                             |
| Weight/Capacity | 1087g/1950ml                                                                                                                                       |
| Sample time     | 1.5 days if at exist shape and size of products 2.15 days if need new shape and size of products                                                   |
| Packing         | Normal safety packing 24pcs/36pcs/48pcs etc.<br>per export carton with egg divider                                                                 |
| MOQ             | 30000pcs                                                                                                                                           |
| Delivery time   | Within 35 days after order confirmed                                                                                                               |
| Payment terms   | 30% deposit by T/T in advance, the balance after showing the copy of B/L                                                                           |
| Product feature | 1.High quality and competitve prices 2.Meet FDA, SGS,LFGB etc. test 3.Eco-friendly 4.Widely apply to Wedding, party, home, bar etc. 5.Machine made |