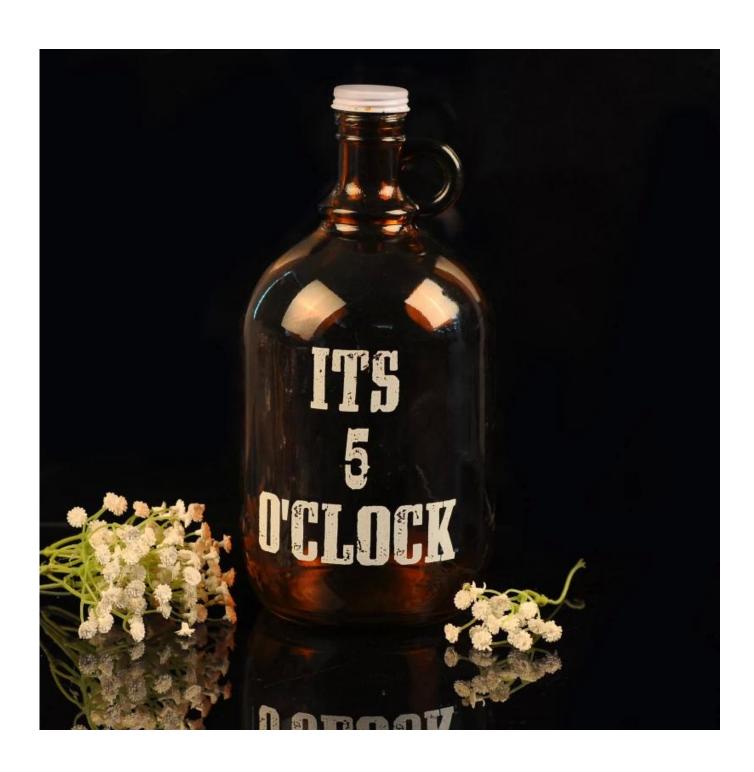

36pcs/48pcs etc.<br>per export carton with egg divider                                                                 |
| MOQ             | 30000pcs                                                                                                                                           |
| Delivery time   | Within 35 days after order confirmed                                                                                                               |
| Payment terms   | 30% deposit by T/T in advance, the balance after showing the copy of B/L                                                                           |
| Product feature | 1.High quality and competitve prices 2.Meet FDA, SGS,LFGB etc. test 3.Eco-friendly 4.Widely apply to Wedding, party, home, bar etc. 5.Machine made |



































## Factory Show



## Spray colour









For more information, please visit our website:  $\underline{www.okcandle.com}$