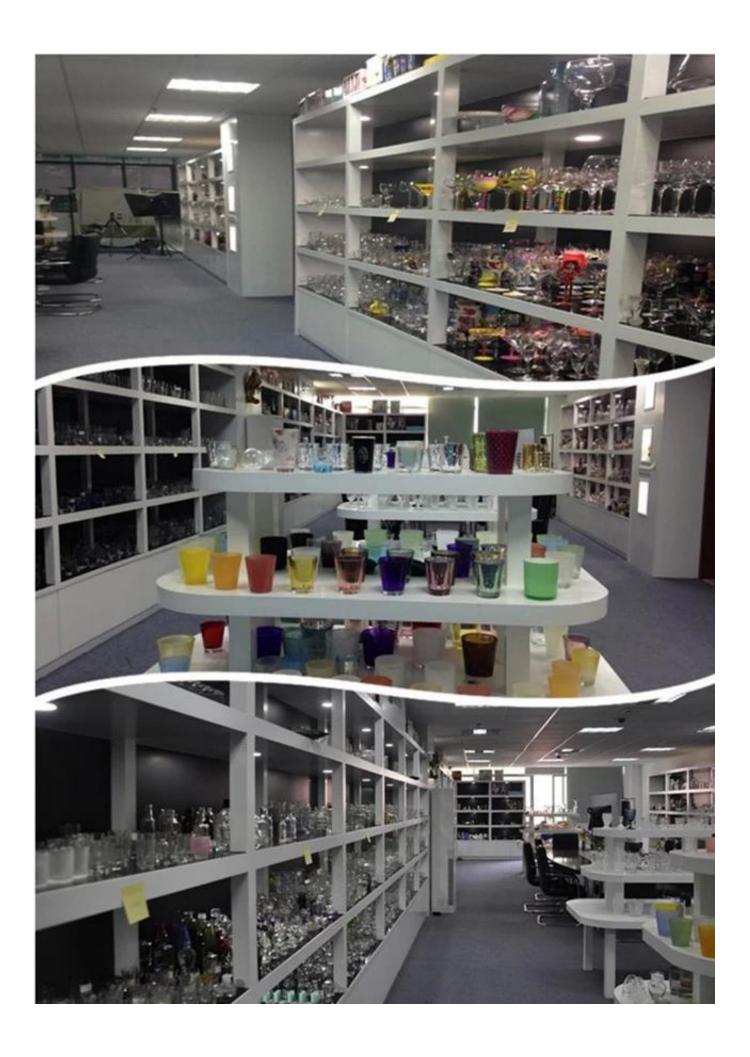

rt carton with egg divider                                                                 |
| MOQ             | 30000pcs                                                                                                                                           |
| Delivery time   | Within 35 days after order confirmed                                                                                                               |
| Payment terms   | 30% deposit by T/T in advance, the balance after showing the copy of B/L                                                                           |
| Product feature | 1.High quality and competitve prices 2.Meet FDA, SGS,LFGB etc. test 3.Eco-friendly 4.Widely apply to Wedding, party, home, bar etc. 5.Machine made |



































## Factory Show



## Spray colour









For more information, please visit our website:  $\underline{www.okcandle.com}$