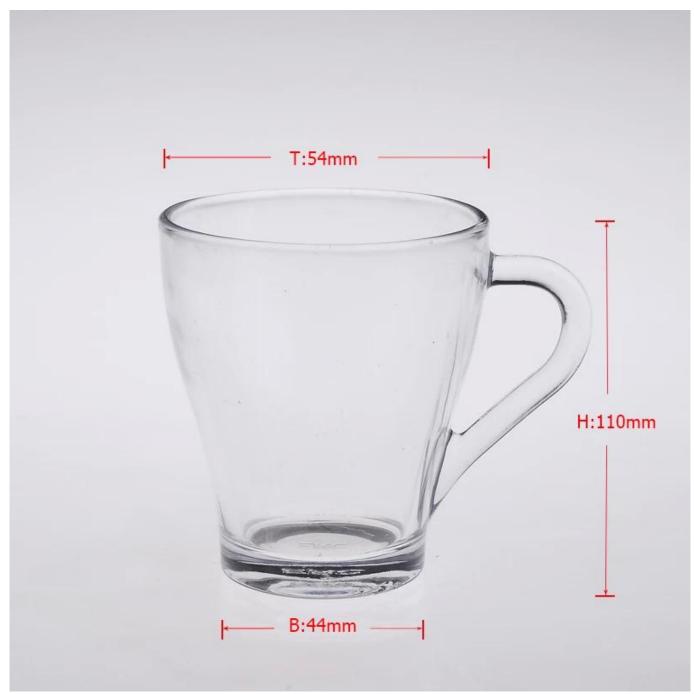

| 3. It is eco-friendly                                                      |
|                  | 4. Meet CE & FDA test & CA 65 test                                         |
|                  | 1. Different designs and sizes for choice                                  |
|                  | 2 .Any color painted, frost, electroplate, pattern laser carver processing |
| For your choices | 3. Special package like shrink wrap, color gift box, white gift box etc.   |
|                  | 4. We have exclusive workers for quality control                           |
|                  | 5. We have professional workshop and warehouse to ensure the delivery time |
|                  |                                                                            |

## **Product Photo:**





## **Related Products:**







glass coffee cup

glass drinking cup

Customized glass cup

## **Company Show:**





For more glass cup or any glassware, please visit our website: http://www.okcandle.com/ Or here may help you know more about us: FAQ