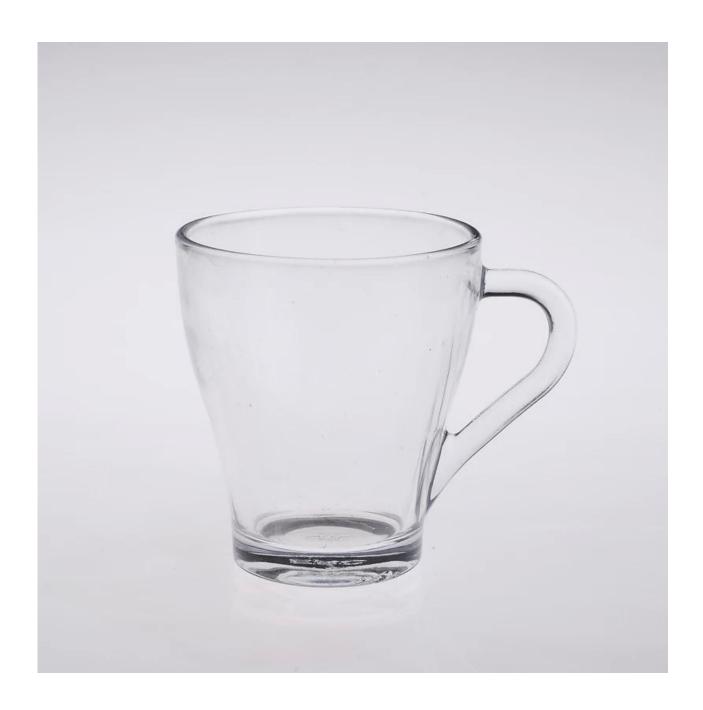

| 3. It is eco-friendly                                                      |
|                  | 4. Meet CE & FDA test & CA 65 test                                         |
|                  | 1. Different designs and sizes for choice                                  |
|                  | 2 .Any color painted, frost, electroplate, pattern laser carver processing |
| For your choices | 3. Special package like shrink wrap, color gift box, white gift box etc.   |
|                  | 4. We have exclusive workers for quality control                           |
|                  | 5. We have professional workshop and warehouse to ensure the delivery time |
|                  |                                                                            |

## **Product Photo:**





## **Related Products:**







glass coffee cup

glass drinking cup

Customized glass cup

## **Company Show:**





For more glass cup or any glassware, please visit our website: http://www.okcandle.com/ Or here may help you know more about us: FAQ