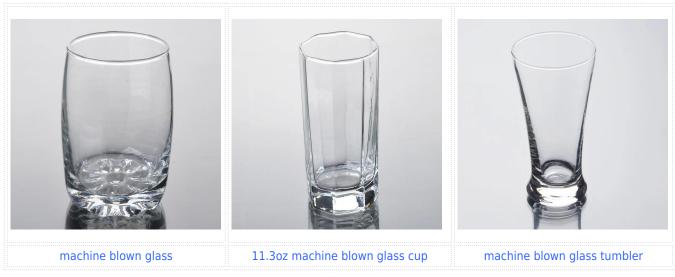

Meet CE & FDA test & CA 65 test                                         |  |  |  |  |
| For your choices | 1. Different designs and sizes for choice                                  |  |  |  |  |
|                  | 2 .Any color painted, frost, electroplate, pattern laser carver processing |  |  |  |  |
|                  | 3. Special package like shrink wrap, color gift box, white gift box etc.   |  |  |  |  |
|                  | 4. We have exclusive workers for quality control                           |  |  |  |  |
|                  | 5. We have professional workshop and warehouse to ensure the delivery time |  |  |  |  |
|                  |                                                                            |  |  |  |  |

## **Product Photo:**





# **Related Products:**





# Package:















Our factory:









### Method of application:

- 1. Using it under guide of the adult
- 2. Washing it with clean or boiling water before usage
- 3. No touching the rim of glass cup,try to take the bottom or the handle of it

#### Cautions:

- 1. Beer, red wine, white wine, beverage or hot water not be too full
- 2. To avoid to hurt your children's hand , please put it in the place where they can't reach
- 3. Avoid dropping ,Collision and strong impact
- 4. Not available for microwave oven
- 5. To prevent it from cracking, do not put it over open fire directly

For more <u>blown glass cup</u> or any glassware, please visit our website: http://www.okcandle.com/ Or here may help you know more about us: **FAQ**