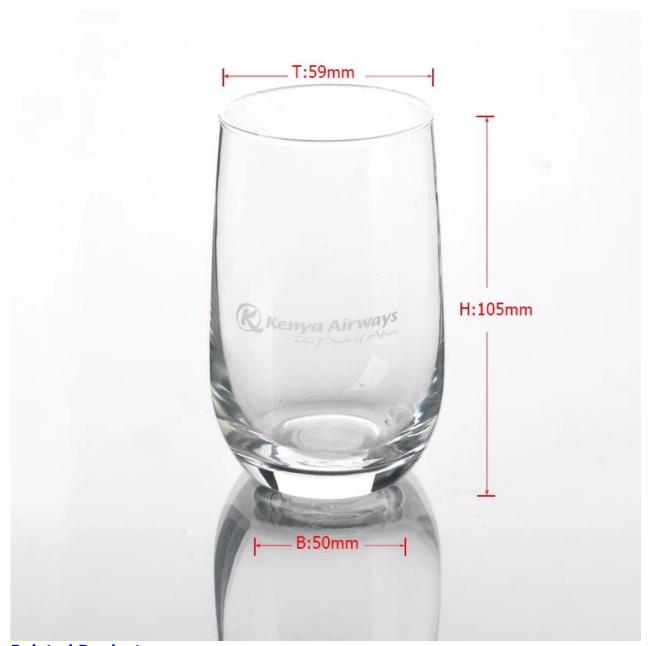

|
|                  | 4. Meet CE & FDA test & CA 65 test                                         |  |  |  |  |
| For your choices | 1. Different designs and sizes for choice                                  |  |  |  |  |
|                  | 2 .Any color painted, frost, electroplate, pattern laser carver processing |  |  |  |  |
|                  | 3. Special package like shrink wrap, color gift box, white gift box etc.   |  |  |  |  |
|                  | 4. We have exclusive workers for quality control                           |  |  |  |  |
|                  | 5. We have professional workshop and warehouse to ensure the delivery time |  |  |  |  |
|                  |                                                                            |  |  |  |  |

## **Product Photo:**





# **Related Products:**





# Package:















Our factory:









### Method of application:

- 1. Using it under guide of the adult
- 2. Washing it with clean or boiling water before usage
- 3. No touching the rim of glass cup,try to take the bottom or the handle of it

#### Cautions:

- 1. Beer, red wine, white wine, beverage or hot water not be too full
- 2. To avoid to hurt your children's hand , please put it in the place where they can't reach
- 3. Avoid dropping ,Collision and strong impact
- 4. Not available for microwave oven
- 5. To prevent it from cracking, do not put it over open fire directly

For more <u>blown glass cup</u> or any glassware, please visit our website: http://www.okcandle.com/ Or here may help you know more about us: **FAQ**