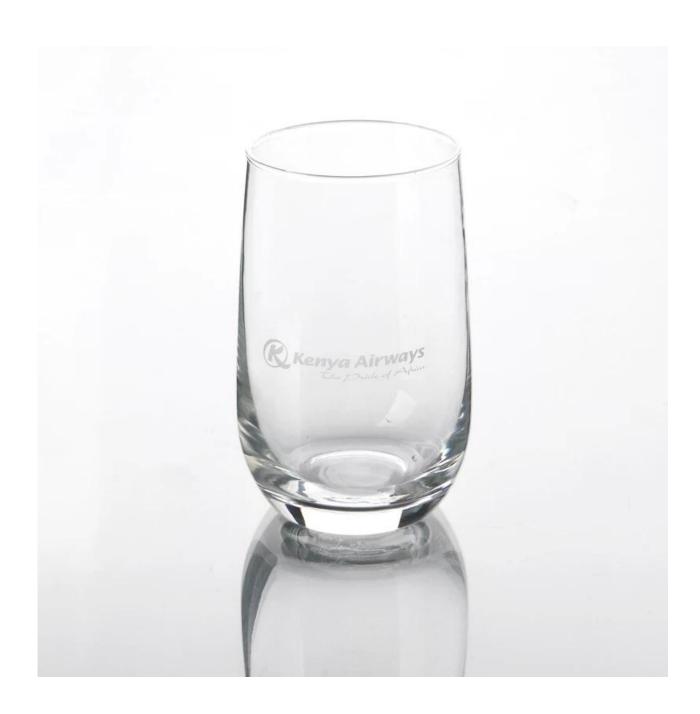

|  |
|                  | 4. Meet CE & FDA test & CA 65 test                                         |  |  |  |  |
| For your choices | 1. Different designs and sizes for choice                                  |  |  |  |  |
|                  | 2 .Any color painted, frost, electroplate, pattern laser carver processing |  |  |  |  |
|                  | 3. Special package like shrink wrap, color gift box, white gift box etc.   |  |  |  |  |
|                  | 4. We have exclusive workers for quality control                           |  |  |  |  |
|                  | 5. We have professional workshop and warehouse to ensure the delivery time |  |  |  |  |
|                  |                                                                            |  |  |  |  |

## **Product Photo:**





# **Related Products:**





# Package:















Our factory:









### Method of application:

- 1. Using it under guide of the adult
- 2. Washing it with clean or boiling water before usage
- 3. No touching the rim of glass cup,try to take the bottom or the handle of it

#### Cautions:

- 1. Beer, red wine, white wine, beverage or hot water not be too full
- 2. To avoid to hurt your children's hand , please put it in the place where they can't reach
- 3. Avoid dropping ,Collision and strong impact
- 4. Not available for microwave oven
- 5. To prevent it from cracking, do not put it over open fire directly

For more <u>blown glass cup</u> or any glassware, please visit our website: http://www.okcandle.com/ Or here may help you know more about us: **FAQ**