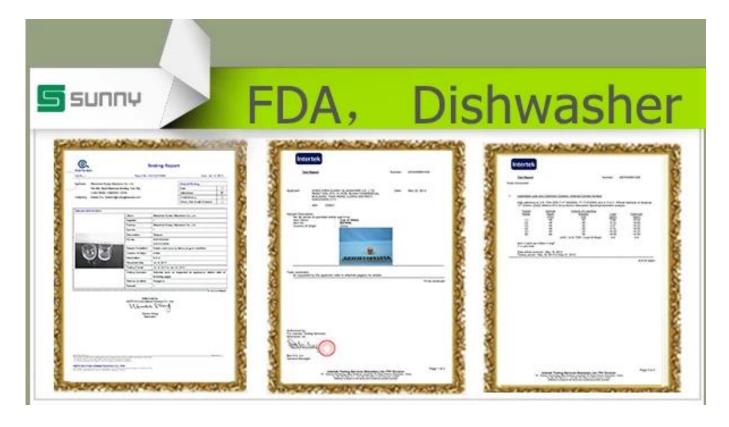

## **Product Details:**

| Item No.         | SGJX016                                                                    |  |  |  |  |
|------------------|----------------------------------------------------------------------------|--|--|--|--|
| Material         | High white glass                                                           |  |  |  |  |
| Process          | Machine blown                                                              |  |  |  |  |
| Samples time     | 1. 5 days if at exit shaped and size of glass                              |  |  |  |  |
|                  | 2. 15 days if need new shape or size of glass                              |  |  |  |  |
| Packing          | Normal packing,72 pcs into export carton, carton with cardboard divider    |  |  |  |  |
| Product Capacity | 500,000~1,000,000 pcs per month                                            |  |  |  |  |
| Delivery time    | Within 35 days after the sample and order confirmed                        |  |  |  |  |
| Payment terms    | 30% deposit by T/T in advance and the balance against the copy of B/L      |  |  |  |  |
| Shipment         | By sea, by air, by Express and your shipping agent is acceptable           |  |  |  |  |
| Product Features | 1. Machine pressed glass cup with high quality                             |  |  |  |  |
|                  | 2. Suitable for used in hotel, home, etc.                                  |  |  |  |  |
|                  | 3. It is eco-friendly                                                      |  |  |  |  |
|                  | 4. Meet CE & FDA test & CA 65 test                                         |  |  |  |  |
| For your choices | 1. Different designs and sizes for choice                                  |  |  |  |  |
|                  | 2 .Any color painted, frost, electroplate, pattern laser carver processing |  |  |  |  |
|                  | 3. Special package like shrink wrap, color gift box, white gift box etc.   |  |  |  |  |
|                  | 4. We have exclusive workers for quality control                           |  |  |  |  |
|                  | 5. We have professional workshop and warehouse to ensure the delivery time |  |  |  |  |
|                  |                                                                            |  |  |  |  |