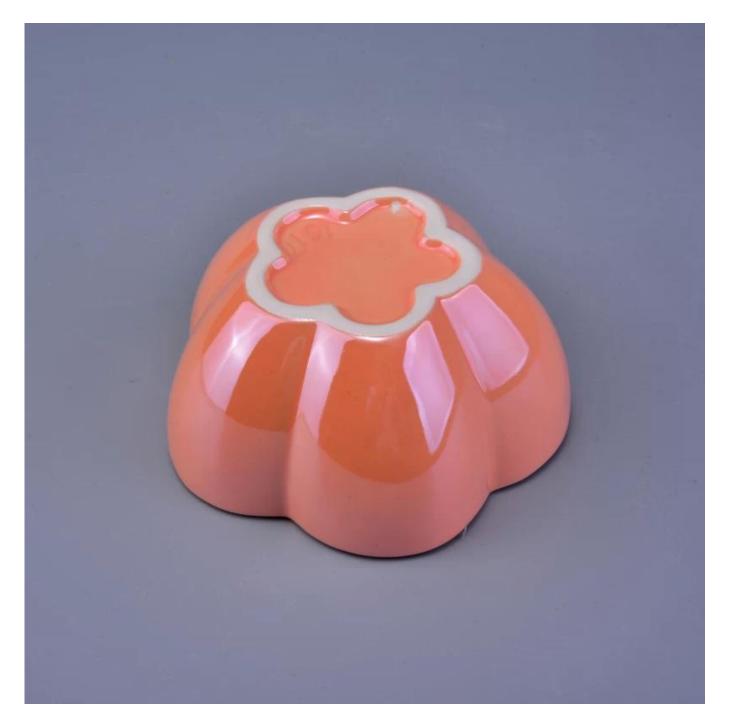

## Iridescent glazing colorful flower ceramic candle jar

### Product Details

C. Com S. Com Com

| Item number.     | SGJF16121305                                                                                                                                                                                                                                                                                      |
|------------------|---------------------------------------------------------------------------------------------------------------------------------------------------------------------------------------------------------------------------------------------------------------------------------------------------|
| Material         | Ceramic/porcelain                                                                                                                                                                                                                                                                                 |
| Handle           | Hand made candle holder                                                                                                                                                                                                                                                                           |
| Samples time     | 1. 5 days if there is a form and size of the glass                                                                                                                                                                                                                                                |
|                  | 2. 15 days, if you need a new shape and size glass                                                                                                                                                                                                                                                |
| Packaging        | Normal packing, 4 pieces in inner box, 48 pieces in box                                                                                                                                                                                                                                           |
| Product Capacity | 500,000 ~ 1,000,000 pieces per month                                                                                                                                                                                                                                                              |
| Product Features | <ol> <li>Hade made <u>Votive candle holder</u> from high quality</li> <li>Suitable for use in hotel, house, wedding <u>ceramic candle holder</u> etc.</li> <li>Eco-friendly <u>candlestick</u>, unique shape <u>ceramic candle container</u>.</li> <li>Meet FDA test ;ASTM; CA 65 test</li> </ol> |
| Delivery time    | Within 35 days after the sample and in order confirmed                                                                                                                                                                                                                                            |
| Shipment         | By sea, by air, by express and the delivery agent acceptable                                                                                                                                                                                                                                      |