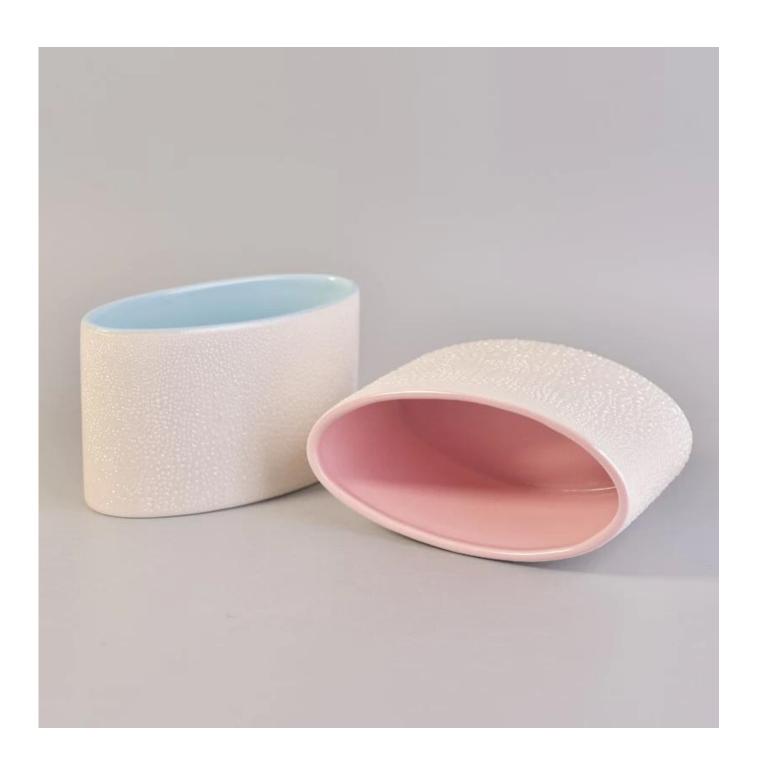

## Iridescent glazed oval ceramic candle containers

| Item number.             | SGSN17042409                                                                                                                               |
|--------------------------|--------------------------------------------------------------------------------------------------------------------------------------------|
| Material                 | Ceramic                                                                                                                                    |
| Craft                    | Handmade ceramic apple for home decoration                                                                                                 |
| Samples time             | <ol> <li>5 days if there is a form and size of the ceramic</li> <li>15 days, if you need a new shape and size ceramic</li> </ol>           |
| Product Capacity         | 500,000 ~ 1,000,000 pieces per month                                                                                                       |
| The Features of products | <ol> <li>Hand made home decor ceramic candle holder</li> <li>Suitable for use in hotel, house, etc.</li> <li>This eco-friendly.</li> </ol> |

### **Usage of Product**

- 1. Ceramic canlde holders can be used in wedding decoration, home decoration, party,banquet ect,
- 2. This candle container is very great as a gorgeous centerpiece for an event
- 3. The pottery candle jars can decorate your indoors and outdoors with this delicated rose figure candle holder.
- 4. The ceramic candle vessel is wonderful gift as housewarmings and other events.