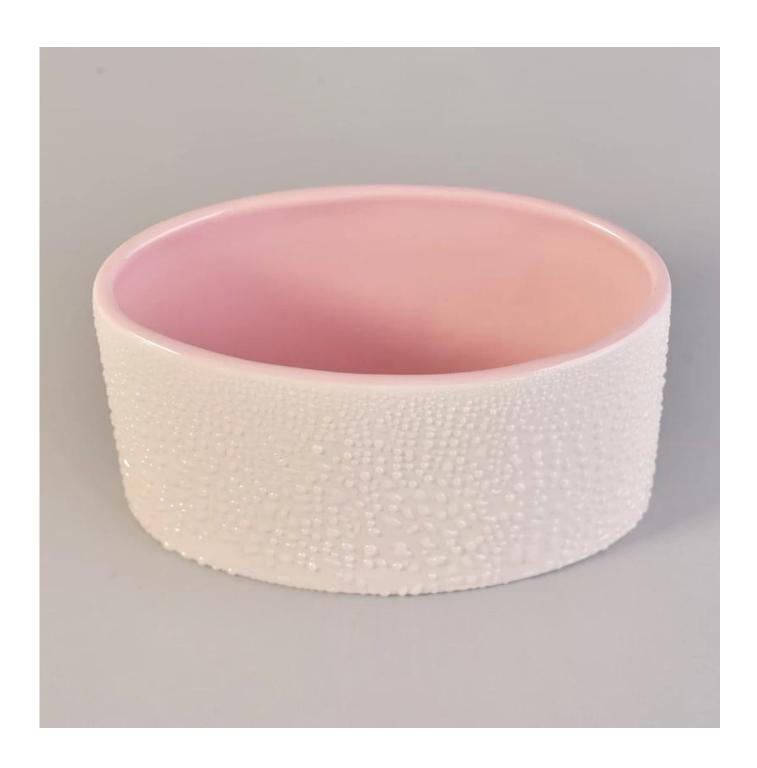

## Iridescent glazed oval ceramic candle containers

| Item number.             | SGSN17042409                                                                                                                               |
|--------------------------|--------------------------------------------------------------------------------------------------------------------------------------------|
| Material                 | Ceramic                                                                                                                                    |
| Craft                    | Handmade ceramic apple for home decoration                                                                                                 |
| Samples time             | <ol> <li>5 days if there is a form and size of the ceramic</li> <li>15 days, if you need a new shape and size ceramic</li> </ol>           |
| Product Capacity         | 500,000 ~ 1,000,000 pieces per month                                                                                                       |
| The Features of products | <ol> <li>Hand made home decor ceramic candle holder</li> <li>Suitable for use in hotel, house, etc.</li> <li>This eco-friendly.</li> </ol> |

### **Usage of Product**

- 1. Ceramic canlde holders can be used in wedding decoration, home decoration, party,banquet ect,
- 2. This candle container is very great as a gorgeous centerpiece for an event
- 3. The pottery candle jars can decorate your indoors and outdoors with this delicated rose figure candle holder.
- 4. The ceramic candle vessel is wonderful gift as housewarmings and other events.