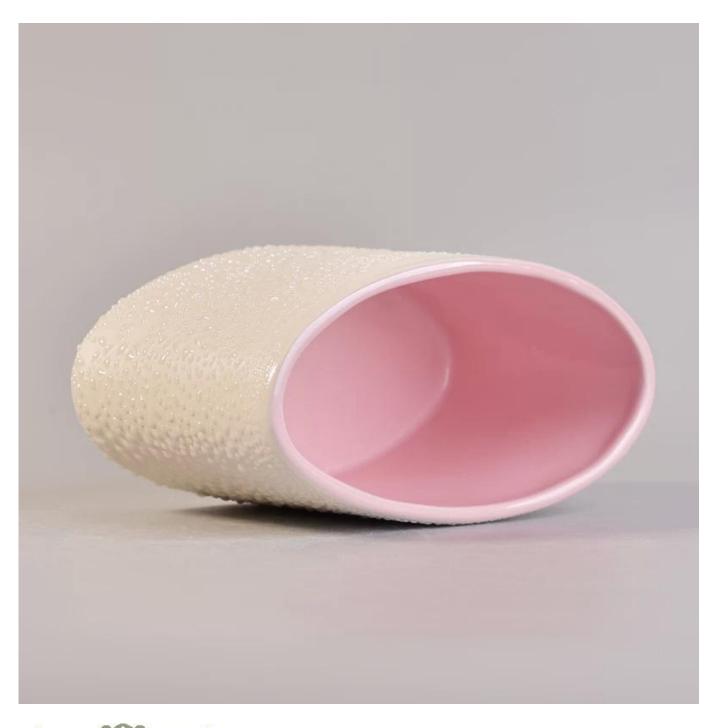

## Iridescent glazed oval ceramic candle containers

| Item number.             | SGSN17042409                                                                                                                               |
|--------------------------|--------------------------------------------------------------------------------------------------------------------------------------------|
| Material                 | Ceramic                                                                                                                                    |
| Craft                    | Handmade ceramic apple for home decoration                                                                                                 |
| Samples time             | <ol> <li>5 days if there is a form and size of the ceramic</li> <li>15 days, if you need a new shape and size ceramic</li> </ol>           |
| Product Capacity         | 500,000 ~ 1,000,000 pieces per month                                                                                                       |
| The Features of products | <ol> <li>Hand made home decor ceramic candle holder</li> <li>Suitable for use in hotel, house, etc.</li> <li>This eco-friendly.</li> </ol> |

### **Usage of Product**

- 1. Ceramic canlde holders can be used in wedding decoration, home decoration, party,banquet ect,
- 2. This candle container is very great as a gorgeous centerpiece for an event
- 3. The pottery candle jars can decorate your indoors and outdoors with this delicated rose figure candle holder.
- 4. The ceramic candle vessel is wonderful gift as housewarmings and other events.