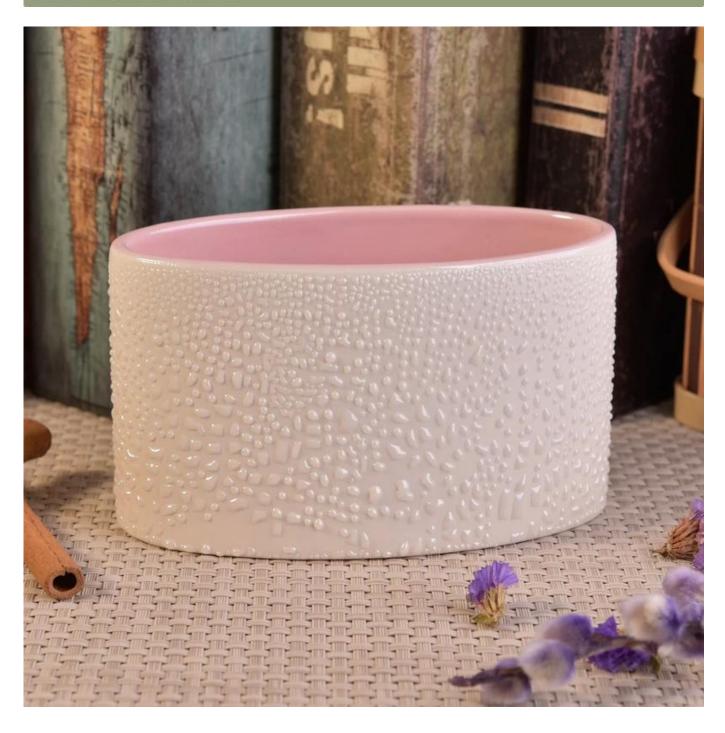

## Iridescent glazed oval ceramic candle containers

| Item number.             | SGSN17042409                                                                                                                               |
|--------------------------|--------------------------------------------------------------------------------------------------------------------------------------------|
| Material                 | Ceramic                                                                                                                                    |
| Craft                    | Handmade ceramic apple for home decoration                                                                                                 |
| Samples time             | <ol> <li>5 days if there is a form and size of the ceramic</li> <li>15 days, if you need a new shape and size ceramic</li> </ol>           |
| Product Capacity         | 500,000 ~ 1,000,000 pieces per month                                                                                                       |
| The Features of products | <ol> <li>Hand made home decor ceramic candle holder</li> <li>Suitable for use in hotel, house, etc.</li> <li>This eco-friendly.</li> </ol> |

### **Usage of Product**

- 1. Ceramic canlde holders can be used in wedding decoration, home decoration, party,banquet ect,
- 2. This candle container is very great as a gorgeous centerpiece for an event
- 3. The pottery candle jars can decorate your indoors and outdoors with this delicated rose figure candle holder.
- 4. The ceramic candle vessel is wonderful gift as housewarmings and other events.