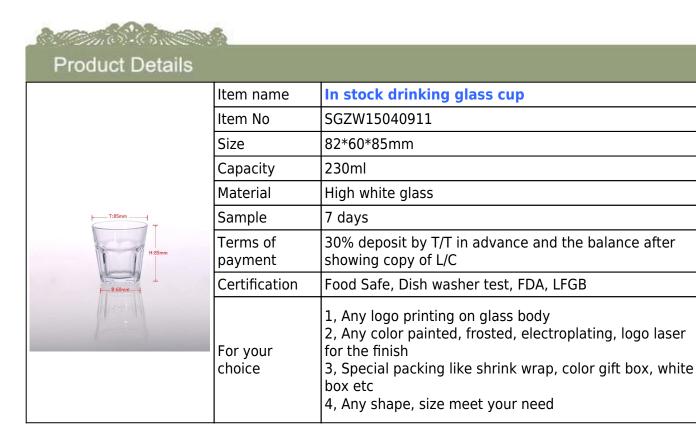

### In stock drinking glass cup











# Similar Products Link





## Office & Sample Room



Factory Show





#### The features of month blown glass

- 1. Its advantage including abundance sculpt, technics, surface effects, color etc.
- 2. The quality is difficult control and the tolerance of the size, weight and shape are bigger.
- 3. The price is high and the product is limited for the special technic glass.

#### Method of application

- 1. Using it under guide of the adult
- 2. Washing it with clean or boiling water before usage
- 3. No touching the rim of glass cup, try to take the bottom or the handle of it

#### Cautions

- 1. Beer, red wine, white wine, beverage or hot water not be too full
- 2. To avoid to hurt your children's hand, please put it in the place where they can't reach
- 3. Avoid dropping ,Col