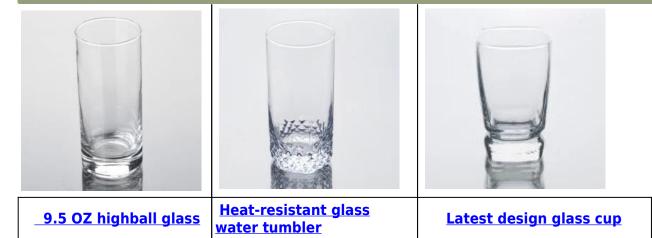

### In stock drinking glass cup











# Similar Products Link





## Office & Sample Room



Factory Show





#### The features of month blown glass

- 1. Its advantage including abundance sculpt, technics, surface effects, color etc.
- 2. The quality is difficult control and the tolerance of the size, weight and shape are bigger.
- 3. The price is high and the product is limited for the special technic glass.

#### Method of application

- 1. Using it under guide of the adult
- 2. Washing it with clean or boiling water before usage
- 3. No touching the rim of glass cup, try to take the bottom or the handle of it

#### Cautions

- 1. Beer, red wine, white wine, beverage or hot water not be too full
- 2. To avoid to hurt your children's hand, please put it in the place where they can't reach
- 3. Avoid dropping ,Collision and strong impact
- 4. Not a