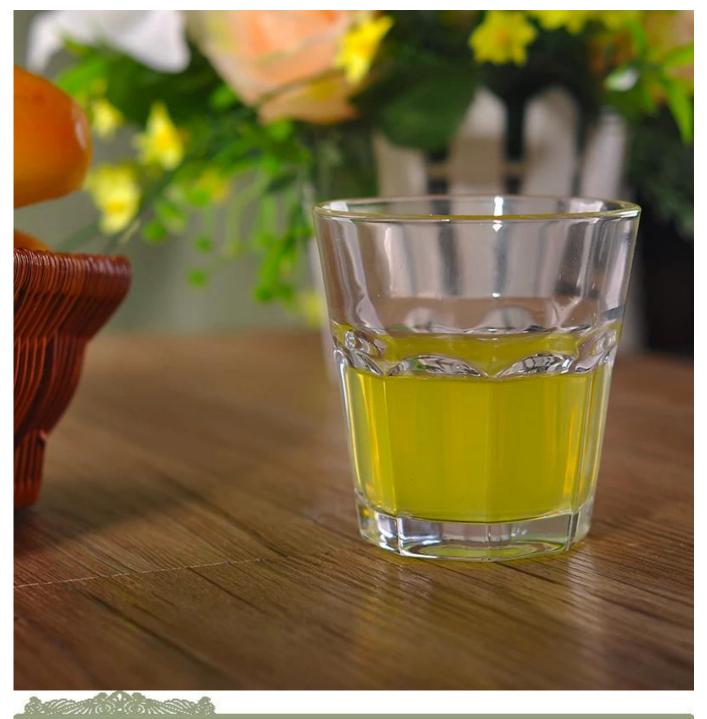

#### Cautions

- 1. Beer, red wine, white wine, beverage or hot water not be too full
- 2. To avoid to hurt your children's hand, please put it in the place where they can't reach
- 3. Avoid dropping ,Collision and strong impact
- 4. Not available for microwave oven
- 5. To prevent it from cracking, do not put it over open fire directly