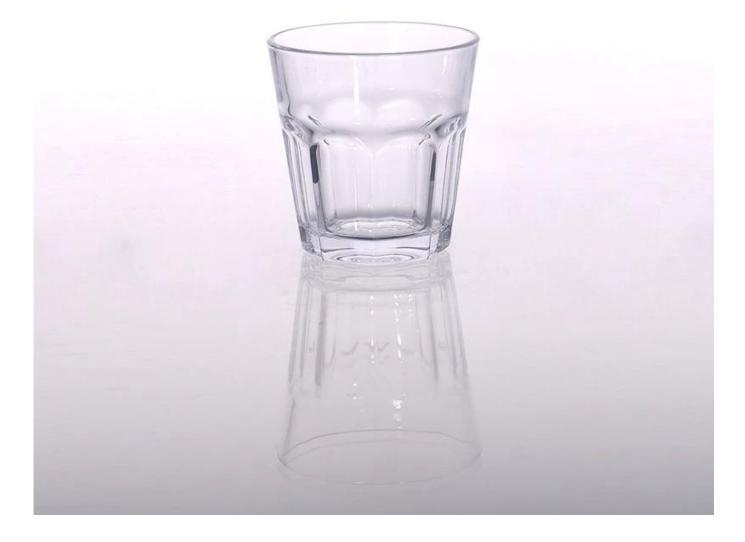

### In stock drinking glass cup











# Similar Products Link





## Office & Sample Room



Factory Show





#### The features of month blown glass

- 1. Its advantage including abundance sculpt, technics, surface effects, color etc.
- 2. The quality is difficult control and the tolerance of the size, weight and shape are bigger.
- 3. The price is high and the product is limited for the special technic glass.

#### Method of application

- 1. Using it under guide of the adult
- 2. Washing it with clean or boiling water before usage
- 3. No touching the rim of glass cup, try to take the bottom or the handle of it

#### Cautions

- 1. Beer, red wine, white wine, beverage or hot water not be too full
- 2. To avoid to hurt your children's hand, please put it in the place where they can't reach
- 3. Avoid dropping ,Collisi