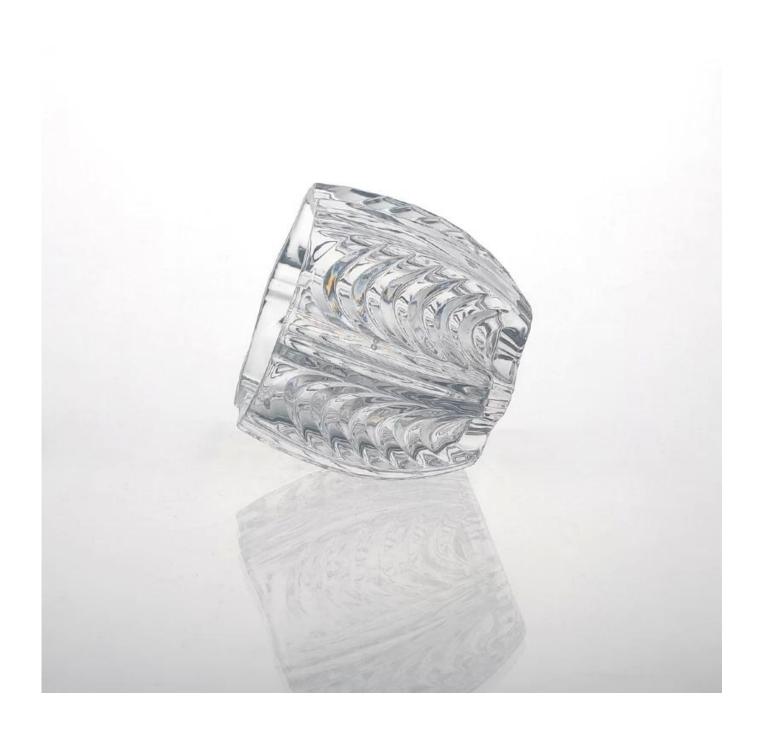

### Hot wedding centerpieces glass candle holder

| All most control of the second |                                                                                                                                                                                          |
|--------------------------------------------------------------------------------------------------------------------------------------------------------------------------------------------------------------------------------------------------------------------------------------------------------------------------------------------------------------------------------------------------------------------------------------------------------------------------------------------------------------------------------------------------------------------------------------------------------------------------------------------------------------------------------------------------------------------------------------------------------------------------------------------------------------------------------------------------------------------------------------------------------------------------------------------------------------------------------------------------------------------------------------------------------------------------------------------------------------------------------------------------------------------------------------------------------------------------------------------------------------------------------------------------------------------------------------------------------------------------------------------------------------------------------------------------------------------------------------------------------------------------------------------------------------------------------------------------------------------------------------------------------------------------------------------------------------------------------------------------------------------------------------------------------------------------------------------------------------------------------------------------------------------------------------------------------------------------------------------------------------------------------------------------------------------------------------------------------------------------------|------------------------------------------------------------------------------------------------------------------------------------------------------------------------------------------|
| Product Details                                                                                                                                                                                                                                                                                                                                                                                                                                                                                                                                                                                                                                                                                                                                                                                                                                                                                                                                                                                                                                                                                                                                                                                                                                                                                                                                                                                                                                                                                                                                                                                                                                                                                                                                                                                                                                                                                                                                                                                                                                                                                                                |                                                                                                                                                                                          |
| Item number.                                                                                                                                                                                                                                                                                                                                                                                                                                                                                                                                                                                                                                                                                                                                                                                                                                                                                                                                                                                                                                                                                                                                                                                                                                                                                                                                                                                                                                                                                                                                                                                                                                                                                                                                                                                                                                                                                                                                                                                                                                                                                                                   | SGLYP15031920                                                                                                                                                                            |
| Material                                                                                                                                                                                                                                                                                                                                                                                                                                                                                                                                                                                                                                                                                                                                                                                                                                                                                                                                                                                                                                                                                                                                                                                                                                                                                                                                                                                                                                                                                                                                                                                                                                                                                                                                                                                                                                                                                                                                                                                                                                                                                                                       | high white glass material                                                                                                                                                                |
| Handle                                                                                                                                                                                                                                                                                                                                                                                                                                                                                                                                                                                                                                                                                                                                                                                                                                                                                                                                                                                                                                                                                                                                                                                                                                                                                                                                                                                                                                                                                                                                                                                                                                                                                                                                                                                                                                                                                                                                                                                                                                                                                                                         | machine made shallow glass candle jars                                                                                                                                                   |
| Samples time                                                                                                                                                                                                                                                                                                                                                                                                                                                                                                                                                                                                                                                                                                                                                                                                                                                                                                                                                                                                                                                                                                                                                                                                                                                                                                                                                                                                                                                                                                                                                                                                                                                                                                                                                                                                                                                                                                                                                                                                                                                                                                                   | 1. 5 days if there is a form and size of the glass                                                                                                                                       |
|                                                                                                                                                                                                                                                                                                                                                                                                                                                                                                                                                                                                                                                                                                                                                                                                                                                                                                                                                                                                                                                                                                                                                                                                                                                                                                                                                                                                                                                                                                                                                                                                                                                                                                                                                                                                                                                                                                                                                                                                                                                                                                                                | 2. 15 days, if you need a new shape and size glass                                                                                                                                       |
| Packaging                                                                                                                                                                                                                                                                                                                                                                                                                                                                                                                                                                                                                                                                                                                                                                                                                                                                                                                                                                                                                                                                                                                                                                                                                                                                                                                                                                                                                                                                                                                                                                                                                                                                                                                                                                                                                                                                                                                                                                                                                                                                                                                      | Normal packing, 4 pieces in inner box, 48 pieces in box                                                                                                                                  |
| Product Capacity                                                                                                                                                                                                                                                                                                                                                                                                                                                                                                                                                                                                                                                                                                                                                                                                                                                                                                                                                                                                                                                                                                                                                                                                                                                                                                                                                                                                                                                                                                                                                                                                                                                                                                                                                                                                                                                                                                                                                                                                                                                                                                               | 500,000 ~ 1,000,000 pieces per month                                                                                                                                                     |
| Product Features                                                                                                                                                                                                                                                                                                                                                                                                                                                                                                                                                                                                                                                                                                                                                                                                                                                                                                                                                                                                                                                                                                                                                                                                                                                                                                                                                                                                                                                                                                                                                                                                                                                                                                                                                                                                                                                                                                                                                                                                                                                                                                               | <ol> <li>Machine made <u>Votive candle holder</u> from high quality</li> <li>Suitable for use in hotel, house, etc.</li> <li>This eco-friendly.</li> <li>Meet FDA, CA 65 test</li> </ol> |
| Delivery time                                                                                                                                                                                                                                                                                                                                                                                                                                                                                                                                                                                                                                                                                                                                                                                                                                                                                                                                                                                                                                                                                                                                                                                                                                                                                                                                                                                                                                                                                                                                                                                                                                                                                                                                                                                                                                                                                                                                                                                                                                                                                                                  | Within 35 days after the sample and in order confirmed                                                                                                                                   |
| Shipment                                                                                                                                                                                                                                                                                                                                                                                                                                                                                                                                                                                                                                                                                                                                                                                                                                                                                                                                                                                                                                                                                                                                                                                                                                                                                                                                                                                                                                                                                                                                                                                                                                                                                                                                                                                                                                                                                                                                                                                                                                                                                                                       | By sea, by air, by express and the delivery agent acceptable                                                                                                                             |