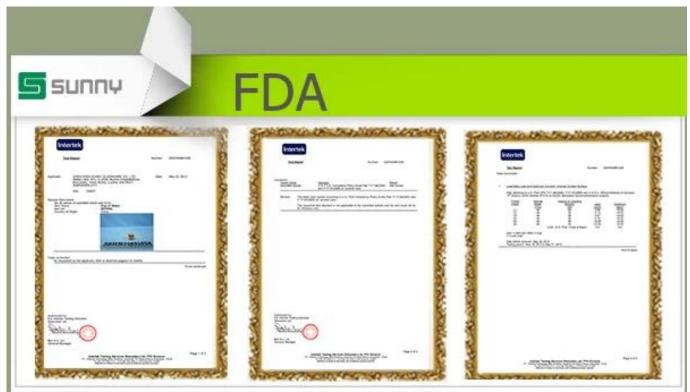

### Hot wedding centerpieces glass candle holder

| All most control of the second |                                                                                                                                                                                          |
|--------------------------------------------------------------------------------------------------------------------------------------------------------------------------------------------------------------------------------------------------------------------------------------------------------------------------------------------------------------------------------------------------------------------------------------------------------------------------------------------------------------------------------------------------------------------------------------------------------------------------------------------------------------------------------------------------------------------------------------------------------------------------------------------------------------------------------------------------------------------------------------------------------------------------------------------------------------------------------------------------------------------------------------------------------------------------------------------------------------------------------------------------------------------------------------------------------------------------------------------------------------------------------------------------------------------------------------------------------------------------------------------------------------------------------------------------------------------------------------------------------------------------------------------------------------------------------------------------------------------------------------------------------------------------------------------------------------------------------------------------------------------------------------------------------------------------------------------------------------------------------------------------------------------------------------------------------------------------------------------------------------------------------------------------------------------------------------------------------------------------------|------------------------------------------------------------------------------------------------------------------------------------------------------------------------------------------|
| Product Details                                                                                                                                                                                                                                                                                                                                                                                                                                                                                                                                                                                                                                                                                                                                                                                                                                                                                                                                                                                                                                                                                                                                                                                                                                                                                                                                                                                                                                                                                                                                                                                                                                                                                                                                                                                                                                                                                                                                                                                                                                                                                                                |                                                                                                                                                                                          |
| Item number.                                                                                                                                                                                                                                                                                                                                                                                                                                                                                                                                                                                                                                                                                                                                                                                                                                                                                                                                                                                                                                                                                                                                                                                                                                                                                                                                                                                                                                                                                                                                                                                                                                                                                                                                                                                                                                                                                                                                                                                                                                                                                                                   | SGLYP15031920                                                                                                                                                                            |
| Material                                                                                                                                                                                                                                                                                                                                                                                                                                                                                                                                                                                                                                                                                                                                                                                                                                                                                                                                                                                                                                                                                                                                                                                                                                                                                                                                                                                                                                                                                                                                                                                                                                                                                                                                                                                                                                                                                                                                                                                                                                                                                                                       | high white glass material                                                                                                                                                                |
| Handle                                                                                                                                                                                                                                                                                                                                                                                                                                                                                                                                                                                                                                                                                                                                                                                                                                                                                                                                                                                                                                                                                                                                                                                                                                                                                                                                                                                                                                                                                                                                                                                                                                                                                                                                                                                                                                                                                                                                                                                                                                                                                                                         | machine made shallow glass candle jars                                                                                                                                                   |
| Samples time                                                                                                                                                                                                                                                                                                                                                                                                                                                                                                                                                                                                                                                                                                                                                                                                                                                                                                                                                                                                                                                                                                                                                                                                                                                                                                                                                                                                                                                                                                                                                                                                                                                                                                                                                                                                                                                                                                                                                                                                                                                                                                                   | 1. 5 days if there is a form and size of the glass                                                                                                                                       |
|                                                                                                                                                                                                                                                                                                                                                                                                                                                                                                                                                                                                                                                                                                                                                                                                                                                                                                                                                                                                                                                                                                                                                                                                                                                                                                                                                                                                                                                                                                                                                                                                                                                                                                                                                                                                                                                                                                                                                                                                                                                                                                                                | 2. 15 days, if you need a new shape and size glass                                                                                                                                       |
| Packaging                                                                                                                                                                                                                                                                                                                                                                                                                                                                                                                                                                                                                                                                                                                                                                                                                                                                                                                                                                                                                                                                                                                                                                                                                                                                                                                                                                                                                                                                                                                                                                                                                                                                                                                                                                                                                                                                                                                                                                                                                                                                                                                      | Normal packing, 4 pieces in inner box, 48 pieces in box                                                                                                                                  |
| Product Capacity                                                                                                                                                                                                                                                                                                                                                                                                                                                                                                                                                                                                                                                                                                                                                                                                                                                                                                                                                                                                                                                                                                                                                                                                                                                                                                                                                                                                                                                                                                                                                                                                                                                                                                                                                                                                                                                                                                                                                                                                                                                                                                               | 500,000 ~ 1,000,000 pieces per month                                                                                                                                                     |
| Product Features                                                                                                                                                                                                                                                                                                                                                                                                                                                                                                                                                                                                                                                                                                                                                                                                                                                                                                                                                                                                                                                                                                                                                                                                                                                                                                                                                                                                                                                                                                                                                                                                                                                                                                                                                                                                                                                                                                                                                                                                                                                                                                               | <ol> <li>Machine made <u>Votive candle holder</u> from high quality</li> <li>Suitable for use in hotel, house, etc.</li> <li>This eco-friendly.</li> <li>Meet FDA, CA 65 test</li> </ol> |
| Delivery time                                                                                                                                                                                                                                                                                                                                                                                                                                                                                                                                                                                                                                                                                                                                                                                                                                                                                                                                                                                                                                                                                                                                                                                                                                                                                                                                                                                                                                                                                                                                                                                                                                                                                                                                                                                                                                                                                                                                                                                                                                                                                                                  | Within 35 days after the sample and in order confirmed                                                                                                                                   |
| Shipment                                                                                                                                                                                                                                                                                                                                                                                                                                                                                                                                                                                                                                                                                                                                                                                                                                                                                                                                                                                                                                                                                                                                                                                                                                                                                                                                                                                                                                                                                                                                                                                                                                                                                                                                                                                                                                                                                                                                                                                                                                                                                                                       | By sea, by air, by express and the delivery agent acceptable                                                                                                                             |