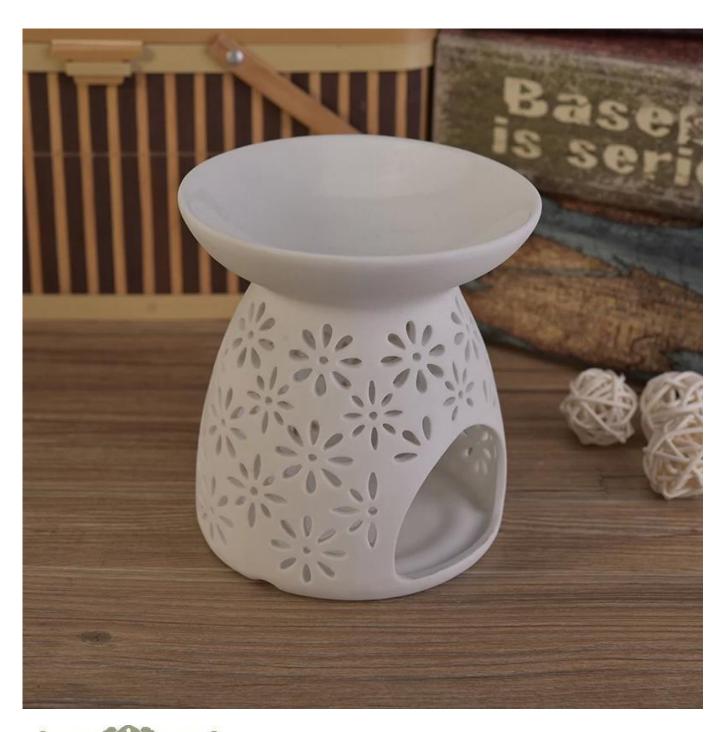

# Hot selling white unique ceramic candle aroma burner

## **Product Details**

| Item No. | SGJF17033002                                                        |
|----------|---------------------------------------------------------------------|
| Sizes    | Top dia: 105mm<br>Bottom dia: 98mm<br>Height: 114mm<br>Weight: 314g |
| Material | Ceramic                                                             |