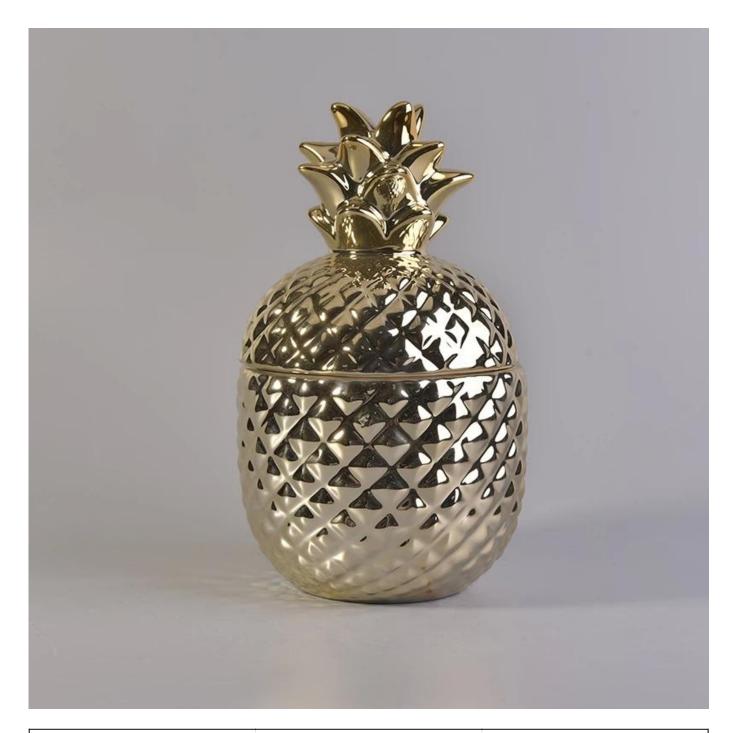

# Hot selling newly arrived handmade gold pineapple ceramic candle jar with lids

| S.C.             | 20mma                                                                                                                                                                                                                                                                                                |
|------------------|------------------------------------------------------------------------------------------------------------------------------------------------------------------------------------------------------------------------------------------------------------------------------------------------------|
| Product Details  |                                                                                                                                                                                                                                                                                                      |
| Item number.     | SGJF17033008                                                                                                                                                                                                                                                                                         |
| Material         | Ceramic                                                                                                                                                                                                                                                                                              |
| Handle           | Hand made candle holder                                                                                                                                                                                                                                                                              |
| Samples time     | 1. 5 days if there is a form and size of the glass                                                                                                                                                                                                                                                   |
|                  | 2. 15 days, if you need a new shape and size glass                                                                                                                                                                                                                                                   |
| Packaging        | Normal packing, 4 pieces in inner box, 48 pieces in box                                                                                                                                                                                                                                              |
| Product Capacity | 500,000 ~ 1,000,000 pieces per month                                                                                                                                                                                                                                                                 |
| Product Features | <ol> <li>Hand made <u>Votive candle holder</u> from high quality</li> <li>Suitable for use in hotel, house, wedding <u>ceramic candle holder</u> etc.</li> <li>Eco-friendly <u>candlestick</u>, unique shape <u>ceramic candle container</u>.</li> <li>ASTM, 100% lead&amp; cadmium free.</li> </ol> |
| Delivery time    | Within 35 days after the sample and in order confirmed                                                                                                                                                                                                                                               |
| Shipment         | By sea, by air, by express and the delivery agent acceptable                                                                                                                                                                                                                                         |