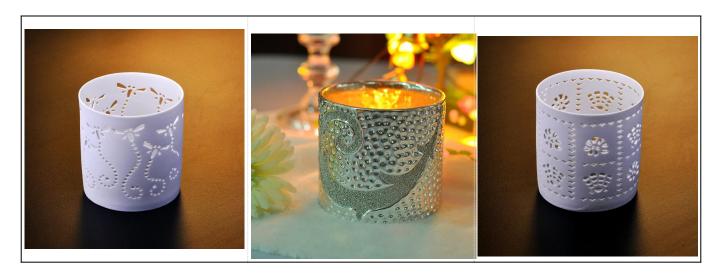

## Hot selling ceramic jar for candle





Hot selling ceramic jar for Item name

candle

SGJH15112203 Item No.

T:76mm\*B:75mm\*H:80mm Size

Capacity/Weight 330ml/93g

Sample time

1.15 days if at exist shape and

size of products

2.25 days if need new shape

and size of products

**Packing** Normal safety packing

MOQ 3000pcs

Within 60 days after order Delivery time

confirmed

30% deposit by T/T in advance,

Payment terms the balance against copy of

1. High quality and competitve

prices

2.Meet FDA, SGS,LFGB etc. test

3.Eco-friendly

Product feature 4. Widely apply to Wedding,

party, home, bar and personer

care etc. 5.Hand made































Factory Show





## Features months blown glass

- 1. The benefit, including the number of mold, machinery, surface effects, colors, etc.
- 2. Quality control is difficult and tolerance of size, weight and shape larger.
- 3. The price is high and the product is limited to a special technique of glass.

## Mode of application

- 1. Use it under the guidance of an adult
- 2. Washing it with pure or boiling water prior to use
- 3. No touching the rim of a glass cup, try to take the bottom or handle it

## **Precautionary measures**

- 1. Beer, red wine, white wine, drinks or hot water will not be crowded
- 2. To avoid hurting your children by the hand, please put it in a place where they can not reach
- 3. Do not drop, collision and strong influence
- 4. Do not microwave
-