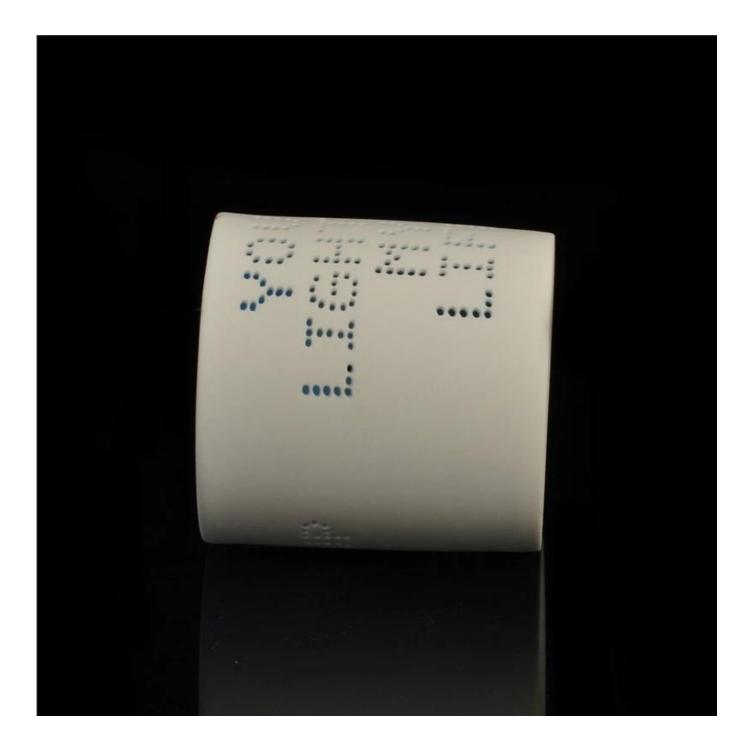

## Hot selling ceramic jar for candle

Hot selling ceramic jar for Item name

candle

SGJH15112203 Item No.

T:76mm\*B:75mm\*H:80mm Size

Capacity/Weight 330ml/93g

Sample time

1.15 days if at exist shape and

size of products

2.25 days if need new shape

and size of products

**Packing** Normal safety packing

MOQ 3000pcs

Within 60 days after order Delivery time

confirmed

30% deposit by T/T in advance,

Payment terms the balance against copy of

1. High quality and competitve

prices

2.Meet FDA, SGS,LFGB etc. test

3.Eco-friendly

Product feature 4. Widely apply to Wedding,

party, home, bar and personer

care etc. 5.Hand made