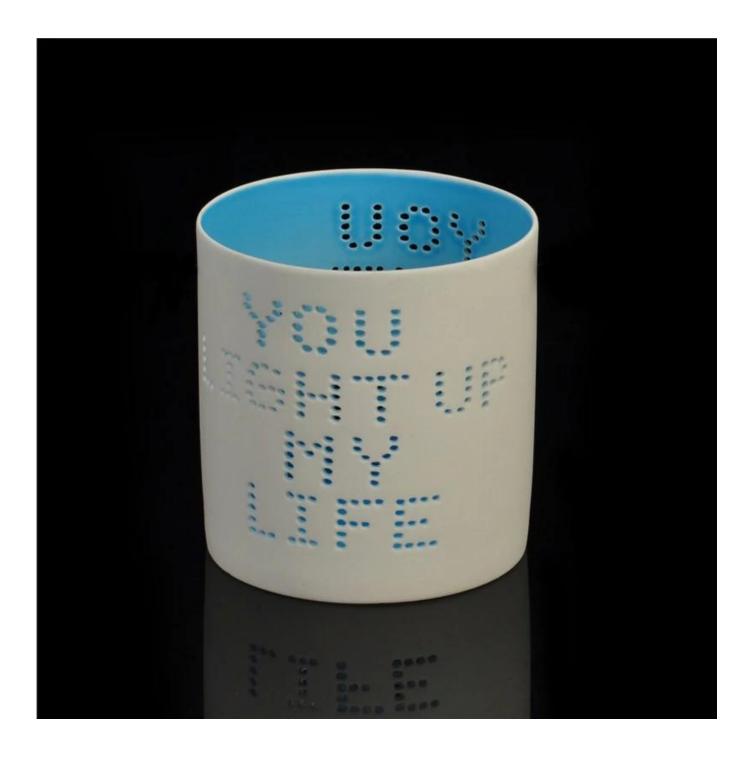

## Hot selling ceramic jar for candle

Hot selling ceramic jar for Item name

candle

SGJH15112203 Item No.

T:76mm\*B:75mm\*H:80mm Size

Capacity/Weight 330ml/93g

Sample time

1.15 days if at exist shape and

size of products

2.25 days if need new shape

and size of products

**Packing** Normal safety packing

MOQ 3000pcs

Within 60 days after order Delivery time

confirmed

30% deposit by T/T in advance,

Payment terms the balance against copy of

1. High quality and competitve

prices

2.Meet FDA, SGS,LFGB etc. test

3.Eco-friendly

Product feature 4. Widely apply to Wedding,

party, home, bar and personer

care etc. 5.Hand made