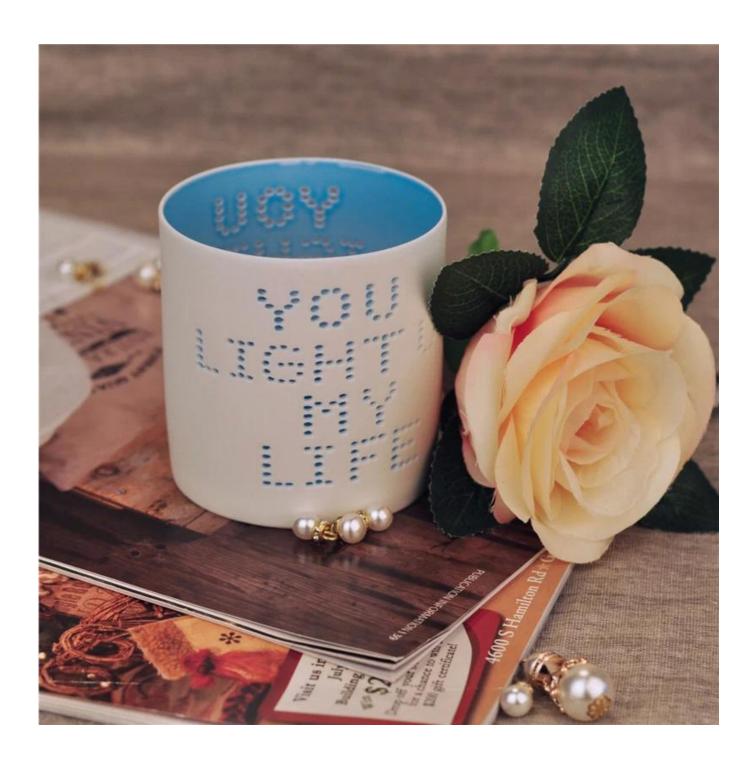

## Hot selling ceramic jar for candle

Hot selling ceramic jar for Item name

candle

SGJH15112203 Item No.

T:76mm\*B:75mm\*H:80mm Size

Capacity/Weight 330ml/93g

Sample time

1.15 days if at exist shape and

size of products

2.25 days if need new shape

and size of products

**Packing** Normal safety packing

MOQ 3000pcs

Within 60 days after order Delivery time

confirmed

30% deposit by T/T in advance,

Payment terms the balance against copy of

1. High quality and competitve

prices

2.Meet FDA, SGS,LFGB etc. test

3.Eco-friendly

Product feature 4. Widely apply to Wedding,

party, home, bar and personer

care etc. 5.Hand made