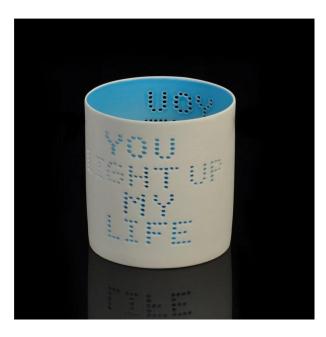

## Hot selling ceramic jar for candle

Hot selling ceramic jar for Item name

candle

SGJH15112203 Item No.

T:76mm\*B:75mm\*H:80mm Size

Capacity/Weight 330ml/93g

Sample time

1.15 days if at exist shape and

size of products

2.25 days if need new shape

and size of products

**Packing** Normal safety packing

MOQ 3000pcs

Within 60 days after order Delivery time

confirmed

30% deposit by T/T in advance,

Payment terms the balance against copy of

1. High quality and competitve

prices

2.Meet FDA, SGS,LFGB etc. test

3.Eco-friendly

Product feature 4. Widely apply to Wedding,

party, home, bar and personer

care etc. 5.Hand made