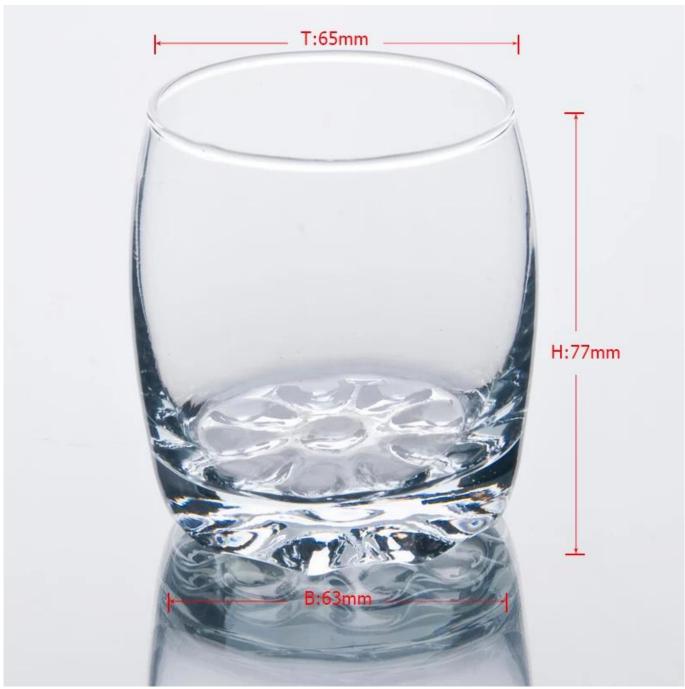

| 3. It is eco-friendly                                                      |
|                   | 4. Meet CE,FDA test,CA 65 test                                             |
|                   | 1. Different designs and sizes for choice                                  |
|                   | 2 .Any color painted, frost, electroplate, pattern laser carver processing |
| For your choices  | 3. Special package like shrink wrap, color gift box, white gift box etc.   |
|                   | 4. We have exclusive workers for quality control                           |
|                   | 5. We have professional workshop and warehouse to ensure the delivery time |
|                   | •                                                                          |

## **Product Photo:**





## **Related Products:**



clear whisky glass cup



clear whisky glass tumbler



<u>unique design whisky glass</u> <u>cup</u>

## **Company Show:**



**Factory Show:** 



For more **whisky glass** or any glassware, please visit our website: http://www.okcandle.com/
Or here may help you know more about us: **FAQ**