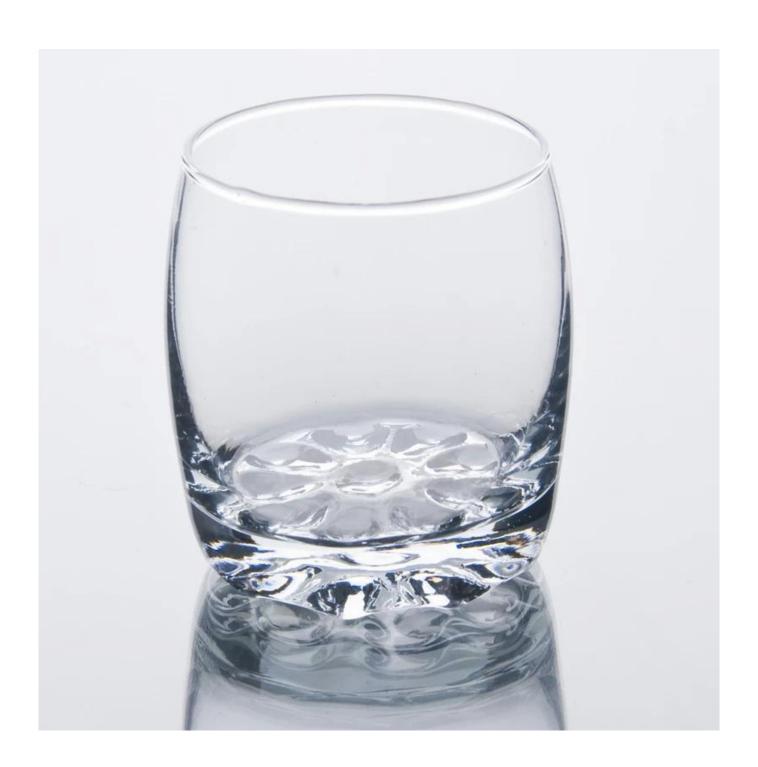

| 3. It is eco-friendly                                                      |
|                   | 4. Meet CE,FDA test,CA 65 test                                             |
|                   | 1. Different designs and sizes for choice                                  |
|                   | 2 .Any color painted, frost, electroplate, pattern laser carver processing |
| For your choices  | 3. Special package like shrink wrap, color gift box, white gift box etc.   |
|                   | 4. We have exclusive workers for quality control                           |
|                   | 5. We have professional workshop and warehouse to ensure the delivery time |
|                   | •                                                                          |

## **Product Photo:**





## **Related Products:**



clear whisky glass cup



clear whisky glass tumbler



<u>unique design whisky glass</u> <u>cup</u>

## **Company Show:**



**Factory Show:** 



For more **whisky glass** or any glassware, please visit our website: http://www.okcandle.com/
Or here may help you know more about us: **FAQ**