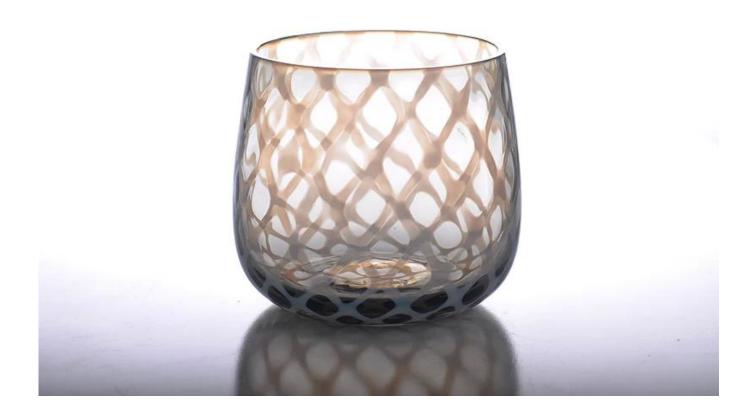

| 3. It is eco-friendly                                                      |
|                  | 4. Meet ASTM test                                                          |
|                  | 1. Different designs and sizes for choice                                  |
|                  | 2 .Any color painted, frost, electroplate, pattern laser carver processing |
| For your choices | 3. Special package like shrink wrap, color gift box, white gift box etc.   |
|                  | 4. We have exclusive workers for quality control                           |
|                  | 5. We have professional workshop and warehouse to ensure the delivery time |
|                  |                                                                            |

More Product Pictures





# Similar Products Link















#### The features of month blown glass

- 1. Its advantage including abundance sculpt, technics, surface effects, color etc.
- 2. The quality is difficult control and the tolerance of the size, weight and shape are bigger.
- 3. The price is high and the product is limited for the special technic glass.

## Method of application

- 1. Using it under guide of the adult
- 2. Washing it with clean or boiling water before usage
- 3. No touching the rim of glass cup,try to take the bottom or the handle of it

## **Cautions**

- 1. Beer, red wine, white wine, beverage or hot water not be too full
- 2. To avoid to hurt your children's hand, please put it in the place where they can't reach
- 3. Avoid dropping ,Collision and strong impact
- 4. Not availabl