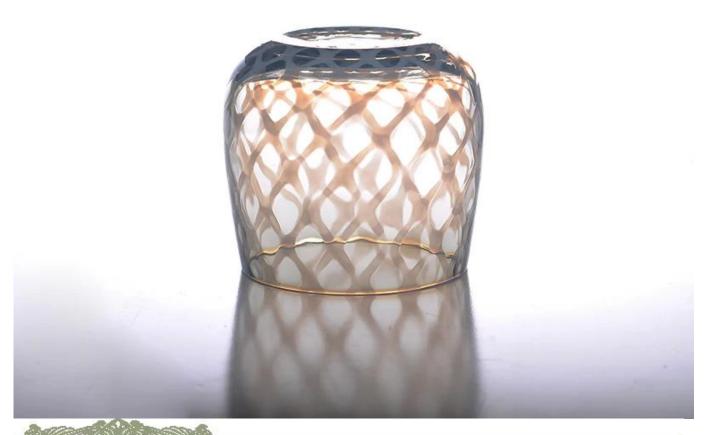

| 3. It is eco-friendly                                                      |
|                  | 4. Meet ASTM test                                                          |
|                  | 1. Different designs and sizes for choice                                  |
|                  | 2 .Any color painted, frost, electroplate, pattern laser carver processing |
| For your choices | 3. Special package like shrink wrap, color gift box, white gift box etc.   |
|                  | 4. We have exclusive workers for quality control                           |
|                  | 5. We have professional workshop and warehouse to ensure the delivery time |
|                  |                                                                            |

More Product Pictures





# Similar Products Link















#### The features of month blown glass

- 1. Its advantage including abundance sculpt, technics, surface effects, color etc.
- 2. The quality is difficult control and the tolerance of the size, weight and shape are bigger.
- 3. The price is high and the product is limited for the special technic glass.

## Method of application

- 1. Using it under guide of the adult
- 2. Washing it with clean or boiling water before usage
- 3. No touching the rim of glass cup,try to take the bottom or the handle of it

## **Cautions**

- 1. Beer, red wine, white wine, beverage or hot water not be too full
- 2. To avoid to hurt your children's hand, please put it in the place where they can't reach
- 3. Avoid dropping ,Collision and strong impact
- 4. Not available