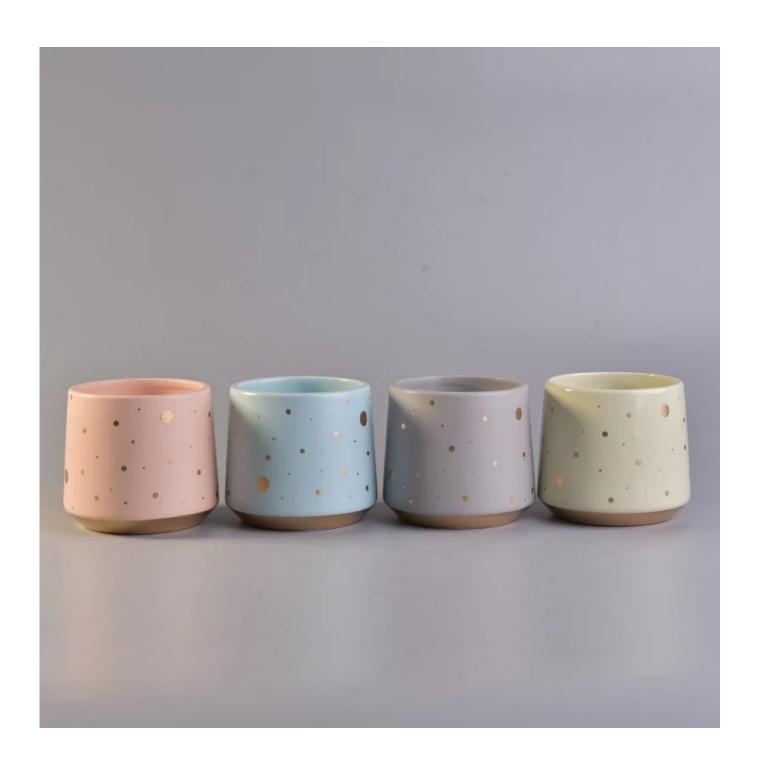

## Hot sale round spot ceramic color candle holder

| Size             | SGGH17120905 Top dia:97mm Bottom dia:82mm max[100mm Height:90mm Weight:267g Capacity:473ml MOQ:1000pcs  Sample time: 7 days Mass production time: 30 days after the order confirmed Product capacity: 300000-400000 every month Payment terms: 30% deposit by T/T in advance and the balance after showing the copy of B/L |
|------------------|----------------------------------------------------------------------------------------------------------------------------------------------------------------------------------------------------------------------------------------------------------------------------------------------------------------------------|
| color            | Any color printing on glass are available                                                                                                                                                                                                                                                                                  |
| Material         | Glass                                                                                                                                                                                                                                                                                                                      |
| Sample           | 7days                                                                                                                                                                                                                                                                                                                      |
| Terms of payment | 30% deposit by T/T in advance and the balance after showing copy of L/C                                                                                                                                                                                                                                                    |
| Certification    | ASTM Test (for candle holder)                                                                                                                                                                                                                                                                                              |
| For your choice  | 1, Any logo printing on glass body 2, Any color painted, frosted, electroplating, logo laser for the finish 3, Special packing like shrink wrap, color gift box, white box etc 4, Any shape, size meet your need                                                                                                           |