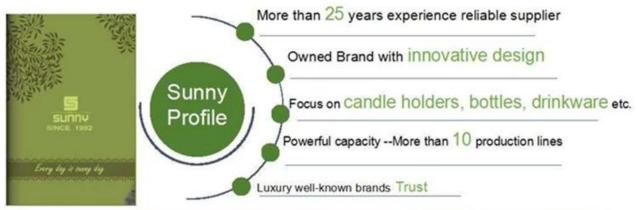

|
| Certification    | ASTM Test (for candle holder)                                                                                                                                                                                                                                                                                              |
| For your choice  | 1, Any logo printing on glass body 2, Any color painted, frosted, electroplating, logo laser for the finish 3, Special packing like shrink wrap, color gift box, white box etc 4, Any shape, size meet your need                                                                                                           |















^ Trade Show Visiting

<< Office Visiting

## Shenzhen Sunny Glassware Co., Ltd







**Homepage back**