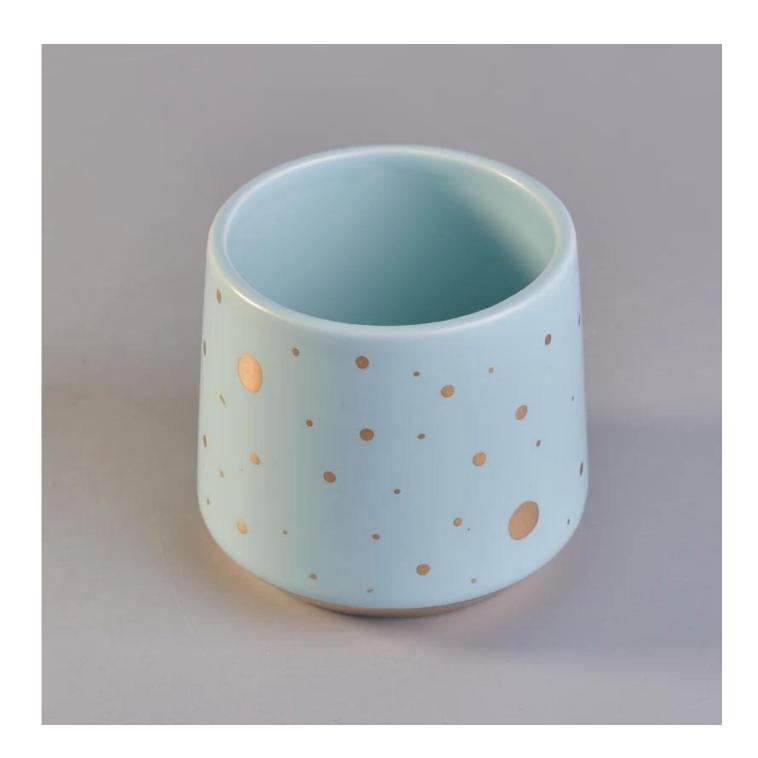

## Hot sale round spot ceramic color candle holder

| Size             | SGGH17120905 Top dia:97mm Bottom dia:82mm max[100mm Height:90mm Weight:267g Capacity:473ml MOQ:1000pcs  Sample time: 7 days Mass production time: 30 days after the order confirmed Product capacity: 300000-400000 every month Payment terms: 30% deposit by T/T in advance and the balance after showing the copy of B/L |
|------------------|----------------------------------------------------------------------------------------------------------------------------------------------------------------------------------------------------------------------------------------------------------------------------------------------------------------------------|
| color            | Any color printing on glass are available                                                                                                                                                                                                                                                                                  |
| Material         | Glass                                                                                                                                                                                                                                                                                                                      |
| Sample           | 7days                                                                                                                                                                                                                                                                                                                      |
| Terms of payment | 30% deposit by T/T in advance and the balance after showing copy of L/C                                                                                                                                                                                                                                                    |
| Certification    | ASTM Test (for candle holder)                                                                                                                                                                                                                                                                                              |
| For your choice  | 1, Any logo printing on glass body 2, Any color painted, frosted, electroplating, logo laser for the finish 3, Special packing like shrink wrap, color gift box, white box etc 4, Any shape, size meet your need                                                                                                           |