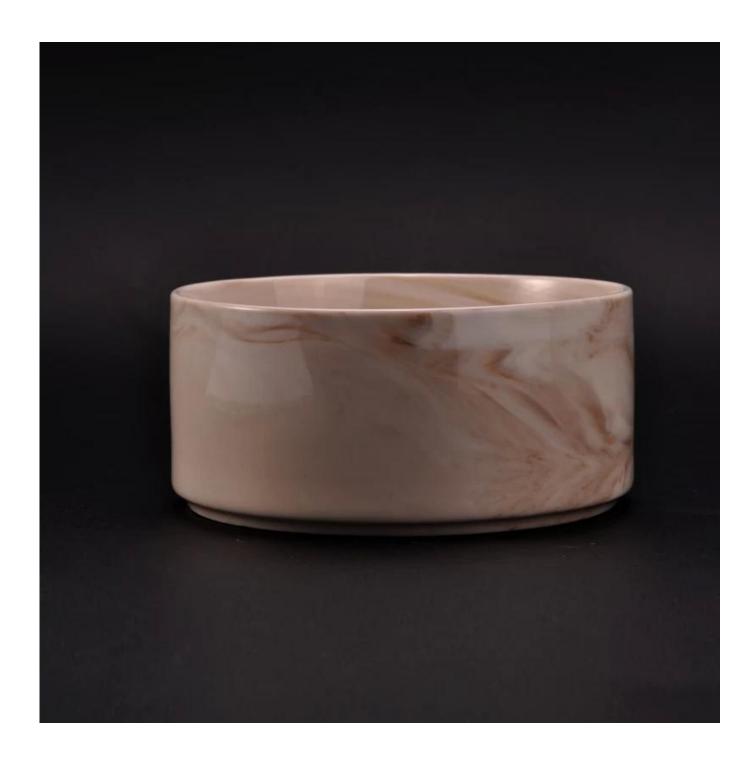

## Hot sale matte white marble candle bowl for home fragrance

| Item Name       | Hot sale matte white marble candle bowl for home fragrance                                                                                                                        |
|-----------------|-----------------------------------------------------------------------------------------------------------------------------------------------------------------------------------|
| Item No.        | SGYD16062311                                                                                                                                                                      |
| Size            | Top dia: 117mm Bottom dia:107mm Height:56mm Capacity: 420ml Weight:300g                                                                                                           |
| Brand name      | Sunny Glassware                                                                                                                                                                   |
| Sample time     | <ol> <li>5 days to exist in the shape and size of the products</li> <li>15 days if you need new shape and size of products</li> </ol>                                             |
| Packing         | Security packaging normal 24pcs / 36pcs / 48pcs per carton etc. export with egg divider                                                                                           |
| Moq             | 5,000pcs                                                                                                                                                                          |
| Delivery time   | Within 35 days after order confirmed                                                                                                                                              |
| Payment terms   | 30% deposit by T / T in advance, the balance after showing the copy of B / L $$                                                                                                   |
| Product Feature | 1.High quality and competitive prices 2.Meet ASTM test etc. 3.Eco-friendly candle jar 4.Widely applies to wedding, party, house, bar etc. 5.Handmade made marble candle container |