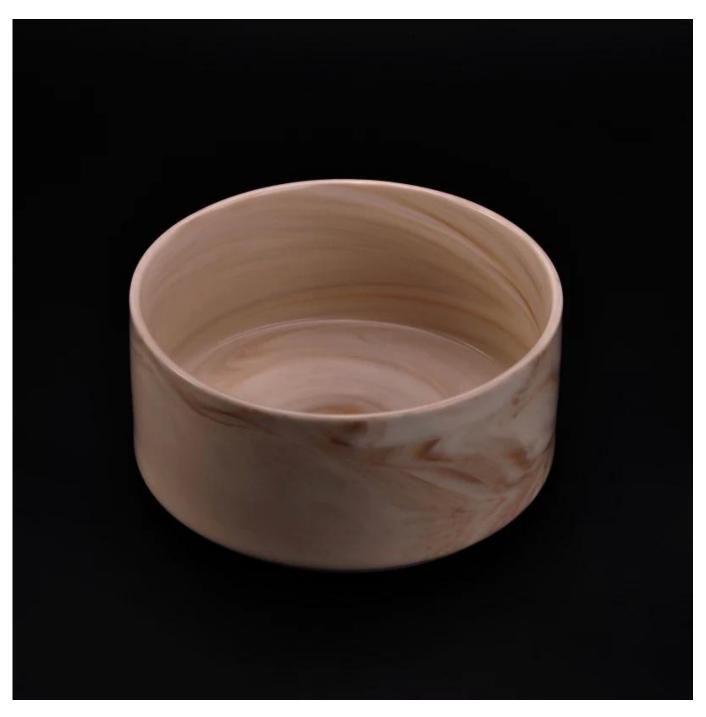

## Hot sale matte white marble candle bowl for home fragrance

| Item Name       | Hot sale matte white marble candle bowl for home fragrance                                                                                                                        |
|-----------------|-----------------------------------------------------------------------------------------------------------------------------------------------------------------------------------|
| Item No.        | SGYD16062311                                                                                                                                                                      |
| Size            | Top dia: 117mm Bottom dia:107mm Height:56mm Capacity: 420ml Weight:300g                                                                                                           |
| Brand name      | Sunny Glassware                                                                                                                                                                   |
| Sample time     | <ol> <li>5 days to exist in the shape and size of the products</li> <li>15 days if you need new shape and size of products</li> </ol>                                             |
| Packing         | Security packaging normal 24pcs / 36pcs / 48pcs per carton etc. export with egg divider                                                                                           |
| Moq             | 5,000pcs                                                                                                                                                                          |
| Delivery time   | Within 35 days after order confirmed                                                                                                                                              |
| Payment terms   | 30% deposit by T / T in advance, the balance after showing the copy of B / L $$                                                                                                   |
| Product Feature | 1.High quality and competitive prices 2.Meet ASTM test etc. 3.Eco-friendly candle jar 4.Widely applies to wedding, party, house, bar etc. 5.Handmade made marble candle container |