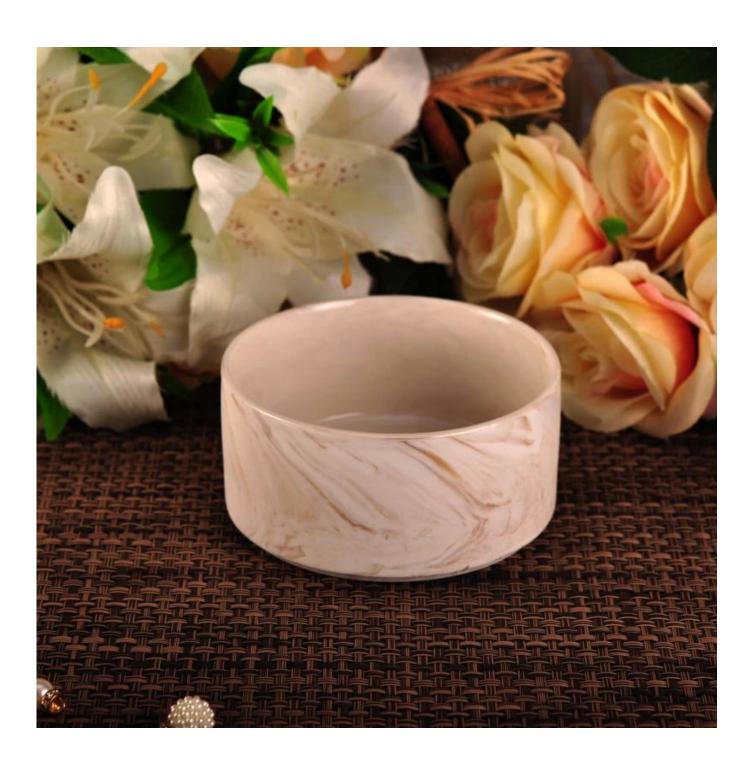

## Hot sale matte white marble candle bowl for home fragrance

| Item Name       | Hot sale matte white marble candle bowl for home fragrance                                                                                                                        |
|-----------------|-----------------------------------------------------------------------------------------------------------------------------------------------------------------------------------|
| Item No.        | SGYD16062311                                                                                                                                                                      |
| Size            | Top dia: 117mm Bottom dia:107mm Height:56mm Capacity: 420ml Weight:300g                                                                                                           |
| Brand name      | Sunny Glassware                                                                                                                                                                   |
| Sample time     | <ol> <li>5 days to exist in the shape and size of the products</li> <li>15 days if you need new shape and size of products</li> </ol>                                             |
| Packing         | Security packaging normal 24pcs / 36pcs / 48pcs per carton etc. export with egg divider                                                                                           |
| Moq             | 5,000pcs                                                                                                                                                                          |
| Delivery time   | Within 35 days after order confirmed                                                                                                                                              |
| Payment terms   | 30% deposit by T / T in advance, the balance after showing the copy of B / L $$                                                                                                   |
| Product Feature | 1.High quality and competitive prices 2.Meet ASTM test etc. 3.Eco-friendly candle jar 4.Widely applies to wedding, party, house, bar etc. 5.Handmade made marble candle container |