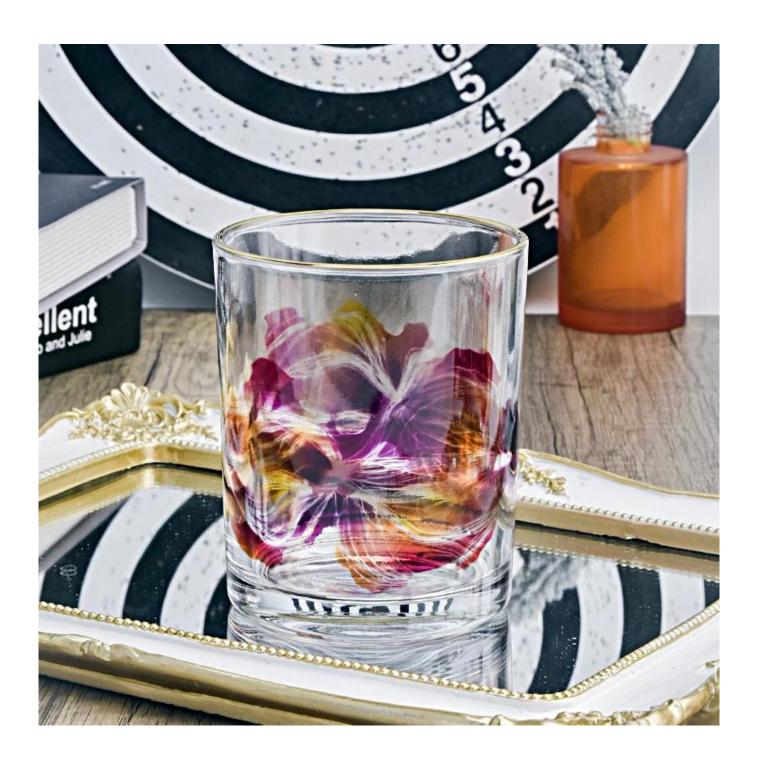

## Hot sale large capacity glass candle vessels gorgeous pattern jars

Sunny Glasswares not only places  $\operatorname{OEM}$  /  $\operatorname{ODM}$  orders, but also helps many brands to start with product concepts.

| Measure           | Item:SGTC22092732 Top dia: 95mm Bottom dia: 87mm Height: 115mm Weight: 470g Capacity: 530ml |
|-------------------|---------------------------------------------------------------------------------------------|
| Packing           | Normal packing,Individual gift box, PVC box, window box, color box, white box, etc          |
| Delivery time     | Within 35 days after the sample and order confirmed                                         |
| Payment term      | 30% deposit by T/T in advance and the balance against the copy of B/L                       |
| Shipment          | By sea,by air,by Express and your shipping agent is acceptable                              |
| Usage<br>Occasion | Home decor,Wedding Decoration,Wedding Favors,Decoration enhancement                         |