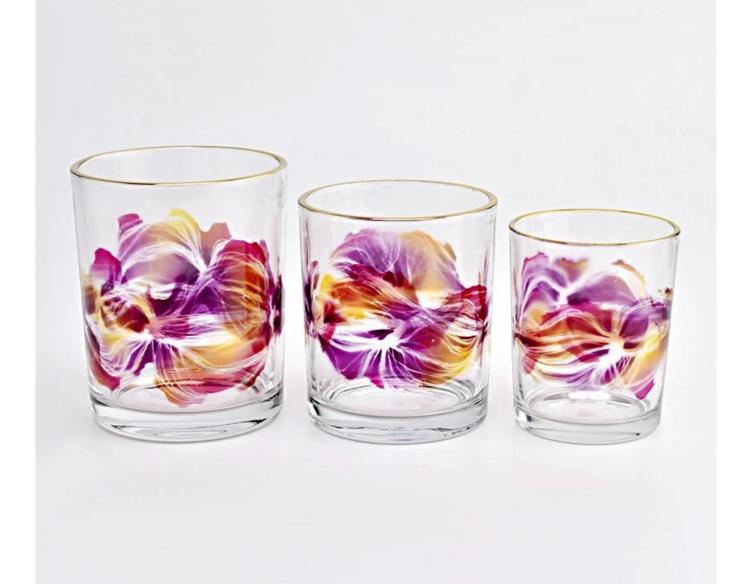

## Hot sale large capacity glass candle vessels gorgeous pattern jars

Sunny Glasswares not only places  $\operatorname{OEM}$  /  $\operatorname{ODM}$  orders, but also helps many brands to start with product concepts.

| Measure           | Item:SGTC22092732 Top dia: 95mm Bottom dia: 87mm Height: 115mm Weight: 470g Capacity: 530ml |
|-------------------|---------------------------------------------------------------------------------------------|
| Packing           | Normal packing,Individual gift box, PVC box, window box, color box, white box, etc          |
| Delivery time     | Within 35 days after the sample and order confirmed                                         |
| Payment term      | 30% deposit by T/T in advance and the balance against the copy of B/L                       |
| Shipment          | By sea,by air,by Express and your shipping agent is acceptable                              |
| Usage<br>Occasion | Home decor,Wedding Decoration,Wedding Favors,Decoration enhancement                         |