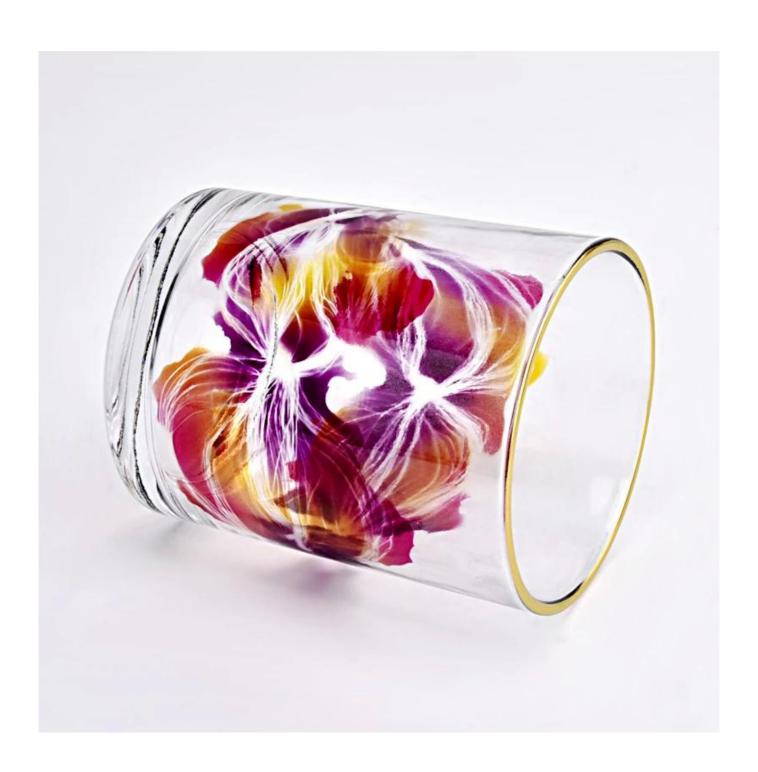

## Hot sale large capacity glass candle vessels gorgeous pattern jars

Sunny Glasswares not only places  $\operatorname{OEM}$  /  $\operatorname{ODM}$  orders, but also helps many brands to start with product concepts.

| Measure           | Item:SGTC22092732 Top dia: 95mm Bottom dia: 87mm Height: 115mm Weight: 470g Capacity: 530ml |
|-------------------|---------------------------------------------------------------------------------------------|
| Packing           | Normal packing,Individual gift box, PVC box, window box, color box, white box, etc          |
| Delivery time     | Within 35 days after the sample and order confirmed                                         |
| Payment term      | 30% deposit by T/T in advance and the balance against the copy of B/L                       |
| Shipment          | By sea,by air,by Express and your shipping agent is acceptable                              |
| Usage<br>Occasion | Home decor,Wedding Decoration,Wedding Favors,Decoration enhancement                         |