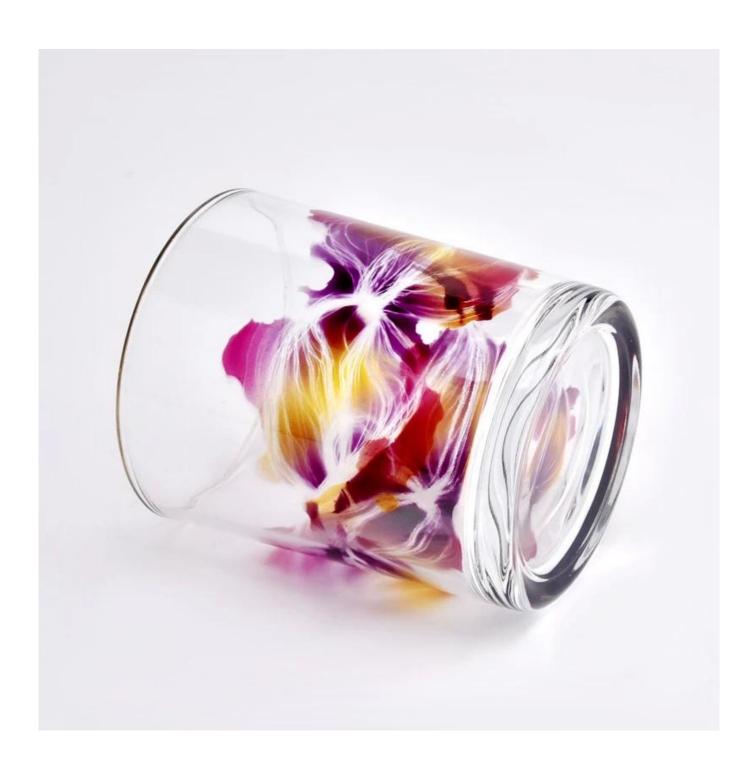

## Hot sale large capacity glass candle vessels gorgeous pattern jars

Sunny Glasswares not only places  $\operatorname{OEM}$  /  $\operatorname{ODM}$  orders, but also helps many brands to start with product concepts.

| Measure           | Item:SGTC22092732 Top dia: 95mm Bottom dia: 87mm Height: 115mm Weight: 470g Capacity: 530ml |
|-------------------|---------------------------------------------------------------------------------------------|
| Packing           | Normal packing,Individual gift box, PVC box, window box, color box, white box, etc          |
| Delivery time     | Within 35 days after the sample and order confirmed                                         |
| Payment term      | 30% deposit by T/T in advance and the balance against the copy of B/L                       |
| Shipment          | By sea,by air,by Express and your shipping agent is acceptable                              |
| Usage<br>Occasion | Home decor,Wedding Decoration,Wedding Favors,Decoration enhancement                         |