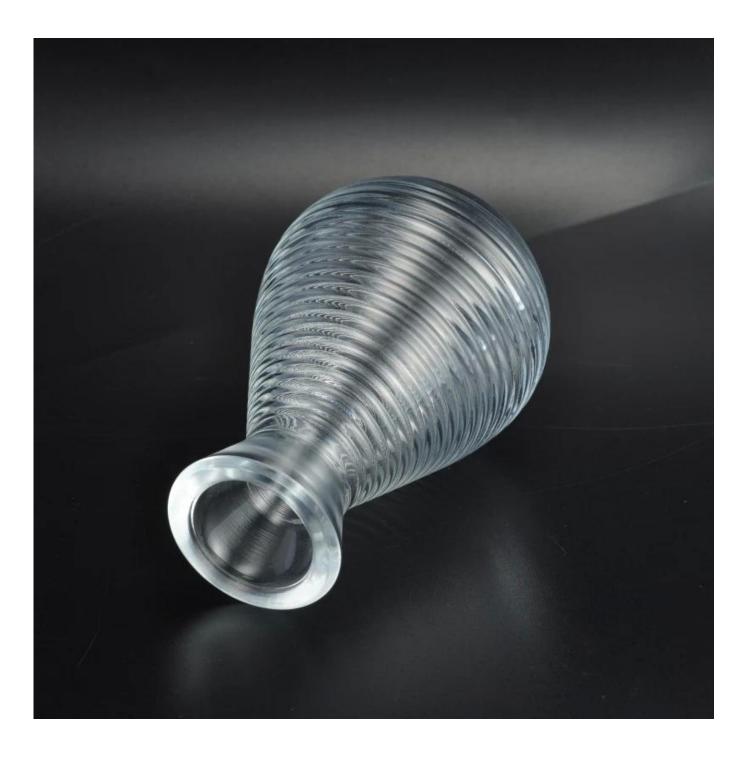

# Hot sale customized perfume glass bottle

Product Details

| Item Name     | Hot sale customized perfume glass bottle                                                                                               |
|---------------|----------------------------------------------------------------------------------------------------------------------------------------|
| Item No.      | SGLG16042715                                                                                                                           |
| Size          | Top dia[]37mm<br>Bottom dia[]40mm<br>Height[]107mm<br>Weight[]205g<br>Capacity[]112ml                                                  |
| Brand name    | Sunny Glassware                                                                                                                        |
| Sample time   | <ul><li>1.5 days to exist in the shape and size of the products</li><li>2:15 days if you need new shape and size of products</li></ul> |
| Packing       | Security packaging normal 24pcs / 36pcs / 48pcs per carton etc. export with egg divider                                                |
| MOQ           | 30,000pcs                                                                                                                              |
| Delivery time | Within 35 days after order confirmed                                                                                                   |
| Payment terms | 30% deposit by T / T in advance, the balance after showing the copy of B / L                                                           |

## **Description of perfume bottle**

The funnel shape clear glass perfume bottles refillable for Women and Men is suitable for refillable. It is perfect for travel, home, bar, car etc.

Sunny Glassware can offer you a variety of glass perfume bottles perfect gift for friends. Creatively designed with your needs in mind.