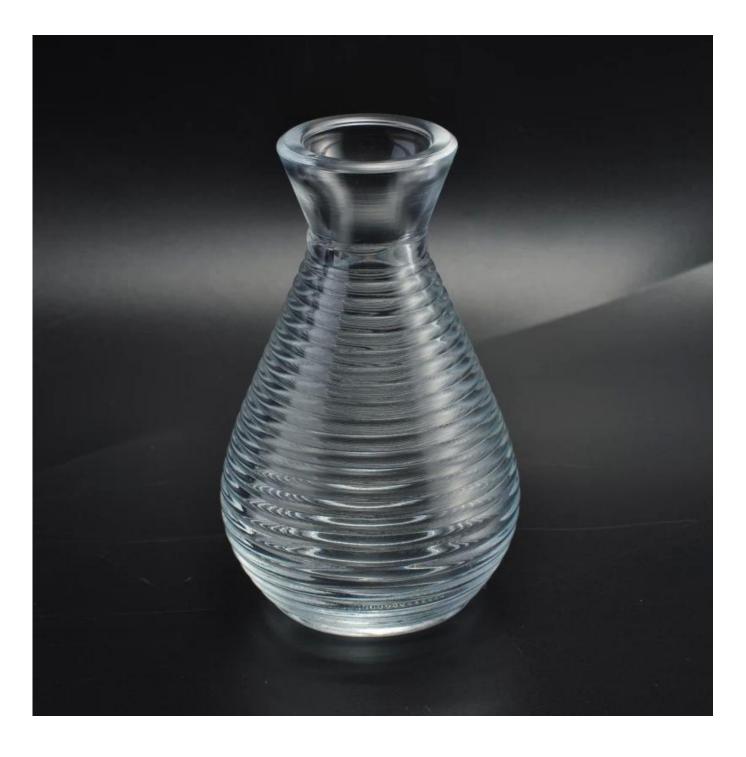

# Hot sale customized perfume glass bottle

Product Details

| Item Name     | Hot sale customized perfume glass bottle                                                                                               |
|---------------|----------------------------------------------------------------------------------------------------------------------------------------|
| Item No.      | SGLG16042715                                                                                                                           |
| Size          | Top dia[]37mm<br>Bottom dia[]40mm<br>Height[]107mm<br>Weight[]205g<br>Capacity[]112ml                                                  |
| Brand name    | Sunny Glassware                                                                                                                        |
| Sample time   | <ul><li>1.5 days to exist in the shape and size of the products</li><li>2:15 days if you need new shape and size of products</li></ul> |
| Packing       | Security packaging normal 24pcs / 36pcs / 48pcs per carton etc. export with egg divider                                                |
| MOQ           | 30,000pcs                                                                                                                              |
| Delivery time | Within 35 days after order confirmed                                                                                                   |
| Payment terms | 30% deposit by T / T in advance, the balance after showing the copy of B / L                                                           |

## **Description of perfume bottle**

The funnel shape clear glass perfume bottles refillable for Women and Men is suitable for refillable. It is perfect for travel, home, bar, car etc.

Sunny Glassware can offer you a variety of glass perfume bottles perfect gift for friends. Creatively designed with your needs in mind.