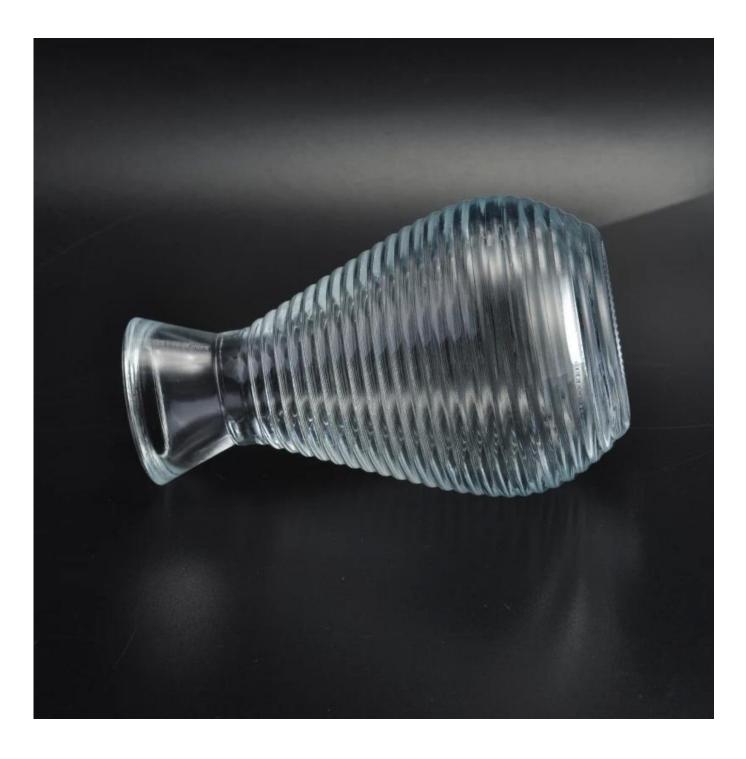

# Hot sale customized perfume glass bottle

Product Details

| Item Name     | Hot sale customized perfume glass bottle                                                                                               |
|---------------|----------------------------------------------------------------------------------------------------------------------------------------|
| Item No.      | SGLG16042715                                                                                                                           |
| Size          | Top dia[]37mm<br>Bottom dia[]40mm<br>Height[]107mm<br>Weight[]205g<br>Capacity[]112ml                                                  |
| Brand name    | Sunny Glassware                                                                                                                        |
| Sample time   | <ul><li>1.5 days to exist in the shape and size of the products</li><li>2:15 days if you need new shape and size of products</li></ul> |
| Packing       | Security packaging normal 24pcs / 36pcs / 48pcs per carton etc. export with egg divider                                                |
| MOQ           | 30,000pcs                                                                                                                              |
| Delivery time | Within 35 days after order confirmed                                                                                                   |
| Payment terms | 30% deposit by T / T in advance, the balance after showing the copy of B / L                                                           |

## **Description of perfume bottle**

The funnel shape clear glass perfume bottles refillable for Women and Men is suitable for refillable. It is perfect for travel, home, bar, car etc.

Sunny Glassware can offer you a variety of glass perfume bottles perfect gift for friends. Creatively designed with your needs in mind.