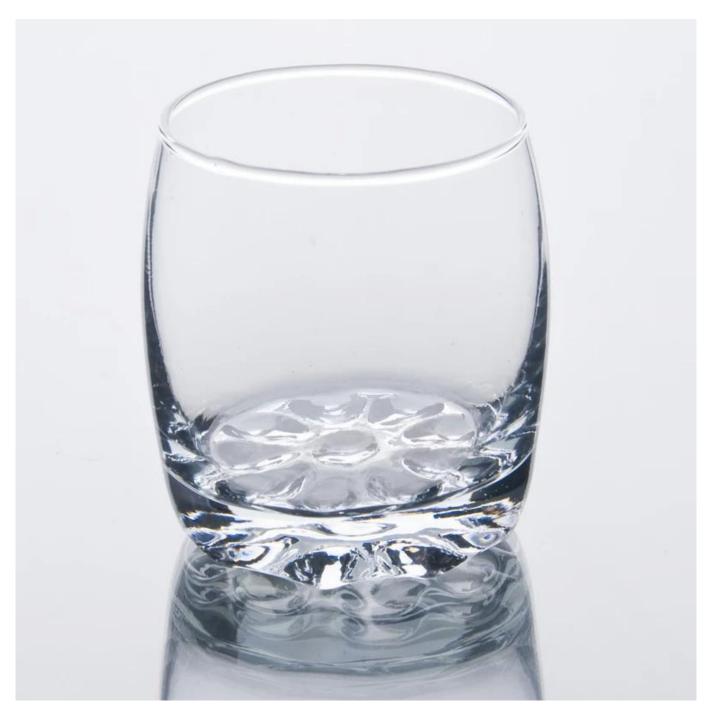

### **Product Details:**

| Item No.         | S4201S                                                                                                                                                                                                                                                                                                                                                                         |  |  |  |  |
|------------------|--------------------------------------------------------------------------------------------------------------------------------------------------------------------------------------------------------------------------------------------------------------------------------------------------------------------------------------------------------------------------------|--|--|--|--|
| Material         | glass                                                                                                                                                                                                                                                                                                                                                                          |  |  |  |  |
| Process          | Machine blown glass                                                                                                                                                                                                                                                                                                                                                            |  |  |  |  |
| Samples time     | 1. 5 days if at exit shaped and size of glass. 2.15 days if need new shape or size of glass.                                                                                                                                                                                                                                                                                   |  |  |  |  |
| Packing          | Normal packing,24or 36pcs into export carton, carton with cardboard divider                                                                                                                                                                                                                                                                                                    |  |  |  |  |
| Product Capacity | 500,000~1,000,000 pcs per month                                                                                                                                                                                                                                                                                                                                                |  |  |  |  |
| Delivery time    | Within 35 days after the sample and order confirmed                                                                                                                                                                                                                                                                                                                            |  |  |  |  |
| Payment terms    | 30% deposit by T/T in advance and the balance against the copy of B/L                                                                                                                                                                                                                                                                                                          |  |  |  |  |
| Shipment         | By sea, by air, by Express and your shipping agent is acceptable                                                                                                                                                                                                                                                                                                               |  |  |  |  |
| Product Features | <ul><li>1.Machine blown glass</li><li>2. Suitable for used in pub, hotel, restaurants, etc.</li><li>3. It is eco-friendly.</li><li>4. Passed CE &amp; FDA test</li></ul>                                                                                                                                                                                                       |  |  |  |  |
| For your choices | <ul> <li>1.Different designs and sizes for choice.</li> <li>2.Any color painted,frost,electro plate,pattern laser carver processing;</li> <li>3. Special package like shrink wrap, color gift box, white gift box etc.</li> <li>4.We have exclusive workers for quality control.</li> <li>5.We have professional workshop and warehouse to ensure the delivery time</li> </ul> |  |  |  |  |

### **Product Photo:**

**Related Products:** 