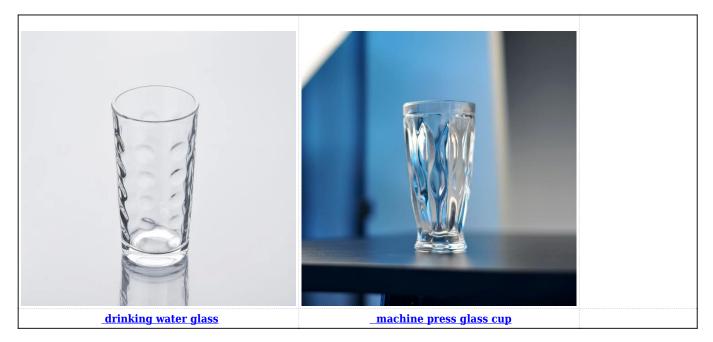

<li>2. Suitable for used in pub, hotel, restaurants, etc.</li><li>3. It is eco-friendly.</li><li>4. Passed CE &amp; FDA test</li></ul>                                                                                                                                                                                                       |  |  |  |  |
| For your choices | <ul> <li>1.Different designs and sizes for choice.</li> <li>2.Any color painted,frost,electro plate,pattern laser carver processing;</li> <li>3. Special package like shrink wrap, color gift box, white gift box etc.</li> <li>4.We have exclusive workers for quality control.</li> <li>5.We have professional workshop and warehouse to ensure the delivery time</li> </ul> |  |  |  |  |

### **Product Photo:**



**Related Products:** 



### **Company Show:**



**Factory Show:** 



# Machine pressed





## **About us:**



### How to use:

- 1. Under the guidance of its adults.
- 2. Before using a cleaning or rinsing with boiling water.
- 3. Do not touch the edge of the glass, try the bottom or its handle.

### Note:

- 1, beer, wine, liquor, beverages or hot water should not fall too full.
- 2. In order to avoid injury to your child's hand, please put it in there, where they are unable to meet.
- 3. Avoid falling, collision and impact strength.
- 4. Do not apply to microwave.
- 5. In order to prevent its rupture, is not in direct contact with the flame.

Want to know more <u>Glass\_Or</u> any glassware Please visit our website: http://www.okcandle.com/ Or here to help you know more about us: **FAQ**