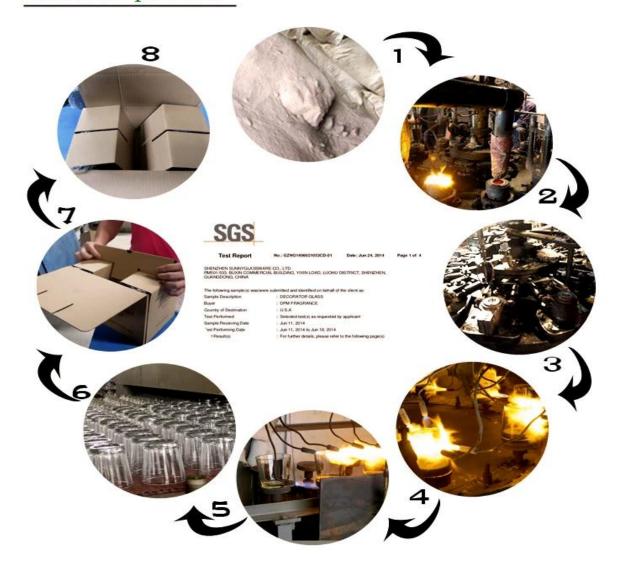

It is eco-friendly.</li><li>4. Passed CE &amp; FDA test</li></ul>                                                                                                                                                                                                       |  |  |  |  |
| For your choices | <ul> <li>1.Different designs and sizes for choice.</li> <li>2.Any color painted,frost,electro plate,pattern laser carver processing;</li> <li>3. Special package like shrink wrap, color gift box, white gift box etc.</li> <li>4.We have exclusive workers for quality control.</li> <li>5.We have professional workshop and warehouse to ensure the delivery time</li> </ul> |  |  |  |  |

### **Product Photo:**



**Related Products:** 



### **Company Show:**



**Factory Show:** 



# Machine pressed





## **About us:**



### How to use:

- 1. Under the guidance of its adults.
- 2. Before using a cleaning or rinsing with boiling water.
- 3. Do not touch the edge of the glass, try the bottom or its handle.

### Note:

- 1, beer, wine, liquor, beverages or hot water should not fall too full.
- 2. In order to avoid injury to your child's hand, please put it in there, where they are unable to meet.
- 3. Avoid falling, collision and impact strength.
- 4. Do not apply to microwave.
- 5. In order to prevent its rupture, is not in direct contact with the flame.

Want to know more <u>Glass\_Or</u> any glassware Please visit our website: http://www.okcandle.com/ Or here to help you know more about us: **FAQ**