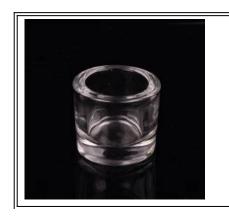

Cylinder tealight candle holder

Round small tealight holder

Flower shape cylinder jade amber color decorative glass candle jar candle holder