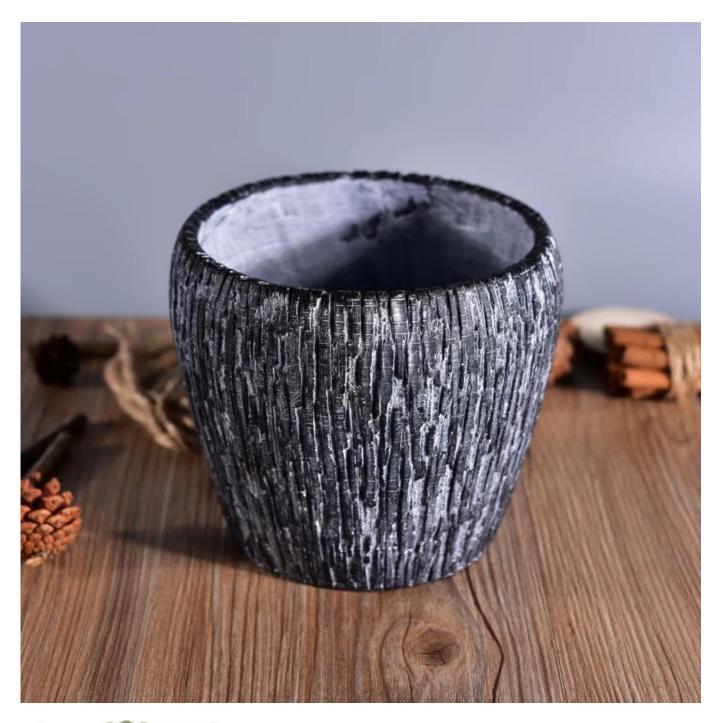

## Hot popular 4 four different size decorative concrete candle holders

| Item Name       | Hot popular 4 four different size decorative concrete candle holders                                                                                         |
|-----------------|--------------------------------------------------------------------------------------------------------------------------------------------------------------|
| Item No.        | SGYX16110906                                                                                                                                                 |
| Size            | Top dia: 10cm Bottom dia: 8cm Height: 10cm Weight: 538g Capacity: 430ml                                                                                      |
| Brand name      | Custom                                                                                                                                                       |
| Sample time     | <ol> <li>5 days to exist in the shape and size of the products</li> <li>15 days if you need new shape and size of products</li> </ol>                        |
| Packing         | Security packaging normal 24pcs / 36pcs / 48pcs per carton etc. export with egg divider                                                                      |
| Moq             | 5,000pcs                                                                                                                                                     |
| Delivery time   | Within 35 days after order confirmed                                                                                                                         |
| Payment terms   | 30% deposit by T / T in advance, the balance after showing the copy of B / L $$                                                                              |
| Product Feature | 1. High quality and competitive prices 2. Meet FDA, SGS, LFGB test etc. 3. Eco-friendly 4. Widely applies to wedding, party, house, bar etc. 5. Machine made |