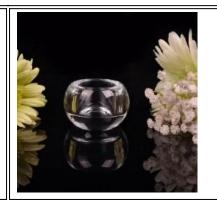

Cylinder tealight candle holder

Round small tealight holder

Flower shape cylinder jade amber color decorative glass candle jar candle holder