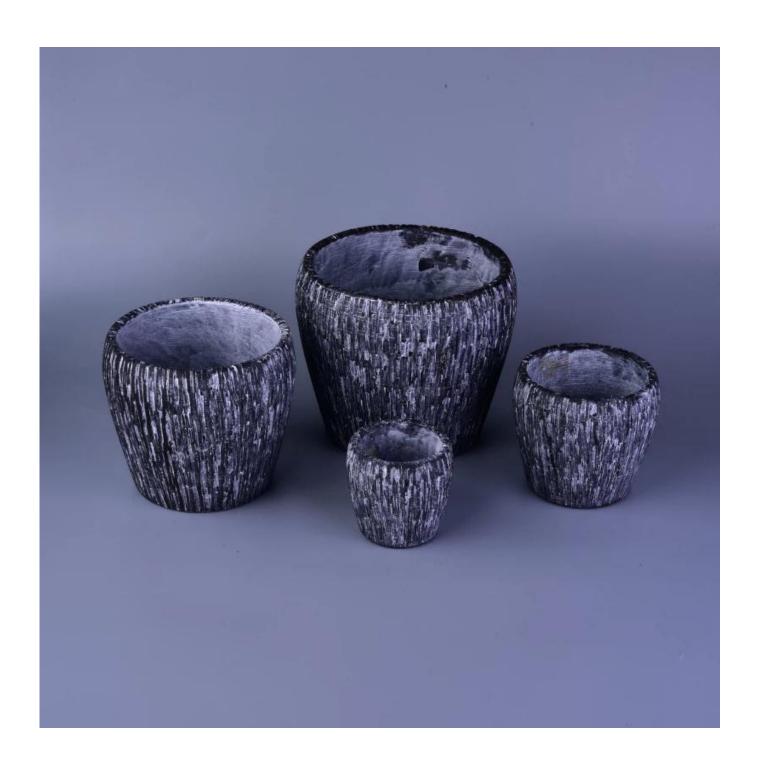

## Hot popular 4 four different size decorative concrete candle holders

| Item Name       | Hot popular 4 four different size decorative concrete candle holders                                                                                         |
|-----------------|--------------------------------------------------------------------------------------------------------------------------------------------------------------|
| Item No.        | SGYX16110906                                                                                                                                                 |
| Size            | Top dia: 10cm Bottom dia: 8cm Height: 10cm Weight: 538g Capacity: 430ml                                                                                      |
| Brand name      | Custom                                                                                                                                                       |
| Sample time     | <ol> <li>5 days to exist in the shape and size of the products</li> <li>15 days if you need new shape and size of products</li> </ol>                        |
| Packing         | Security packaging normal 24pcs / 36pcs / 48pcs per carton etc. export with egg divider                                                                      |
| Moq             | 5,000pcs                                                                                                                                                     |
| Delivery time   | Within 35 days after order confirmed                                                                                                                         |
| Payment terms   | 30% deposit by T / T in advance, the balance after showing the copy of B / L $$                                                                              |
| Product Feature | 1. High quality and competitive prices 2. Meet FDA, SGS, LFGB test etc. 3. Eco-friendly 4. Widely applies to wedding, party, house, bar etc. 5. Machine made |