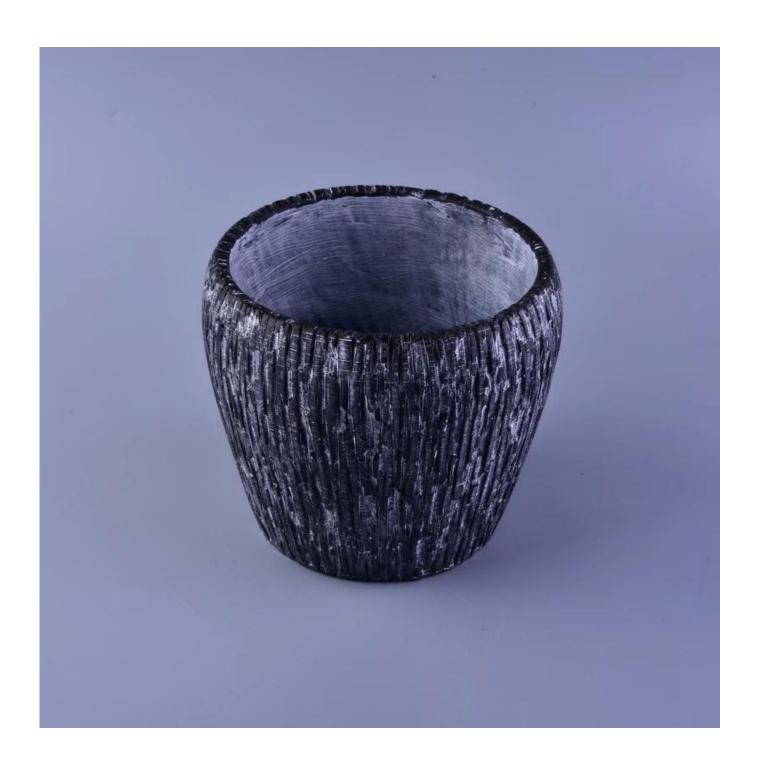

## Hot popular 4 four different size decorative concrete candle holders

| Item Name       | Hot popular 4 four different size decorative concrete candle holders                                                                                         |
|-----------------|--------------------------------------------------------------------------------------------------------------------------------------------------------------|
| Item No.        | SGYX16110906                                                                                                                                                 |
| Size            | Top dia: 10cm Bottom dia: 8cm Height: 10cm Weight: 538g Capacity: 430ml                                                                                      |
| Brand name      | Custom                                                                                                                                                       |
| Sample time     | <ol> <li>5 days to exist in the shape and size of the products</li> <li>15 days if you need new shape and size of products</li> </ol>                        |
| Packing         | Security packaging normal 24pcs / 36pcs / 48pcs per carton etc. export with egg divider                                                                      |
| Moq             | 5,000pcs                                                                                                                                                     |
| Delivery time   | Within 35 days after order confirmed                                                                                                                         |
| Payment terms   | 30% deposit by T / T in advance, the balance after showing the copy of B / L $$                                                                              |
| Product Feature | 1. High quality and competitive prices 2. Meet FDA, SGS, LFGB test etc. 3. Eco-friendly 4. Widely applies to wedding, party, house, bar etc. 5. Machine made |