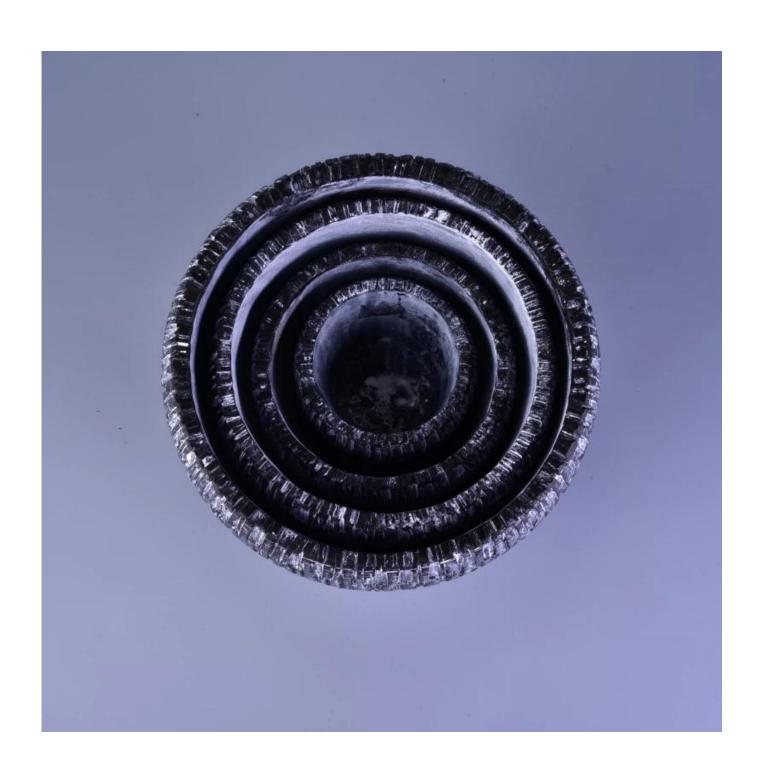

## Hot popular 4 four different size decorative concrete candle holders

| Item Name       | Hot popular 4 four different size decorative concrete candle holders                                                                                         |
|-----------------|--------------------------------------------------------------------------------------------------------------------------------------------------------------|
| Item No.        | SGYX16110906                                                                                                                                                 |
| Size            | Top dia: 10cm Bottom dia: 8cm Height: 10cm Weight: 538g Capacity: 430ml                                                                                      |
| Brand name      | Custom                                                                                                                                                       |
| Sample time     | <ol> <li>5 days to exist in the shape and size of the products</li> <li>15 days if you need new shape and size of products</li> </ol>                        |
| Packing         | Security packaging normal 24pcs / 36pcs / 48pcs per carton etc. export with egg divider                                                                      |
| Moq             | 5,000pcs                                                                                                                                                     |
| Delivery time   | Within 35 days after order confirmed                                                                                                                         |
| Payment terms   | 30% deposit by T / T in advance, the balance after showing the copy of B / L $$                                                                              |
| Product Feature | 1. High quality and competitive prices 2. Meet FDA, SGS, LFGB test etc. 3. Eco-friendly 4. Widely applies to wedding, party, house, bar etc. 5. Machine made |