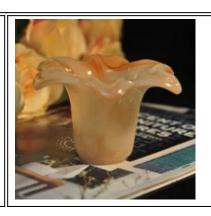

Cylinder tealight candle holder

Round small tealight holder

Flower shape cylinder jade amber color decorative glass candle jar candle holder