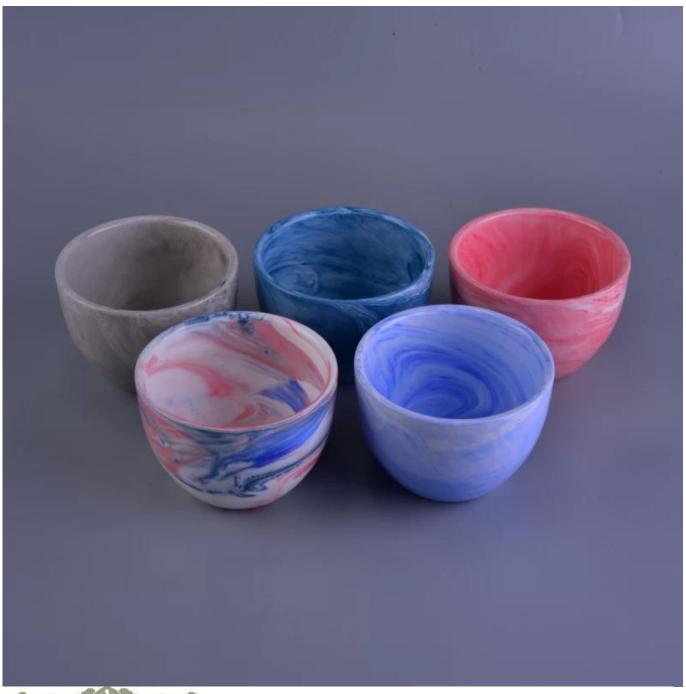

## **Hot Selling Marbel Pattern Ceramic Votive Candle Cup Different Colors Sets**

#### What can we do for you

- 1. Various designs and sizes for selection
- 2 Any color painted, cold, electroplating, laser model Processing cutter
- 3. Special package as shrink film, color gift box, white gift box, etc.
- 4. We are exclusive of employees for quality control to promise the quality.
- 5. We have a professional workshop and warehouse for ensure delivery time