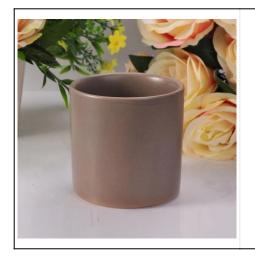

## **Hot Selling Marbel Pattern Ceramic Votive Candle Cup Different Colors Sets**

## Product Details

| Item number.             | SGSN16112304                                                                                                                                                                                              |
|--------------------------|-----------------------------------------------------------------------------------------------------------------------------------------------------------------------------------------------------------|
| Material                 | Ceramic                                                                                                                                                                                                   |
| Craft                    | hand made                                                                                                                                                                                                 |
| Samples time             | 1. 5 days if there is a form and size of the ceramic                                                                                                                                                      |
|                          | 2. 15 days, if you need a new shape and size ceramic                                                                                                                                                      |
| Product Capacity         | 500,000 ~ 1,000,000 pieces per month                                                                                                                                                                      |
| The Features of products | <ol> <li>Hand made <u>ceramic candle holder</u> from high quality.</li> <li>Suitable for use in hotel, house, etc.</li> <li>This eco-friendly.</li> <li>Meet FDA test, ASTM, <b>CA 65 test</b></li> </ol> |