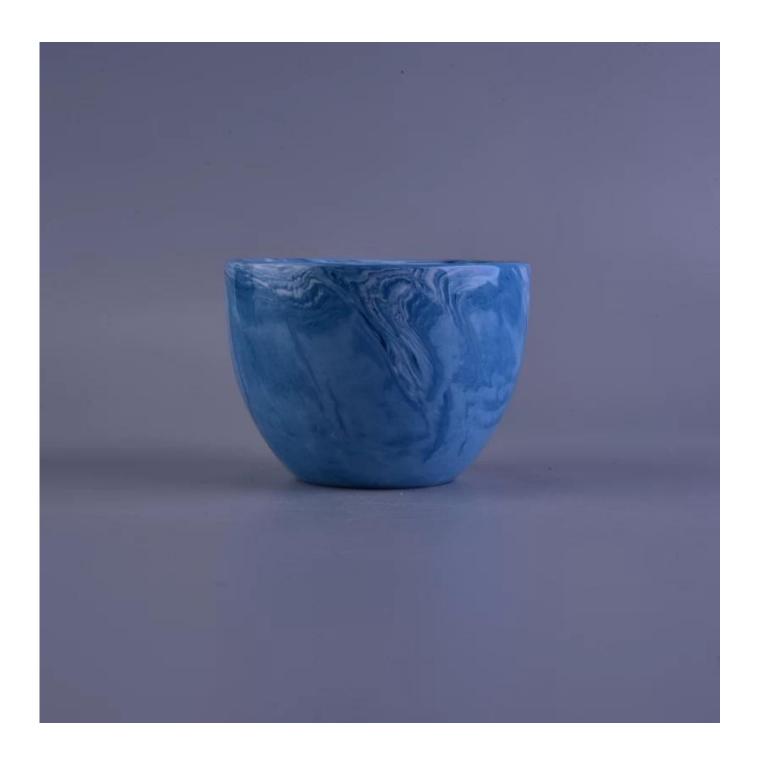

## **Hot Selling Marbel Pattern Ceramic Votive Candle Cup Different Colors Sets**

## Product Details

| Item number.             | SGSN16112304                                                                                                                                                                                              |
|--------------------------|-----------------------------------------------------------------------------------------------------------------------------------------------------------------------------------------------------------|
| Material                 | Ceramic                                                                                                                                                                                                   |
| Craft                    | hand made                                                                                                                                                                                                 |
| Samples time             | 1. 5 days if there is a form and size of the ceramic                                                                                                                                                      |
|                          | 2. 15 days, if you need a new shape and size ceramic                                                                                                                                                      |
| Product Capacity         | 500,000 ~ 1,000,000 pieces per month                                                                                                                                                                      |
| The Features of products | <ol> <li>Hand made <u>ceramic candle holder</u> from high quality.</li> <li>Suitable for use in hotel, house, etc.</li> <li>This eco-friendly.</li> <li>Meet FDA test, ASTM, <b>CA 65 test</b></li> </ol> |