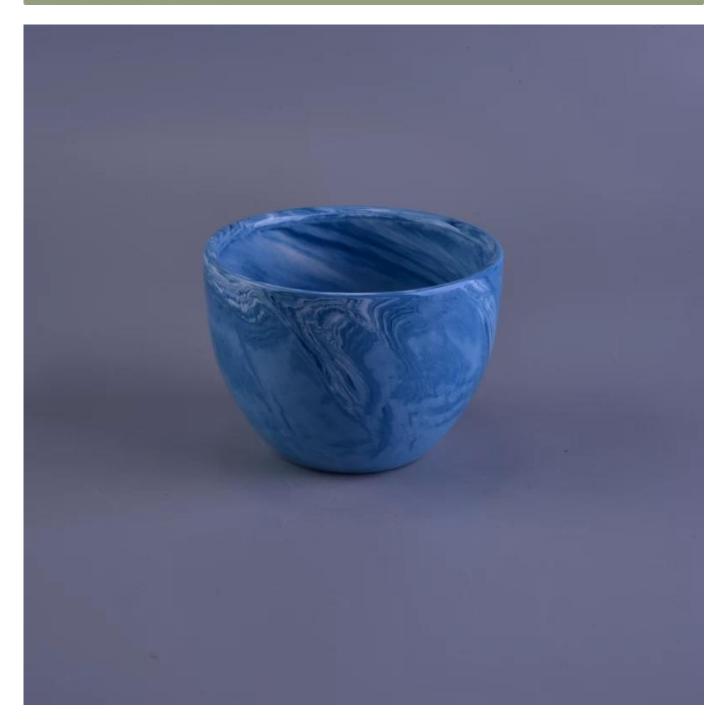

## **Hot Selling Marbel Pattern Ceramic Votive Candle Cup Different Colors Sets**

## Product Details

| Item number.             | SGSN16112304                                                                                                                                                                                              |
|--------------------------|-----------------------------------------------------------------------------------------------------------------------------------------------------------------------------------------------------------|
| Material                 | Ceramic                                                                                                                                                                                                   |
| Craft                    | hand made                                                                                                                                                                                                 |
| Samples time             | 1. 5 days if there is a form and size of the ceramic                                                                                                                                                      |
|                          | 2. 15 days, if you need a new shape and size ceramic                                                                                                                                                      |
| Product Capacity         | 500,000 ~ 1,000,000 pieces per month                                                                                                                                                                      |
| The Features of products | <ol> <li>Hand made <u>ceramic candle holder</u> from high quality.</li> <li>Suitable for use in hotel, house, etc.</li> <li>This eco-friendly.</li> <li>Meet FDA test, ASTM, <b>CA 65 test</b></li> </ol> |