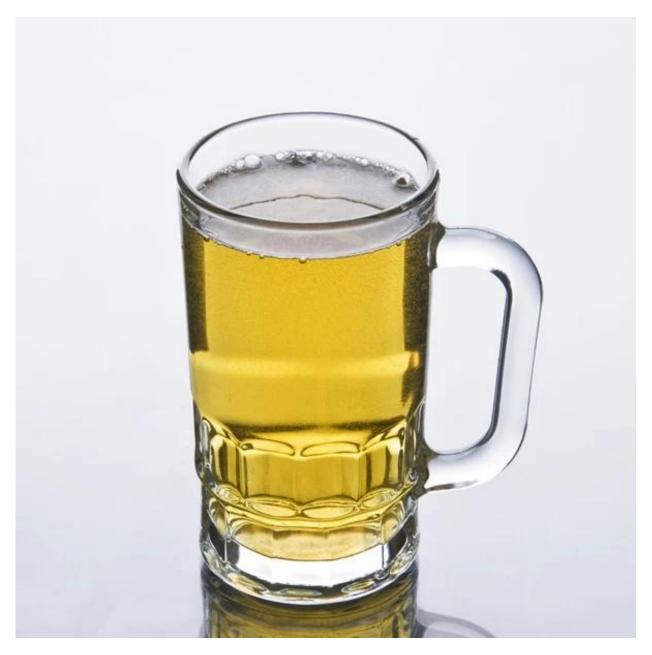

## **Product Details:**

| Item No.         | SZB16-300                                                                                                                                                                                                                                                                                                                                                     |
|------------------|---------------------------------------------------------------------------------------------------------------------------------------------------------------------------------------------------------------------------------------------------------------------------------------------------------------------------------------------------------------|
| Material         | High white glass                                                                                                                                                                                                                                                                                                                                              |
| Process          | Machine pressed beer glass                                                                                                                                                                                                                                                                                                                                    |
| Samples time     | 1. 5 days if at exit shaped and size of glass.                                                                                                                                                                                                                                                                                                                |
|                  | 2. 15 days if need new shape or size of glass.                                                                                                                                                                                                                                                                                                                |
| Packing          | Normal packing,24or 36pcs into export carton, carton with cardboard divider                                                                                                                                                                                                                                                                                   |
| Product Capacity | 500,000~1,000,000 pcs per month                                                                                                                                                                                                                                                                                                                               |
| Delivery time    | Within 35 days after the sample and order confirmed                                                                                                                                                                                                                                                                                                           |
| Payment terms    | 30% deposit by T/T in advance and the balance against the copy of B/L                                                                                                                                                                                                                                                                                         |
| Shipment         | By sea, by air, by Express and your shipping agent is acceptable                                                                                                                                                                                                                                                                                              |
| Product Features | <ol> <li>Machine press beer glass</li> <li>Suitable for used in pub, hotel, restaurants, etc.</li> <li>High white beer glass</li> <li>meet CE &amp; FDA test</li> </ol>                                                                                                                                                                                       |
| For your choose  | <ol> <li>Any logo printing on the glass body.</li> <li>Any color painted, frost, electro plate, pattern laser carver for the finish;</li> <li>Special package like shrink wrap, color gift box, white gift box etc.:</li> <li>Open new mould for the glass, wood, plastic or metal as you like</li> <li>Different size and shapes meet your needs.</li> </ol> |

## **Product Photo:**