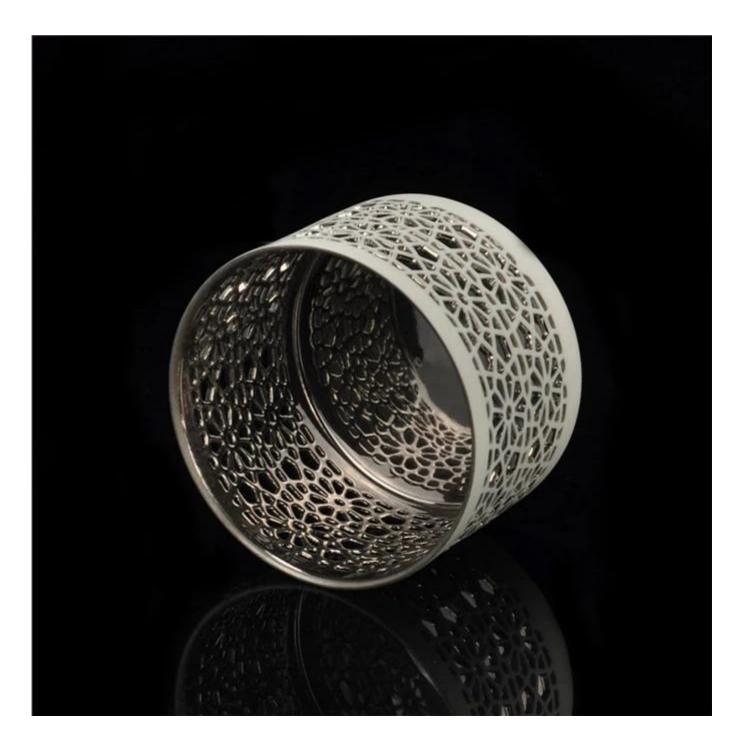

## Homologous series Cylinder round ceramic candle holder

Product Details

| Top dia:         80mm         Weight:         Bottom dia:         Zemm: | Item Name          | Homologous series Cylinder round ceramic candle holder                                                                                                                                                |
|-------------------------------------------------------------------------|--------------------|-------------------------------------------------------------------------------------------------------------------------------------------------------------------------------------------------------|
|                                                                         | ltem<br>number.    | SGJH15112211                                                                                                                                                                                          |
|                                                                         | Size               | Top dia: 80mm * Bottom dia: 76mm Height: 57mm                                                                                                                                                         |
|                                                                         | Weight             | 60g                                                                                                                                                                                                   |
|                                                                         | Sample time        | <ul><li>1.5 days to exist in the shape and size of the products</li><li>2:15 days if you need new shape and size of products</li></ul>                                                                |
|                                                                         | Packing            | Security packaging normal 24pcs / 36pcs / 48pcs per<br>carton etc. export with egg divider                                                                                                            |
|                                                                         | MOQ                | 10,000pcs                                                                                                                                                                                             |
|                                                                         | Delivery time      | Within 35 days after order confirmed                                                                                                                                                                  |
|                                                                         | Payment<br>terms   | 30% deposit by T / T in advance, the balance after showing the copy of B / L $$                                                                                                                       |
|                                                                         | Product<br>Feature | <ol> <li>High quality and competitive prices</li> <li>Meet FDA, SGS, LFGB test etc.</li> <li>Eco-friendly</li> <li>Widely applies to wedding, party, house, bar etc.</li> <li>Machine made</li> </ol> |