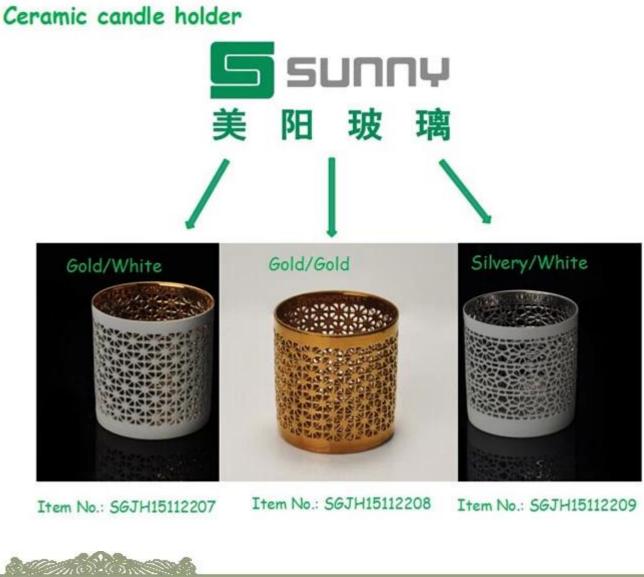

## Homologous series Cylinder round ceramic candle holder

Product Details

| Top dia:         80mm         Weight:         Bottom dia:         Zemm: | Item Name          | Homologous series Cylinder round ceramic candle holder                                                                                                                                                |
|-------------------------------------------------------------------------|--------------------|-------------------------------------------------------------------------------------------------------------------------------------------------------------------------------------------------------|
|                                                                         | ltem<br>number.    | SGJH15112211                                                                                                                                                                                          |
|                                                                         | Size               | Top dia: 80mm * Bottom dia: 76mm Height: 57mm                                                                                                                                                         |
|                                                                         | Weight             | 60g                                                                                                                                                                                                   |
|                                                                         | Sample time        | <ul><li>1.5 days to exist in the shape and size of the products</li><li>2:15 days if you need new shape and size of products</li></ul>                                                                |
|                                                                         | Packing            | Security packaging normal 24pcs / 36pcs / 48pcs per<br>carton etc. export with egg divider                                                                                                            |
|                                                                         | MOQ                | 10,000pcs                                                                                                                                                                                             |
|                                                                         | Delivery time      | Within 35 days after order confirmed                                                                                                                                                                  |
|                                                                         | Payment<br>terms   | 30% deposit by T / T in advance, the balance after showing the copy of B / L $$                                                                                                                       |
|                                                                         | Product<br>Feature | <ol> <li>High quality and competitive prices</li> <li>Meet FDA, SGS, LFGB test etc.</li> <li>Eco-friendly</li> <li>Widely applies to wedding, party, house, bar etc.</li> <li>Machine made</li> </ol> |