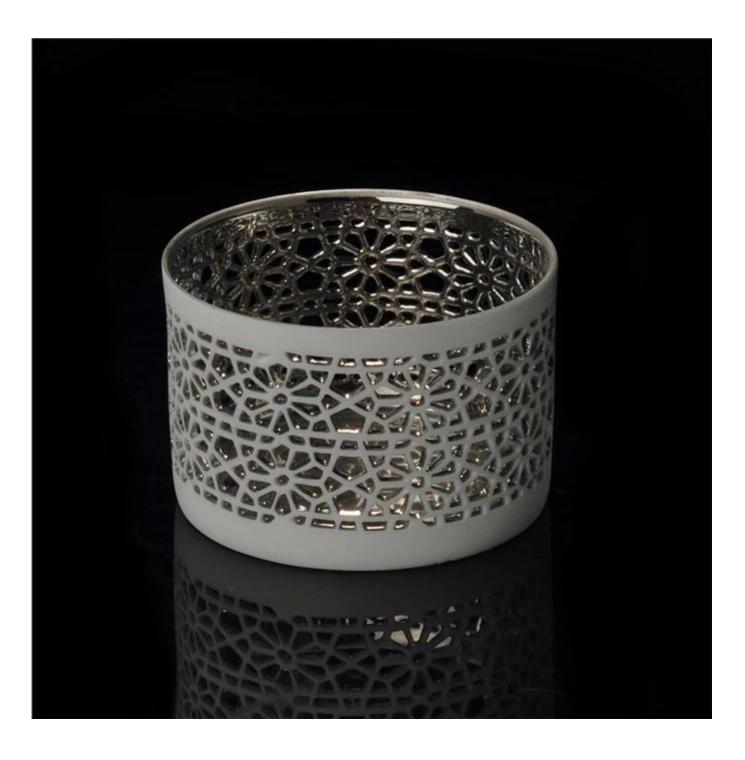

## Homologous series Cylinder round ceramic candle holder

Product Details

| Top dia:         80mm         Weight:         Bottom dia:         Zemm: | Item Name          | Homologous series Cylinder round ceramic candle holder                                                                                                                                                |
|-------------------------------------------------------------------------|--------------------|-------------------------------------------------------------------------------------------------------------------------------------------------------------------------------------------------------|
|                                                                         | ltem<br>number.    | SGJH15112211                                                                                                                                                                                          |
|                                                                         | Size               | Top dia: 80mm * Bottom dia: 76mm Height: 57mm                                                                                                                                                         |
|                                                                         | Weight             | 60g                                                                                                                                                                                                   |
|                                                                         | Sample time        | <ul><li>1.5 days to exist in the shape and size of the products</li><li>2:15 days if you need new shape and size of products</li></ul>                                                                |
|                                                                         | Packing            | Security packaging normal 24pcs / 36pcs / 48pcs per<br>carton etc. export with egg divider                                                                                                            |
|                                                                         | MOQ                | 10,000pcs                                                                                                                                                                                             |
|                                                                         | Delivery time      | Within 35 days after order confirmed                                                                                                                                                                  |
|                                                                         | Payment<br>terms   | 30% deposit by T / T in advance, the balance after showing the copy of B / L $$                                                                                                                       |
|                                                                         | Product<br>Feature | <ol> <li>High quality and competitive prices</li> <li>Meet FDA, SGS, LFGB test etc.</li> <li>Eco-friendly</li> <li>Widely applies to wedding, party, house, bar etc.</li> <li>Machine made</li> </ol> |