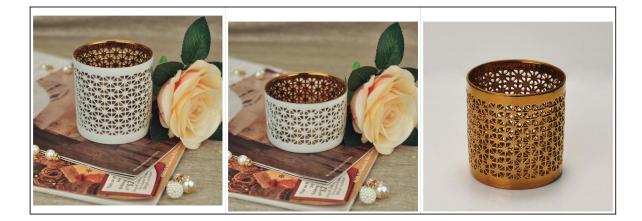

## Homologous series Cylinder round ceramic candle holder

Product Details

| Top dia:         80mm         Weight:         Bottom dia:         Zemm: | Item Name          | Homologous series Cylinder round ceramic candle holder                                                                                                                                                |
|-------------------------------------------------------------------------|--------------------|-------------------------------------------------------------------------------------------------------------------------------------------------------------------------------------------------------|
|                                                                         | ltem<br>number.    | SGJH15112211                                                                                                                                                                                          |
|                                                                         | Size               | Top dia: 80mm * Bottom dia: 76mm Height: 57mm                                                                                                                                                         |
|                                                                         | Weight             | 60g                                                                                                                                                                                                   |
|                                                                         | Sample time        | <ul><li>1.5 days to exist in the shape and size of the products</li><li>2:15 days if you need new shape and size of products</li></ul>                                                                |
|                                                                         | Packing            | Security packaging normal 24pcs / 36pcs / 48pcs per<br>carton etc. export with egg divider                                                                                                            |
|                                                                         | MOQ                | 10,000pcs                                                                                                                                                                                             |
|                                                                         | Delivery time      | Within 35 days after order confirmed                                                                                                                                                                  |
|                                                                         | Payment<br>terms   | 30% deposit by T / T in advance, the balance after showing the copy of B / L $$                                                                                                                       |
|                                                                         | Product<br>Feature | <ol> <li>High quality and competitive prices</li> <li>Meet FDA, SGS, LFGB test etc.</li> <li>Eco-friendly</li> <li>Widely applies to wedding, party, house, bar etc.</li> <li>Machine made</li> </ol> |