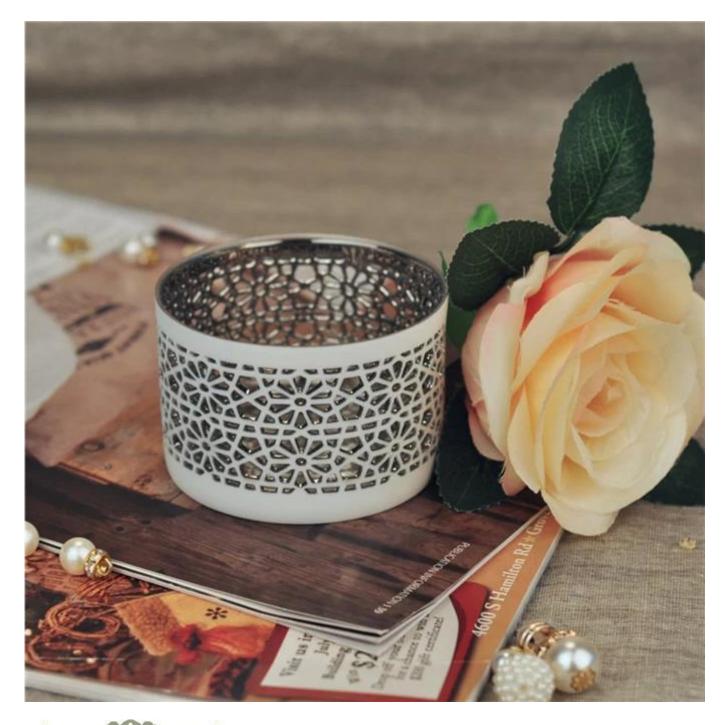

## Homologous series Cylinder round ceramic candle holder

Product Details

| Top dia:         80mm         Weight:         Bottom dia:         Zemm: | Item Name          | Homologous series Cylinder round ceramic candle holder                                                                                                                                                |
|-------------------------------------------------------------------------|--------------------|-------------------------------------------------------------------------------------------------------------------------------------------------------------------------------------------------------|
|                                                                         | ltem<br>number.    | SGJH15112211                                                                                                                                                                                          |
|                                                                         | Size               | Top dia: 80mm * Bottom dia: 76mm Height: 57mm                                                                                                                                                         |
|                                                                         | Weight             | 60g                                                                                                                                                                                                   |
|                                                                         | Sample time        | <ul><li>1.5 days to exist in the shape and size of the products</li><li>2:15 days if you need new shape and size of products</li></ul>                                                                |
|                                                                         | Packing            | Security packaging normal 24pcs / 36pcs / 48pcs per<br>carton etc. export with egg divider                                                                                                            |
|                                                                         | MOQ                | 10,000pcs                                                                                                                                                                                             |
|                                                                         | Delivery time      | Within 35 days after order confirmed                                                                                                                                                                  |
|                                                                         | Payment<br>terms   | 30% deposit by T / T in advance, the balance after showing the copy of B / L $$                                                                                                                       |
|                                                                         | Product<br>Feature | <ol> <li>High quality and competitive prices</li> <li>Meet FDA, SGS, LFGB test etc.</li> <li>Eco-friendly</li> <li>Widely applies to wedding, party, house, bar etc.</li> <li>Machine made</li> </ol> |