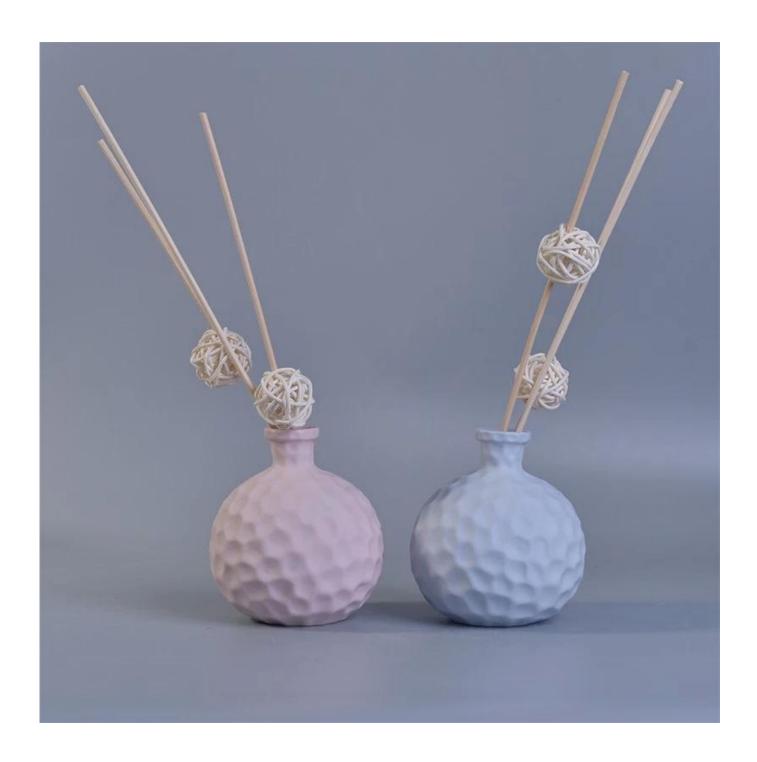

### Home fragrance reed aroma ceramic diffusers bottle

## Product Details

| Item No.     | SGSY17061206                                                                                                                                                                                                                                                                                                                                                                                                                                                                                                                                                                                                                                                                                            |
|--------------|---------------------------------------------------------------------------------------------------------------------------------------------------------------------------------------------------------------------------------------------------------------------------------------------------------------------------------------------------------------------------------------------------------------------------------------------------------------------------------------------------------------------------------------------------------------------------------------------------------------------------------------------------------------------------------------------------------|
| Sizes        | Top dia: 27mm  Max Dia:88mm  Height: 102mm  Weight: 177g  Capacity: 240ml                                                                                                                                                                                                                                                                                                                                                                                                                                                                                                                                                                                                                               |
| Material     | Ceramic                                                                                                                                                                                                                                                                                                                                                                                                                                                                                                                                                                                                                                                                                                 |
| Accessories  | cap, ceramic/metal/wood lid, wax, wick, shear etc                                                                                                                                                                                                                                                                                                                                                                                                                                                                                                                                                                                                                                                       |
| Finish       | decal, color coating, mercury, laser, frosted, plating, glazed etc.                                                                                                                                                                                                                                                                                                                                                                                                                                                                                                                                                                                                                                     |
| Packing      | <ol> <li>24/36/48/72 pcs per standard export packing carton</li> <li>Color/white/brown box packing</li> <li>Luxury gift box packing</li> <li>Shrinking packing</li> <li>Individual/set box packing</li> <li>Customized packing</li> </ol>                                                                                                                                                                                                                                                                                                                                                                                                                                                               |
| Our strength | <ol> <li>We are the professional candle holder manufacturer, major in different kinds of candle holders, ranging from glass candle holder, ceramic candle holder, marble candle holder, Concrete candle holder, Tin candle holder, Stainless candle jar etc.</li> <li>Perfect for home/store/super market/restaurant/hotel/bar/KTV etc.</li> <li>With professional designer team, which can help design and open new mould based on your requirement.</li> <li>Post processing: color coating, plating, mercury, iridescent, engraving, printing, decal, spray color, frosty, gold plating, hand-drawing etc.</li> <li>Small MOQ is acceptable. We have regular products for supporting you.</li> </ol> |
| Our service  | * Reply you within 24 hours  * Ranges of products for your selections  * Completely production system  * Skilled factory workers  * Both machine line and handmade line for your service  * Experienced QC team inspect the products comprehensively and strictly according to AQL standard  * Creative designer innovate newly products over 15 styles monthly  * Professional Logistic department supply to door service                                                                                                                                                                                                                                                                              |
|              |                                                                                                                                                                                                                                                                                                                                                                                                                                                                                                                                                                                                                                                                                                         |