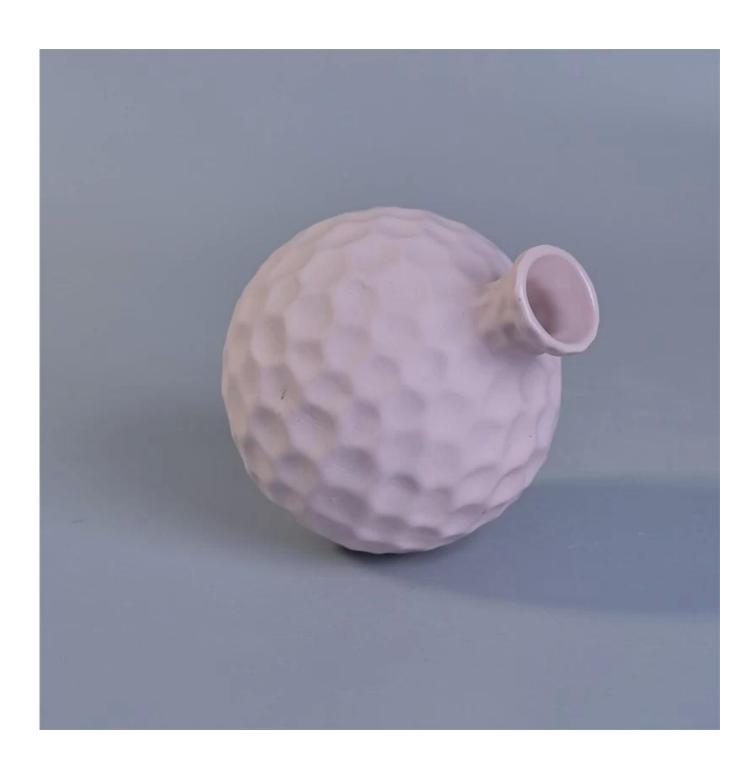

### Home fragrance reed aroma ceramic diffusers bottle

## Product Details

| Item No.     | SGSY17061206                                                                                                                                                                                                                                                                                                                                                                                                                                                                                                                                                                                                                                                                                            |
|--------------|---------------------------------------------------------------------------------------------------------------------------------------------------------------------------------------------------------------------------------------------------------------------------------------------------------------------------------------------------------------------------------------------------------------------------------------------------------------------------------------------------------------------------------------------------------------------------------------------------------------------------------------------------------------------------------------------------------|
| Sizes        | Top dia: 27mm  Max Dia:88mm  Height: 102mm  Weight: 177g  Capacity: 240ml                                                                                                                                                                                                                                                                                                                                                                                                                                                                                                                                                                                                                               |
| Material     | Ceramic                                                                                                                                                                                                                                                                                                                                                                                                                                                                                                                                                                                                                                                                                                 |
| Accessories  | cap, ceramic/metal/wood lid, wax, wick, shear etc                                                                                                                                                                                                                                                                                                                                                                                                                                                                                                                                                                                                                                                       |
| Finish       | decal, color coating, mercury, laser, frosted, plating, glazed etc.                                                                                                                                                                                                                                                                                                                                                                                                                                                                                                                                                                                                                                     |
| Packing      | <ol> <li>24/36/48/72 pcs per standard export packing carton</li> <li>Color/white/brown box packing</li> <li>Luxury gift box packing</li> <li>Shrinking packing</li> <li>Individual/set box packing</li> <li>Customized packing</li> </ol>                                                                                                                                                                                                                                                                                                                                                                                                                                                               |
| Our strength | <ol> <li>We are the professional candle holder manufacturer, major in different kinds of candle holders, ranging from glass candle holder, ceramic candle holder, marble candle holder, Concrete candle holder, Tin candle holder, Stainless candle jar etc.</li> <li>Perfect for home/store/super market/restaurant/hotel/bar/KTV etc.</li> <li>With professional designer team, which can help design and open new mould based on your requirement.</li> <li>Post processing: color coating, plating, mercury, iridescent, engraving, printing, decal, spray color, frosty, gold plating, hand-drawing etc.</li> <li>Small MOQ is acceptable. We have regular products for supporting you.</li> </ol> |
| Our service  | * Reply you within 24 hours  * Ranges of products for your selections  * Completely production system  * Skilled factory workers  * Both machine line and handmade line for your service  * Experienced QC team inspect the products comprehensively and strictly according to AQL standard  * Creative designer innovate newly products over 15 styles monthly  * Professional Logistic department supply to door service                                                                                                                                                                                                                                                                              |
|              |                                                                                                                                                                                                                                                                                                                                                                                                                                                                                                                                                                                                                                                                                                         |