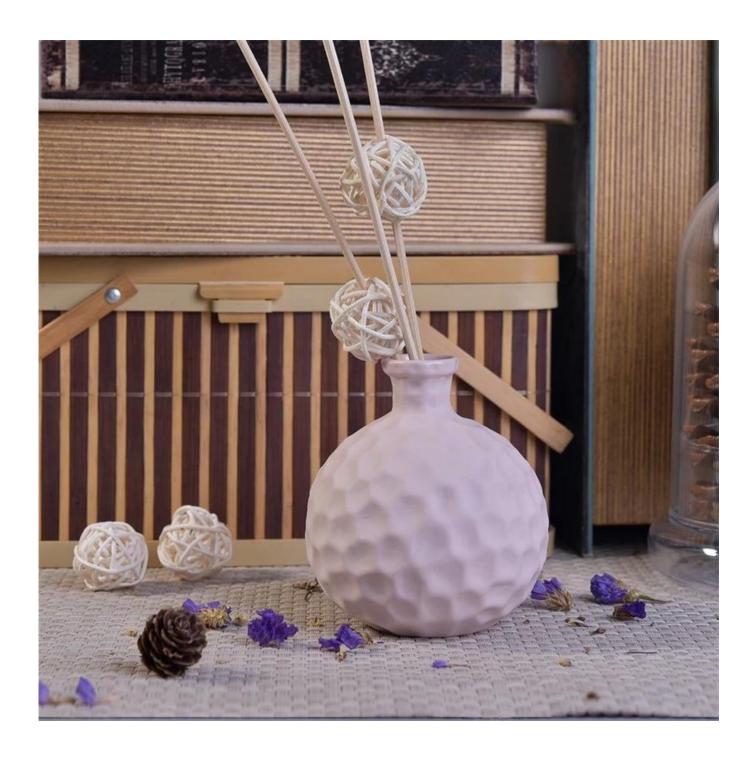

### Home fragrance reed aroma ceramic diffusers bottle

## Product Details

| Item No.     | SGSY17061206                                                                                                                                                                                                                                                                                                                                                                                                                                                                                                                                                                                                                                                                                            |
|--------------|---------------------------------------------------------------------------------------------------------------------------------------------------------------------------------------------------------------------------------------------------------------------------------------------------------------------------------------------------------------------------------------------------------------------------------------------------------------------------------------------------------------------------------------------------------------------------------------------------------------------------------------------------------------------------------------------------------|
| Sizes        | Top dia: 27mm  Max Dia:88mm  Height: 102mm  Weight: 177g  Capacity: 240ml                                                                                                                                                                                                                                                                                                                                                                                                                                                                                                                                                                                                                               |
| Material     | Ceramic                                                                                                                                                                                                                                                                                                                                                                                                                                                                                                                                                                                                                                                                                                 |
| Accessories  | cap, ceramic/metal/wood lid, wax, wick, shear etc                                                                                                                                                                                                                                                                                                                                                                                                                                                                                                                                                                                                                                                       |
| Finish       | decal, color coating, mercury, laser, frosted, plating, glazed etc.                                                                                                                                                                                                                                                                                                                                                                                                                                                                                                                                                                                                                                     |
| Packing      | <ol> <li>24/36/48/72 pcs per standard export packing carton</li> <li>Color/white/brown box packing</li> <li>Luxury gift box packing</li> <li>Shrinking packing</li> <li>Individual/set box packing</li> <li>Customized packing</li> </ol>                                                                                                                                                                                                                                                                                                                                                                                                                                                               |
| Our strength | <ol> <li>We are the professional candle holder manufacturer, major in different kinds of candle holders, ranging from glass candle holder, ceramic candle holder, marble candle holder, Concrete candle holder, Tin candle holder, Stainless candle jar etc.</li> <li>Perfect for home/store/super market/restaurant/hotel/bar/KTV etc.</li> <li>With professional designer team, which can help design and open new mould based on your requirement.</li> <li>Post processing: color coating, plating, mercury, iridescent, engraving, printing, decal, spray color, frosty, gold plating, hand-drawing etc.</li> <li>Small MOQ is acceptable. We have regular products for supporting you.</li> </ol> |
| Our service  | * Reply you within 24 hours  * Ranges of products for your selections  * Completely production system  * Skilled factory workers  * Both machine line and handmade line for your service  * Experienced QC team inspect the products comprehensively and strictly according to AQL standard  * Creative designer innovate newly products over 15 styles monthly  * Professional Logistic department supply to door service                                                                                                                                                                                                                                                                              |
|              |                                                                                                                                                                                                                                                                                                                                                                                                                                                                                                                                                                                                                                                                                                         |