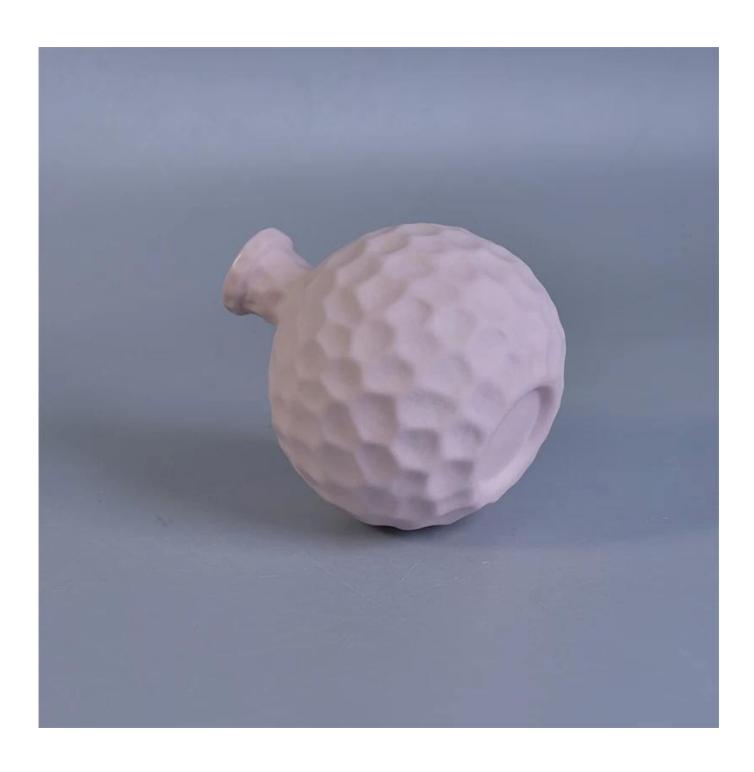

### Home fragrance reed aroma ceramic diffusers bottle

## Product Details

| Item No.     | SGSY17061206                                                                                                                                                                                                                                                                                                                                                                                                                                                                                                                                                                                                                                                                                            |
|--------------|---------------------------------------------------------------------------------------------------------------------------------------------------------------------------------------------------------------------------------------------------------------------------------------------------------------------------------------------------------------------------------------------------------------------------------------------------------------------------------------------------------------------------------------------------------------------------------------------------------------------------------------------------------------------------------------------------------|
| Sizes        | Top dia: 27mm  Max Dia:88mm  Height: 102mm  Weight: 177g  Capacity: 240ml                                                                                                                                                                                                                                                                                                                                                                                                                                                                                                                                                                                                                               |
| Material     | Ceramic                                                                                                                                                                                                                                                                                                                                                                                                                                                                                                                                                                                                                                                                                                 |
| Accessories  | cap, ceramic/metal/wood lid, wax, wick, shear etc                                                                                                                                                                                                                                                                                                                                                                                                                                                                                                                                                                                                                                                       |
| Finish       | decal, color coating, mercury, laser, frosted, plating, glazed etc.                                                                                                                                                                                                                                                                                                                                                                                                                                                                                                                                                                                                                                     |
| Packing      | <ol> <li>24/36/48/72 pcs per standard export packing carton</li> <li>Color/white/brown box packing</li> <li>Luxury gift box packing</li> <li>Shrinking packing</li> <li>Individual/set box packing</li> <li>Customized packing</li> </ol>                                                                                                                                                                                                                                                                                                                                                                                                                                                               |
| Our strength | <ol> <li>We are the professional candle holder manufacturer, major in different kinds of candle holders, ranging from glass candle holder, ceramic candle holder, marble candle holder, Concrete candle holder, Tin candle holder, Stainless candle jar etc.</li> <li>Perfect for home/store/super market/restaurant/hotel/bar/KTV etc.</li> <li>With professional designer team, which can help design and open new mould based on your requirement.</li> <li>Post processing: color coating, plating, mercury, iridescent, engraving, printing, decal, spray color, frosty, gold plating, hand-drawing etc.</li> <li>Small MOQ is acceptable. We have regular products for supporting you.</li> </ol> |
| Our service  | * Reply you within 24 hours  * Ranges of products for your selections  * Completely production system  * Skilled factory workers  * Both machine line and handmade line for your service  * Experienced QC team inspect the products comprehensively and strictly according to AQL standard  * Creative designer innovate newly products over 15 styles monthly  * Professional Logistic department supply to door service                                                                                                                                                                                                                                                                              |
|              |                                                                                                                                                                                                                                                                                                                                                                                                                                                                                                                                                                                                                                                                                                         |