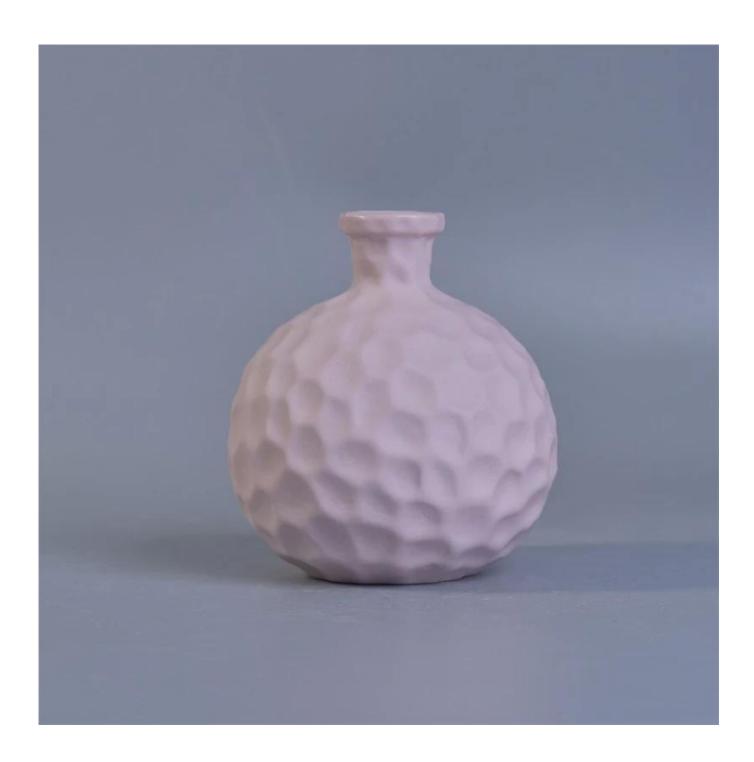

### Home fragrance reed aroma ceramic diffusers bottle

## Product Details

| Item No.     | SGSY17061206                                                                                                                                                                                                                                                                                                                                                                                                                                                                                                                                                                                                                                                                                            |
|--------------|---------------------------------------------------------------------------------------------------------------------------------------------------------------------------------------------------------------------------------------------------------------------------------------------------------------------------------------------------------------------------------------------------------------------------------------------------------------------------------------------------------------------------------------------------------------------------------------------------------------------------------------------------------------------------------------------------------|
| Sizes        | Top dia: 27mm  Max Dia:88mm  Height: 102mm  Weight: 177g  Capacity: 240ml                                                                                                                                                                                                                                                                                                                                                                                                                                                                                                                                                                                                                               |
| Material     | Ceramic                                                                                                                                                                                                                                                                                                                                                                                                                                                                                                                                                                                                                                                                                                 |
| Accessories  | cap, ceramic/metal/wood lid, wax, wick, shear etc                                                                                                                                                                                                                                                                                                                                                                                                                                                                                                                                                                                                                                                       |
| Finish       | decal, color coating, mercury, laser, frosted, plating, glazed etc.                                                                                                                                                                                                                                                                                                                                                                                                                                                                                                                                                                                                                                     |
| Packing      | <ol> <li>24/36/48/72 pcs per standard export packing carton</li> <li>Color/white/brown box packing</li> <li>Luxury gift box packing</li> <li>Shrinking packing</li> <li>Individual/set box packing</li> <li>Customized packing</li> </ol>                                                                                                                                                                                                                                                                                                                                                                                                                                                               |
| Our strength | <ol> <li>We are the professional candle holder manufacturer, major in different kinds of candle holders, ranging from glass candle holder, ceramic candle holder, marble candle holder, Concrete candle holder, Tin candle holder, Stainless candle jar etc.</li> <li>Perfect for home/store/super market/restaurant/hotel/bar/KTV etc.</li> <li>With professional designer team, which can help design and open new mould based on your requirement.</li> <li>Post processing: color coating, plating, mercury, iridescent, engraving, printing, decal, spray color, frosty, gold plating, hand-drawing etc.</li> <li>Small MOQ is acceptable. We have regular products for supporting you.</li> </ol> |
| Our service  | * Reply you within 24 hours  * Ranges of products for your selections  * Completely production system  * Skilled factory workers  * Both machine line and handmade line for your service  * Experienced QC team inspect the products comprehensively and strictly according to AQL standard  * Creative designer innovate newly products over 15 styles monthly  * Professional Logistic department supply to door service                                                                                                                                                                                                                                                                              |
|              |                                                                                                                                                                                                                                                                                                                                                                                                                                                                                                                                                                                                                                                                                                         |