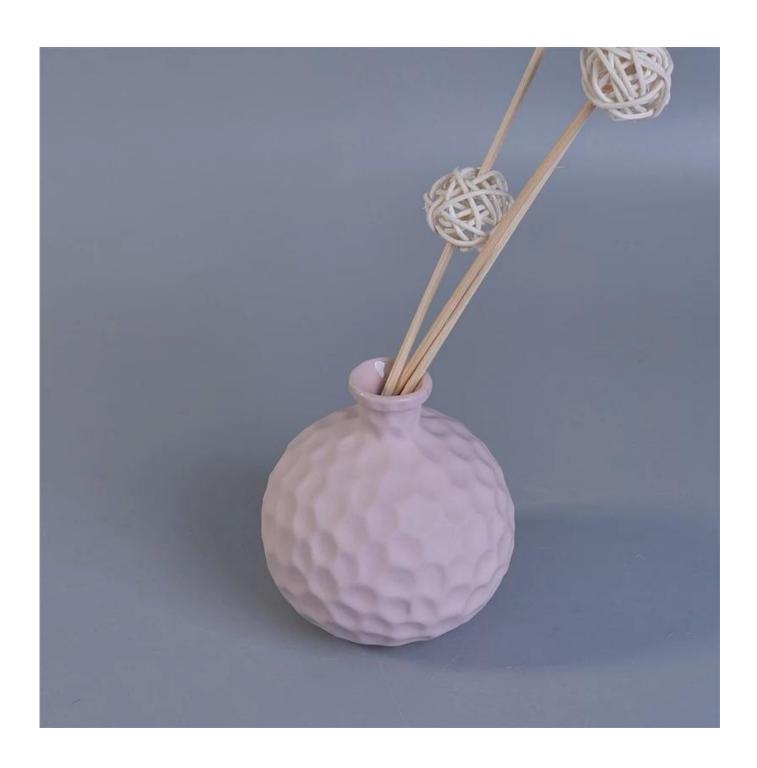

### Home fragrance reed aroma ceramic diffusers bottle

## Product Details

| Item No.     | SGSY17061206                                                                                                                                                                                                                                                                                                                                                                                                                                                                                                                                                                                                                                                                                            |
|--------------|---------------------------------------------------------------------------------------------------------------------------------------------------------------------------------------------------------------------------------------------------------------------------------------------------------------------------------------------------------------------------------------------------------------------------------------------------------------------------------------------------------------------------------------------------------------------------------------------------------------------------------------------------------------------------------------------------------|
| Sizes        | Top dia: 27mm  Max Dia:88mm  Height: 102mm  Weight: 177g  Capacity: 240ml                                                                                                                                                                                                                                                                                                                                                                                                                                                                                                                                                                                                                               |
| Material     | Ceramic                                                                                                                                                                                                                                                                                                                                                                                                                                                                                                                                                                                                                                                                                                 |
| Accessories  | cap, ceramic/metal/wood lid, wax, wick, shear etc                                                                                                                                                                                                                                                                                                                                                                                                                                                                                                                                                                                                                                                       |
| Finish       | decal, color coating, mercury, laser, frosted, plating, glazed etc.                                                                                                                                                                                                                                                                                                                                                                                                                                                                                                                                                                                                                                     |
| Packing      | <ol> <li>24/36/48/72 pcs per standard export packing carton</li> <li>Color/white/brown box packing</li> <li>Luxury gift box packing</li> <li>Shrinking packing</li> <li>Individual/set box packing</li> <li>Customized packing</li> </ol>                                                                                                                                                                                                                                                                                                                                                                                                                                                               |
| Our strength | <ol> <li>We are the professional candle holder manufacturer, major in different kinds of candle holders, ranging from glass candle holder, ceramic candle holder, marble candle holder, Concrete candle holder, Tin candle holder, Stainless candle jar etc.</li> <li>Perfect for home/store/super market/restaurant/hotel/bar/KTV etc.</li> <li>With professional designer team, which can help design and open new mould based on your requirement.</li> <li>Post processing: color coating, plating, mercury, iridescent, engraving, printing, decal, spray color, frosty, gold plating, hand-drawing etc.</li> <li>Small MOQ is acceptable. We have regular products for supporting you.</li> </ol> |
| Our service  | * Reply you within 24 hours  * Ranges of products for your selections  * Completely production system  * Skilled factory workers  * Both machine line and handmade line for your service  * Experienced QC team inspect the products comprehensively and strictly according to AQL standard  * Creative designer innovate newly products over 15 styles monthly  * Professional Logistic department supply to door service                                                                                                                                                                                                                                                                              |
|              |                                                                                                                                                                                                                                                                                                                                                                                                                                                                                                                                                                                                                                                                                                         |