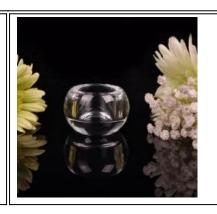

# Home decoration unique design glass candle jar with lid

| Product Details |                    |                                                                                                                                                                                                                  |
|-----------------|--------------------|------------------------------------------------------------------------------------------------------------------------------------------------------------------------------------------------------------------|
|                 | Item No            | SGHY16030302                                                                                                                                                                                                     |
|                 | Size               | Top dia 85mm Bottom dia 85mm Height 80mm Weight 332g Capacity 280ml Lid: Top dia 85mm Bottom dia 73mm Height 55mm Weight 114g                                                                                    |
|                 | Item Name          | Home decoration unique design glass candle jar with lid                                                                                                                                                          |
|                 | Material           | High white glass                                                                                                                                                                                                 |
|                 | Surface<br>finish  | color spray, electroplating, etc are avialable                                                                                                                                                                   |
|                 | Sample             | 7days                                                                                                                                                                                                            |
|                 | Terms of payment   | 30% deposit by T/T in advance and the balance after showing copy of B/L                                                                                                                                          |
|                 | Certification      | ASTM Test (for candle holder)                                                                                                                                                                                    |
|                 | For your<br>choice | 1, Any logo printing on glass body 2, Any color painted, frosted, electroplating, logo laser for the finish 3, Special packing like shrink wrap, color gift box, white box etc 4, Any shape, size meet your need |