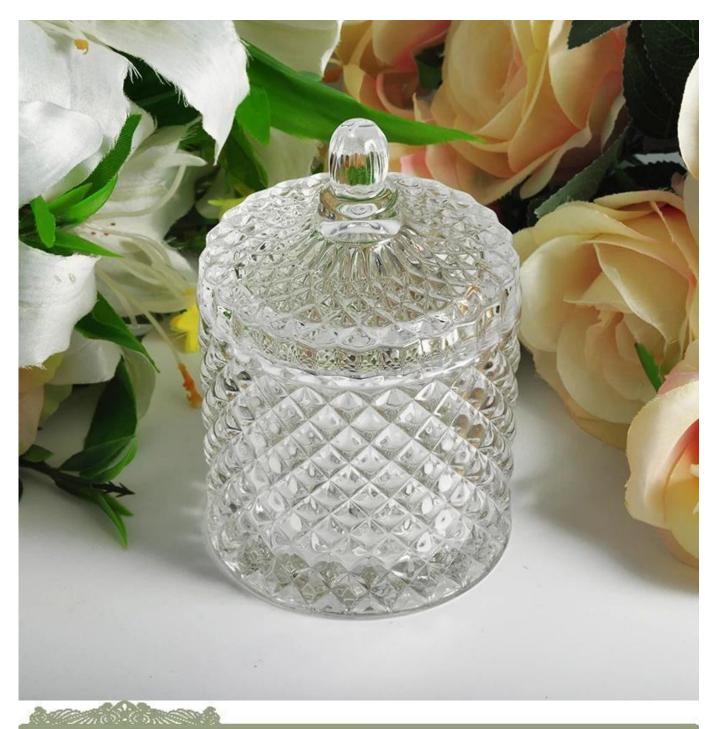

# Home decoration unique design glass candle jar with lid

| Product Details |                    |                                                                                                                                                                                                                  |
|-----------------|--------------------|------------------------------------------------------------------------------------------------------------------------------------------------------------------------------------------------------------------|
|                 | Item No            | SGHY16030302                                                                                                                                                                                                     |
|                 | Size               | Top dia 85mm Bottom dia 85mm Height 80mm Weight 332g Capacity 280ml Lid: Top dia 85mm Bottom dia 73mm Height 55mm Weight 114g                                                                                    |
|                 | Item Name          | Home decoration unique design glass candle jar with lid                                                                                                                                                          |
|                 | Material           | High white glass                                                                                                                                                                                                 |
|                 | Surface<br>finish  | color spray, electroplating, etc are avialable                                                                                                                                                                   |
|                 | Sample             | 7days                                                                                                                                                                                                            |
|                 | Terms of payment   | 30% deposit by T/T in advance and the balance after showing copy of B/L                                                                                                                                          |
|                 | Certification      | ASTM Test (for candle holder)                                                                                                                                                                                    |
|                 | For your<br>choice | 1, Any logo printing on glass body 2, Any color painted, frosted, electroplating, logo laser for the finish 3, Special packing like shrink wrap, color gift box, white box etc 4, Any shape, size meet your need |