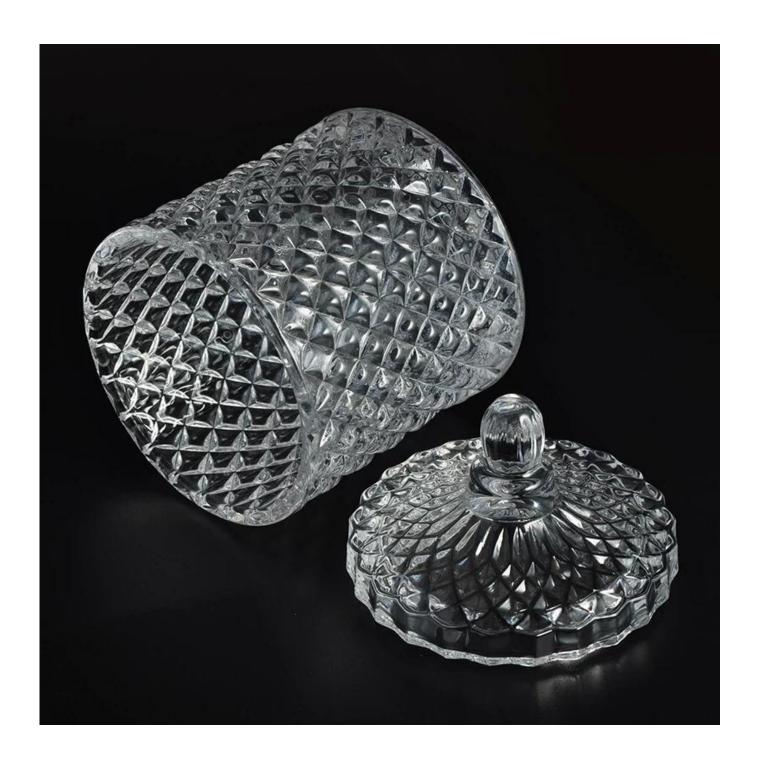

# Home decoration unique design glass candle jar with lid

| Product Details |                    |                                                                                                                                                                                                                  |
|-----------------|--------------------|------------------------------------------------------------------------------------------------------------------------------------------------------------------------------------------------------------------|
|                 | Item No            | SGHY16030302                                                                                                                                                                                                     |
|                 | Size               | Top dia 85mm Bottom dia 85mm Height 80mm Weight 332g Capacity 280ml Lid: Top dia 85mm Bottom dia 73mm Height 55mm Weight 114g                                                                                    |
|                 | Item Name          | Home decoration unique design glass candle jar with lid                                                                                                                                                          |
|                 | Material           | High white glass                                                                                                                                                                                                 |
|                 | Surface<br>finish  | color spray, electroplating, etc are avialable                                                                                                                                                                   |
|                 | Sample             | 7days                                                                                                                                                                                                            |
|                 | Terms of payment   | 30% deposit by T/T in advance and the balance after showing copy of B/L                                                                                                                                          |
|                 | Certification      | ASTM Test (for candle holder)                                                                                                                                                                                    |
|                 | For your<br>choice | 1, Any logo printing on glass body 2, Any color painted, frosted, electroplating, logo laser for the finish 3, Special packing like shrink wrap, color gift box, white box etc 4, Any shape, size meet your need |