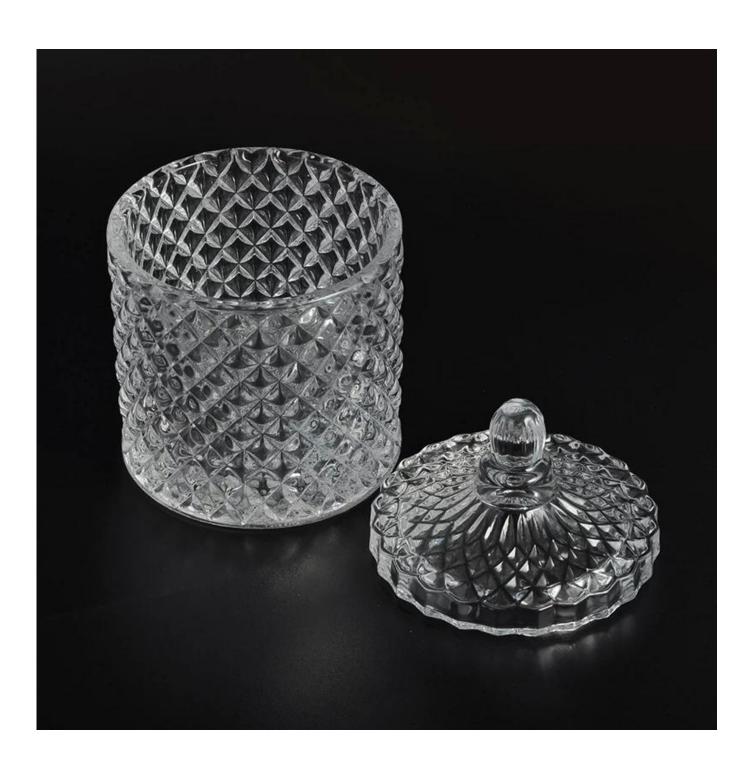

# Home decoration unique design glass candle jar with lid

| Product Details |                    |                                                                                                                                                                                                                  |
|-----------------|--------------------|------------------------------------------------------------------------------------------------------------------------------------------------------------------------------------------------------------------|
|                 | Item No            | SGHY16030302                                                                                                                                                                                                     |
|                 | Size               | Top dia 85mm Bottom dia 85mm Height 80mm Weight 332g Capacity 280ml Lid: Top dia 85mm Bottom dia 73mm Height 55mm Weight 114g                                                                                    |
|                 | Item Name          | Home decoration unique design glass candle jar with lid                                                                                                                                                          |
|                 | Material           | High white glass                                                                                                                                                                                                 |
|                 | Surface<br>finish  | color spray, electroplating, etc are avialable                                                                                                                                                                   |
|                 | Sample             | 7days                                                                                                                                                                                                            |
|                 | Terms of payment   | 30% deposit by T/T in advance and the balance after showing copy of B/L                                                                                                                                          |
|                 | Certification      | ASTM Test (for candle holder)                                                                                                                                                                                    |
|                 | For your<br>choice | 1, Any logo printing on glass body 2, Any color painted, frosted, electroplating, logo laser for the finish 3, Special packing like shrink wrap, color gift box, white box etc 4, Any shape, size meet your need |