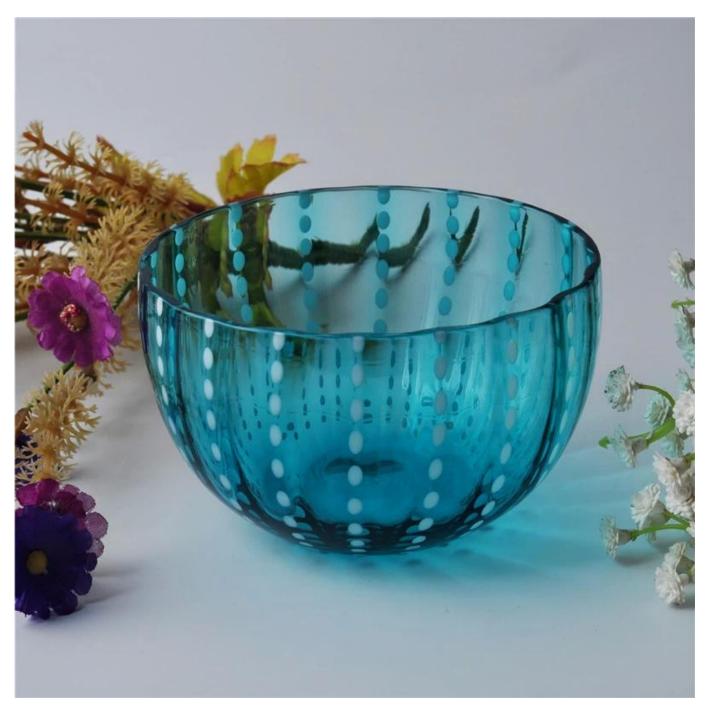

### Home decoration for new design glass candle holder

| All mississing  |                  |                                                                                                                                                                                                                  |
|-----------------|------------------|------------------------------------------------------------------------------------------------------------------------------------------------------------------------------------------------------------------|
| Product Details |                  |                                                                                                                                                                                                                  |
|                 | Item No          | SGLYP16021516                                                                                                                                                                                                    |
|                 | Size             | Top dia 107mm  Bottom dia 42mm  Height 70mm  Weight 174g  Capacity 386ml                                                                                                                                         |
|                 | Item Name        | Home decoration for new design glass candle holder                                                                                                                                                               |
|                 | Material         | High white glass                                                                                                                                                                                                 |
|                 | Surface finish   | color spray, electroplating, etc are avialable                                                                                                                                                                   |
|                 | Sample           | 7days                                                                                                                                                                                                            |
|                 | Terms of payment | 30% deposit by T/T in advance and the balance after showing copy of B/L                                                                                                                                          |
|                 | Certification    | ASTM Test (for candle holder)                                                                                                                                                                                    |
|                 | For your choice  | 1, Any logo printing on glass body 2, Any color painted, frosted, electroplating, logo laser for the finish 3, Special packing like shrink wrap, color gift box, white box etc 4, Any shape, size meet your need |