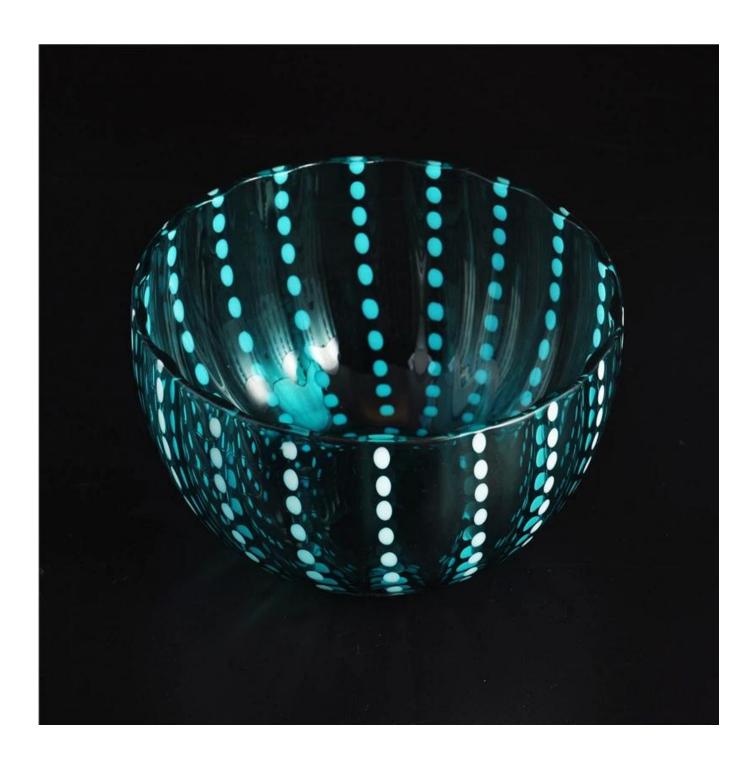

### Home decoration for new design glass candle holder

| All mississing  |                  |                                                                                                                                                                                                                  |
|-----------------|------------------|------------------------------------------------------------------------------------------------------------------------------------------------------------------------------------------------------------------|
| Product Details |                  |                                                                                                                                                                                                                  |
|                 | Item No          | SGLYP16021516                                                                                                                                                                                                    |
|                 | Size             | Top dia 107mm  Bottom dia 42mm  Height 70mm  Weight 174g  Capacity 386ml                                                                                                                                         |
|                 | Item Name        | Home decoration for new design glass candle holder                                                                                                                                                               |
|                 | Material         | High white glass                                                                                                                                                                                                 |
|                 | Surface finish   | color spray, electroplating, etc are avialable                                                                                                                                                                   |
|                 | Sample           | 7days                                                                                                                                                                                                            |
|                 | Terms of payment | 30% deposit by T/T in advance and the balance after showing copy of B/L                                                                                                                                          |
|                 | Certification    | ASTM Test (for candle holder)                                                                                                                                                                                    |
|                 | For your choice  | 1, Any logo printing on glass body 2, Any color painted, frosted, electroplating, logo laser for the finish 3, Special packing like shrink wrap, color gift box, white box etc 4, Any shape, size meet your need |