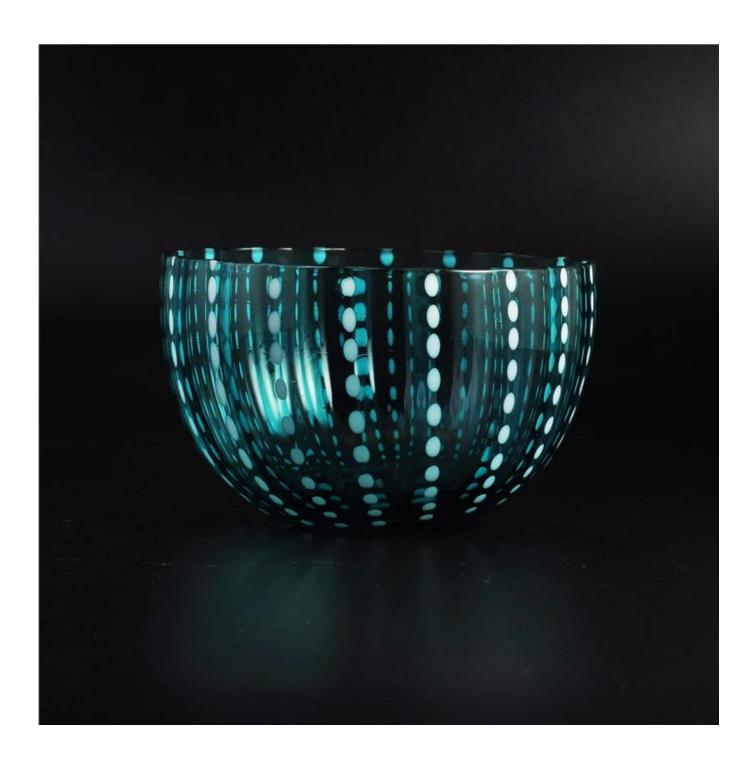

### Home decoration for new design glass candle holder

| All mississing  |                  |                                                                                                                                                                                                                  |
|-----------------|------------------|------------------------------------------------------------------------------------------------------------------------------------------------------------------------------------------------------------------|
| Product Details |                  |                                                                                                                                                                                                                  |
|                 | Item No          | SGLYP16021516                                                                                                                                                                                                    |
|                 | Size             | Top dia 107mm  Bottom dia 42mm  Height 70mm  Weight 174g  Capacity 386ml                                                                                                                                         |
|                 | Item Name        | Home decoration for new design glass candle holder                                                                                                                                                               |
|                 | Material         | High white glass                                                                                                                                                                                                 |
|                 | Surface finish   | color spray, electroplating, etc are avialable                                                                                                                                                                   |
|                 | Sample           | 7days                                                                                                                                                                                                            |
|                 | Terms of payment | 30% deposit by T/T in advance and the balance after showing copy of B/L                                                                                                                                          |
|                 | Certification    | ASTM Test (for candle holder)                                                                                                                                                                                    |
|                 | For your choice  | 1, Any logo printing on glass body 2, Any color painted, frosted, electroplating, logo laser for the finish 3, Special packing like shrink wrap, color gift box, white box etc 4, Any shape, size meet your need |