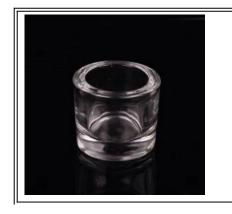

### Home decoration for new design glass candle holder

| All mississing  |                  |                                                                                                                                                                                                                  |
|-----------------|------------------|------------------------------------------------------------------------------------------------------------------------------------------------------------------------------------------------------------------|
| Product Details |                  |                                                                                                                                                                                                                  |
|                 | Item No          | SGLYP16021516                                                                                                                                                                                                    |
|                 | Size             | Top dia 107mm  Bottom dia 42mm  Height 70mm  Weight 174g  Capacity 386ml                                                                                                                                         |
|                 | Item Name        | Home decoration for new design glass candle holder                                                                                                                                                               |
|                 | Material         | High white glass                                                                                                                                                                                                 |
|                 | Surface finish   | color spray, electroplating, etc are avialable                                                                                                                                                                   |
|                 | Sample           | 7days                                                                                                                                                                                                            |
|                 | Terms of payment | 30% deposit by T/T in advance and the balance after showing copy of B/L                                                                                                                                          |
|                 | Certification    | ASTM Test (for candle holder)                                                                                                                                                                                    |
|                 | For your choice  | 1, Any logo printing on glass body 2, Any color painted, frosted, electroplating, logo laser for the finish 3, Special packing like shrink wrap, color gift box, white box etc 4, Any shape, size meet your need |