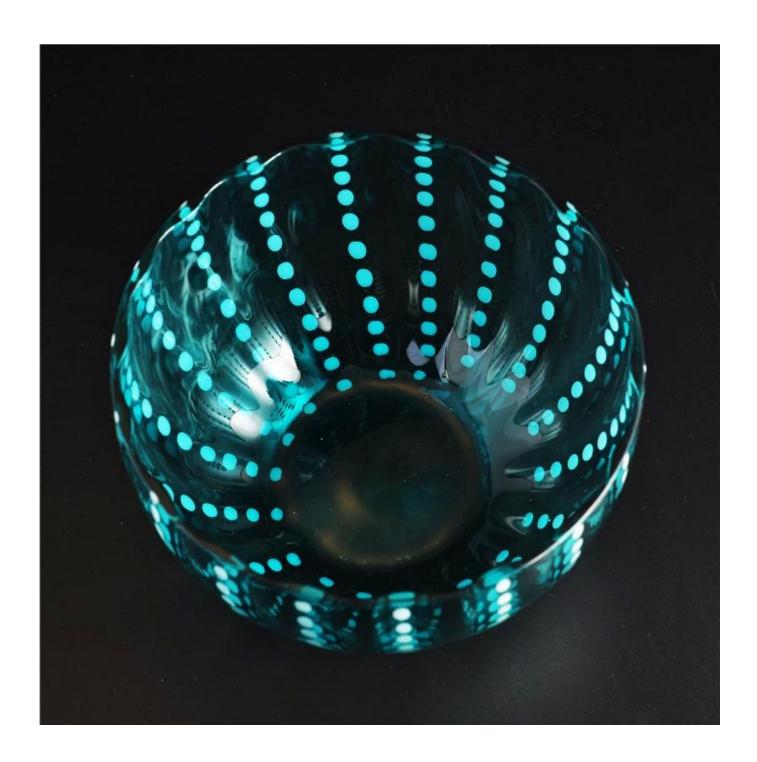

### Home decoration for new design glass candle holder

| All mississing  |                  |                                                                                                                                                                                                                  |
|-----------------|------------------|------------------------------------------------------------------------------------------------------------------------------------------------------------------------------------------------------------------|
| Product Details |                  |                                                                                                                                                                                                                  |
|                 | Item No          | SGLYP16021516                                                                                                                                                                                                    |
|                 | Size             | Top dia 107mm  Bottom dia 42mm  Height 70mm  Weight 174g  Capacity 386ml                                                                                                                                         |
|                 | Item Name        | Home decoration for new design glass candle holder                                                                                                                                                               |
|                 | Material         | High white glass                                                                                                                                                                                                 |
|                 | Surface finish   | color spray, electroplating, etc are avialable                                                                                                                                                                   |
|                 | Sample           | 7days                                                                                                                                                                                                            |
|                 | Terms of payment | 30% deposit by T/T in advance and the balance after showing copy of B/L                                                                                                                                          |
|                 | Certification    | ASTM Test (for candle holder)                                                                                                                                                                                    |
|                 | For your choice  | 1, Any logo printing on glass body 2, Any color painted, frosted, electroplating, logo laser for the finish 3, Special packing like shrink wrap, color gift box, white box etc 4, Any shape, size meet your need |