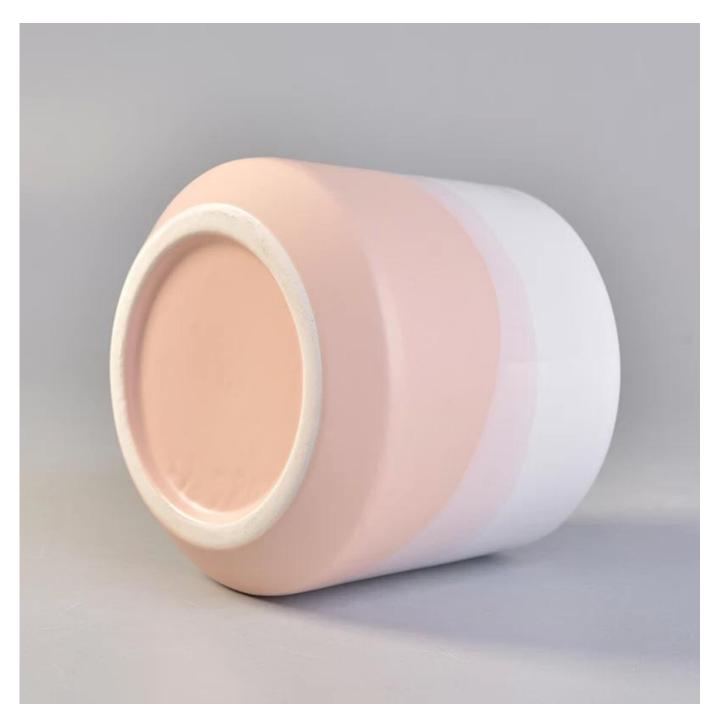

# Home decoration 11oz ceramic candle vessels

| Accessories  | cap, ceramic/metal/wood lid, wax, wick, shear etc                                                                                                                                                                                                                                                                                                                                                                                                                                                                                                                                                                                                                                                                            |
|--------------|------------------------------------------------------------------------------------------------------------------------------------------------------------------------------------------------------------------------------------------------------------------------------------------------------------------------------------------------------------------------------------------------------------------------------------------------------------------------------------------------------------------------------------------------------------------------------------------------------------------------------------------------------------------------------------------------------------------------------|
| Finish       | decal, color coating, mercury, laser, frosted, plating, glazed etc.                                                                                                                                                                                                                                                                                                                                                                                                                                                                                                                                                                                                                                                          |
| Packing      | <ol> <li>24/36/48/72 pcs per standard export packing carton</li> <li>Color/white/brown box packing</li> <li>Luxury gift box packing</li> <li>Shrinking packing</li> <li>Individual/set box packing</li> <li>Customized packing</li> </ol>                                                                                                                                                                                                                                                                                                                                                                                                                                                                                    |
| Our strength | <ol> <li>We are the professional <u>candle holder</u> manufacturer, major in different kinds of <u>candle holders</u>, ranging from glass candle holder, ceramic candle holder, marble candle holder, Concrete candle holder, <u>Tin candle holder</u>, Stainless candle jar etc.</li> <li>Perfect for home/store/super market/restaurant/hotel/bar/KTV etc.</li> <li>With professional designer team, which can help design and open new mould based on your requirement.</li> <li>Post processing: color coating, plating, mercury, iridescent, engraving, printing, decal, spray color, frosty, gold plating, hand-drawing etc.</li> <li>Small MOQ is acceptable. We have regular products for supporting you.</li> </ol> |
| Our service  | * Reply you within 24 hours  * Ranges of products for your selections  * Completely production system  * Skilled factory workers  * Both machine line and handmade line for your service  * Experienced QC team inspect the products comprehensively and strictly according to AQL standard  * Creative designer innovate newly products over 15 styles monthly  * Professional Logistic department supply to door service                                                                                                                                                                                                                                                                                                   |
| MOQ          | 3000pcs                                                                                                                                                                                                                                                                                                                                                                                                                                                                                                                                                                                                                                                                                                                      |