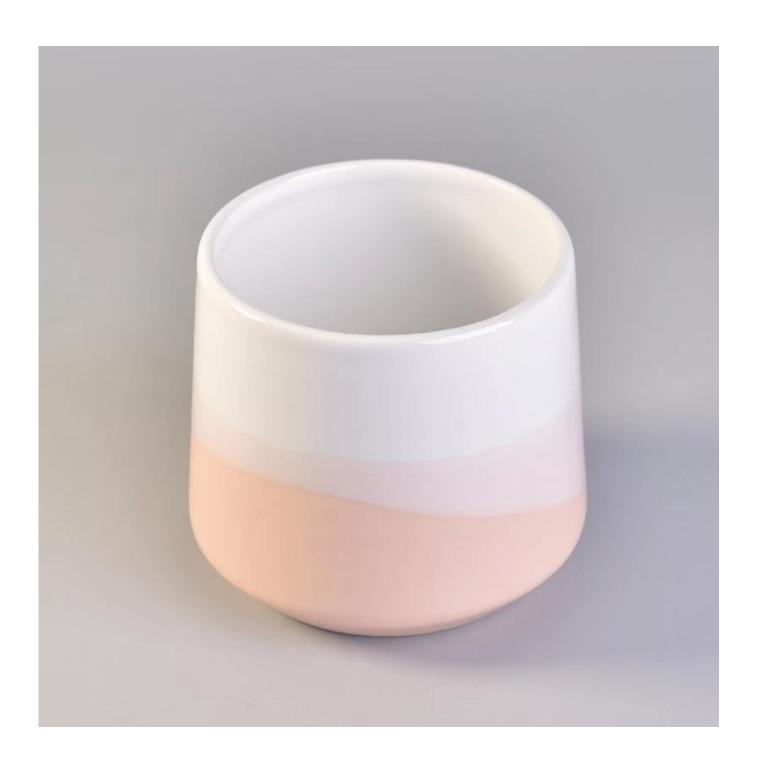

# Home decoration 11oz ceramic candle vessels

| Accessories  | cap, ceramic/metal/wood lid, wax, wick, shear etc                                                                                                                                                                                                                                                                                                                                                                                                                                                                                                                                                                                                                                                                            |
|--------------|------------------------------------------------------------------------------------------------------------------------------------------------------------------------------------------------------------------------------------------------------------------------------------------------------------------------------------------------------------------------------------------------------------------------------------------------------------------------------------------------------------------------------------------------------------------------------------------------------------------------------------------------------------------------------------------------------------------------------|
| Finish       | decal, color coating, mercury, laser, frosted, plating, glazed etc.                                                                                                                                                                                                                                                                                                                                                                                                                                                                                                                                                                                                                                                          |
| Packing      | <ol> <li>24/36/48/72 pcs per standard export packing carton</li> <li>Color/white/brown box packing</li> <li>Luxury gift box packing</li> <li>Shrinking packing</li> <li>Individual/set box packing</li> <li>Customized packing</li> </ol>                                                                                                                                                                                                                                                                                                                                                                                                                                                                                    |
| Our strength | <ol> <li>We are the professional <u>candle holder</u> manufacturer, major in different kinds of <u>candle holders</u>, ranging from glass candle holder, ceramic candle holder, marble candle holder, Concrete candle holder, <u>Tin candle holder</u>, Stainless candle jar etc.</li> <li>Perfect for home/store/super market/restaurant/hotel/bar/KTV etc.</li> <li>With professional designer team, which can help design and open new mould based on your requirement.</li> <li>Post processing: color coating, plating, mercury, iridescent, engraving, printing, decal, spray color, frosty, gold plating, hand-drawing etc.</li> <li>Small MOQ is acceptable. We have regular products for supporting you.</li> </ol> |
| Our service  | * Reply you within 24 hours  * Ranges of products for your selections  * Completely production system  * Skilled factory workers  * Both machine line and handmade line for your service  * Experienced QC team inspect the products comprehensively and strictly according to AQL standard  * Creative designer innovate newly products over 15 styles monthly  * Professional Logistic department supply to door service                                                                                                                                                                                                                                                                                                   |
| MOQ          | 3000pcs                                                                                                                                                                                                                                                                                                                                                                                                                                                                                                                                                                                                                                                                                                                      |