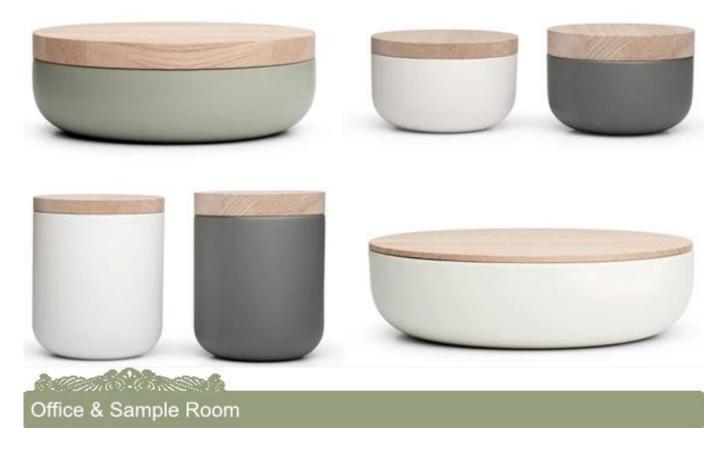

|
| MOQ          | 3000pcs                                                                                                                                                                                                                                                                                                                                                                                                                                                                                                                                                                                                                                                                                                                      |











# **Matched accessories:**





Sunny Glassware is a leading candle holders supplier in China since 1992, our glass/ceramic/concrete candle jars etc. and matched accessorries

mainly export to USA, EU, AU over more than 24 years experience. We're strictly with the quality, our QC team inspect the products

from raw material to production then to packing step by step, the inspection strictly according to the AQL standard.

### Our service as following:

- > Different shapes and sizes available, also welcome your own design.
- > Accessories: cap, glass/metal/wood lid, wax etc.
- > Decoration: decal, color coating, mercury, laser, frosted, plating etc.
- > Packing: normal safety packing, color/white/gift box packing, customized packing available.
- > Design power: more than 15 innovations monthly.
- > QC team: over 10 pro