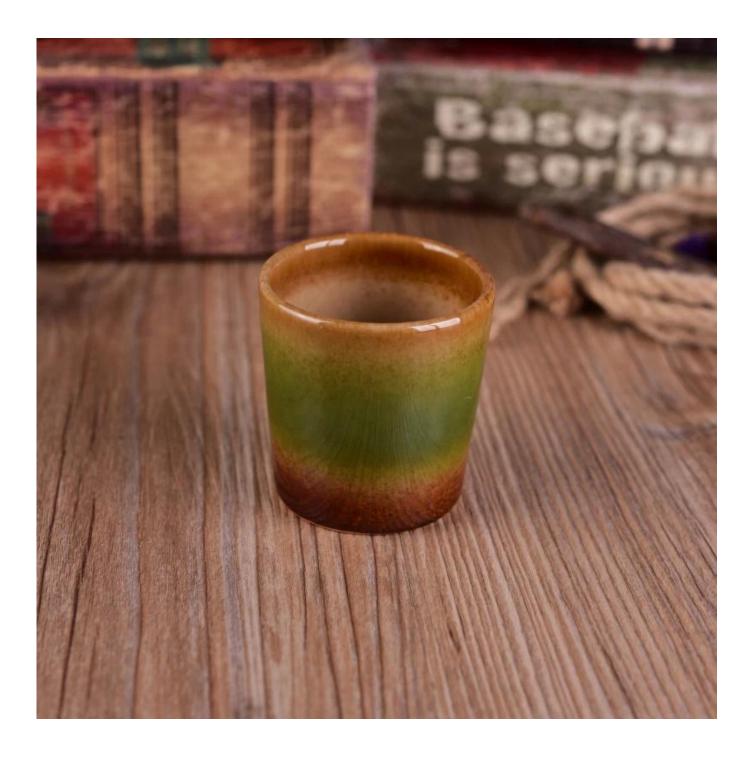

### Home decor colorful transmutation glazing candle cup

| S. Comos         | 20 march                                                                                                                                                                                                                                                                                          |
|------------------|---------------------------------------------------------------------------------------------------------------------------------------------------------------------------------------------------------------------------------------------------------------------------------------------------|
| Product          | Details                                                                                                                                                                                                                                                                                           |
| Item number.     | SGWQ17010621                                                                                                                                                                                                                                                                                      |
| Material         | Ceramic/porcelain                                                                                                                                                                                                                                                                                 |
| Handle           | Hand made candle holder                                                                                                                                                                                                                                                                           |
| Samples time     | <ol> <li>5 days if there is a form and size of the glass</li> <li>15 days, if you need a new shape and size glass</li> </ol>                                                                                                                                                                      |
| Packaging        | Normal packing, 4 pieces in inner box, 48 pieces in box                                                                                                                                                                                                                                           |
| Product Capacity | 500,000 ~ 1,000,000 pieces per month                                                                                                                                                                                                                                                              |
| Product Features | <ol> <li>Hand made <u>Votive candle holder</u> from high quality</li> <li>Suitable for use in hotel, house, wedding <u>ceramic candle holder</u> etc.</li> <li>Eco-friendly <u>candlestick</u>, unique shape <u>ceramic candle container</u>.</li> <li>Meet FDA test ;ASTM; CA 65 test</li> </ol> |
| Delivery time    | Within 35 days after the sample and in order confirmed                                                                                                                                                                                                                                            |
| Shipment         | By sea, by air, by express and the delivery agent acceptable                                                                                                                                                                                                                                      |