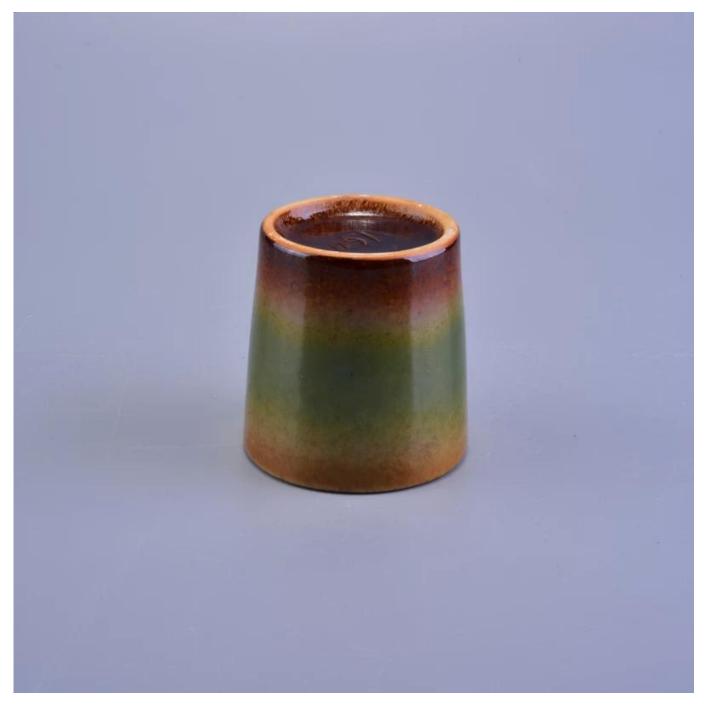

### Home decor colorful transmutation glazing candle cup

| S. Comos         | 20 march                                                                                                                                                                                                                                                                                          |
|------------------|---------------------------------------------------------------------------------------------------------------------------------------------------------------------------------------------------------------------------------------------------------------------------------------------------|
| Product          | Details                                                                                                                                                                                                                                                                                           |
| Item number.     | SGWQ17010621                                                                                                                                                                                                                                                                                      |
| Material         | Ceramic/porcelain                                                                                                                                                                                                                                                                                 |
| Handle           | Hand made candle holder                                                                                                                                                                                                                                                                           |
| Samples time     | <ol> <li>5 days if there is a form and size of the glass</li> <li>15 days, if you need a new shape and size glass</li> </ol>                                                                                                                                                                      |
| Packaging        | Normal packing, 4 pieces in inner box, 48 pieces in box                                                                                                                                                                                                                                           |
| Product Capacity | 500,000 ~ 1,000,000 pieces per month                                                                                                                                                                                                                                                              |
| Product Features | <ol> <li>Hand made <u>Votive candle holder</u> from high quality</li> <li>Suitable for use in hotel, house, wedding <u>ceramic candle holder</u> etc.</li> <li>Eco-friendly <u>candlestick</u>, unique shape <u>ceramic candle container</u>.</li> <li>Meet FDA test ;ASTM; CA 65 test</li> </ol> |
| Delivery time    | Within 35 days after the sample and in order confirmed                                                                                                                                                                                                                                            |
| Shipment         | By sea, by air, by express and the delivery agent acceptable                                                                                                                                                                                                                                      |