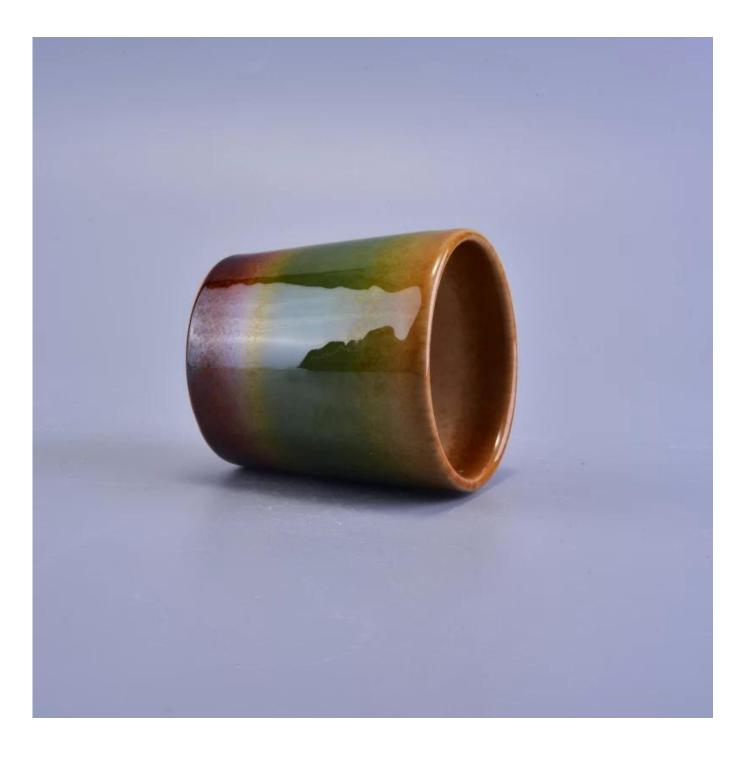

### Home decor colorful transmutation glazing candle cup

| S. Comos         | 20 march                                                                                                                                                                                                                                                                                          |
|------------------|---------------------------------------------------------------------------------------------------------------------------------------------------------------------------------------------------------------------------------------------------------------------------------------------------|
| Product          | Details                                                                                                                                                                                                                                                                                           |
| Item number.     | SGWQ17010621                                                                                                                                                                                                                                                                                      |
| Material         | Ceramic/porcelain                                                                                                                                                                                                                                                                                 |
| Handle           | Hand made candle holder                                                                                                                                                                                                                                                                           |
| Samples time     | <ol> <li>5 days if there is a form and size of the glass</li> <li>15 days, if you need a new shape and size glass</li> </ol>                                                                                                                                                                      |
| Packaging        | Normal packing, 4 pieces in inner box, 48 pieces in box                                                                                                                                                                                                                                           |
| Product Capacity | 500,000 ~ 1,000,000 pieces per month                                                                                                                                                                                                                                                              |
| Product Features | <ol> <li>Hand made <u>Votive candle holder</u> from high quality</li> <li>Suitable for use in hotel, house, wedding <u>ceramic candle holder</u> etc.</li> <li>Eco-friendly <u>candlestick</u>, unique shape <u>ceramic candle container</u>.</li> <li>Meet FDA test ;ASTM; CA 65 test</li> </ol> |
| Delivery time    | Within 35 days after the sample and in order confirmed                                                                                                                                                                                                                                            |
| Shipment         | By sea, by air, by express and the delivery agent acceptable                                                                                                                                                                                                                                      |