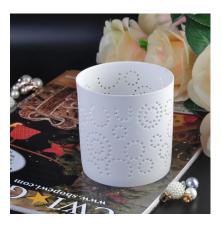

### Colorful hollow out design tealight holder

| Product Details          |                                                                                                                                                                                                    |
|--------------------------|----------------------------------------------------------------------------------------------------------------------------------------------------------------------------------------------------|
|                          |                                                                                                                                                                                                    |
| Material                 | Pottery/Ceramic                                                                                                                                                                                    |
| Handle                   | Hand made ceramic candle jars                                                                                                                                                                      |
| Samples time             | <ol> <li>5 days if there is a form and size of the ceramic</li> <li>15 days, if you need a new shape and size ceramic</li> </ol>                                                                   |
| Product Capacity         | 10,000 ~ 20,000 pieces per month                                                                                                                                                                   |
| The Features of products | <ol> <li>Hand made <u>ceramic candle holders</u> from high quality.</li> <li>Suitable for use in hotel, house, etc.</li> <li>This eco-friendly.</li> <li>Meet FDA test; AMP; CA 65 test</li> </ol> |

#### **Usage of Product**

- 1. Ceramic canlde holders can be used in wedding decoration, home decoration, party,banquet ect,
- 2. This candle container is very great as a gorgeous centerpiece for an event
- 3. The pottery candle jars can decorate your indoors and outdoors with this delicated rose figure glass candle holder.
- 4. The ceramic candle vessel is wonderful gift as housewarmings and other events.