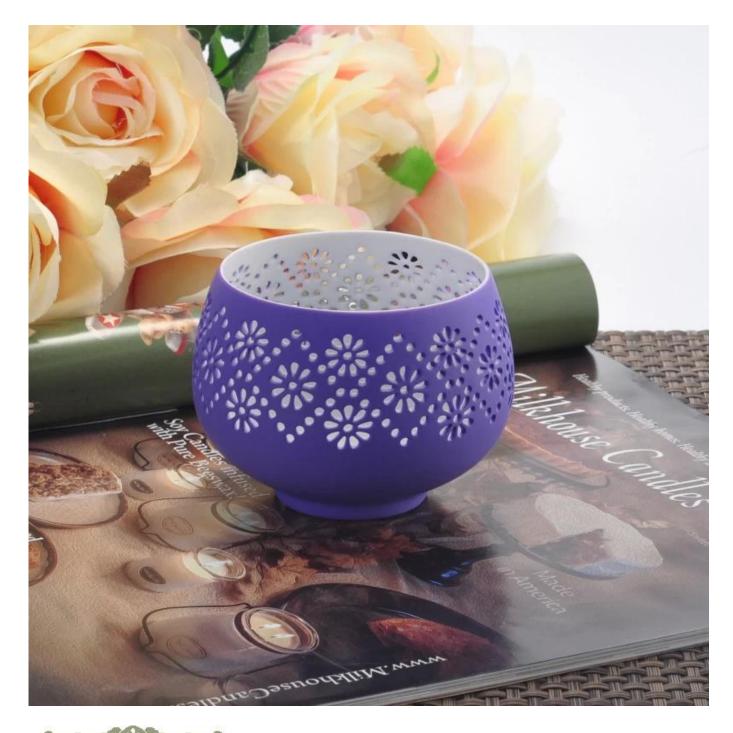

## Hollow out ceramic candle vessel candle jars wholesale

| Product Details          |                                                                                                                                                                                                            |
|--------------------------|------------------------------------------------------------------------------------------------------------------------------------------------------------------------------------------------------------|
| Item number.             | SGJH16042073                                                                                                                                                                                               |
| Material                 | Pottery/Ceramic                                                                                                                                                                                            |
| Handle                   | Hand made ceramic candle jars                                                                                                                                                                              |
| Samples time             | 1. 5 days if there is a form and size of the ceramic                                                                                                                                                       |
|                          | 2. 15 days, if you need a new shape and size ceramic                                                                                                                                                       |
| Product Capacity         | 500,000 ~ 1,000,000 pieces per month                                                                                                                                                                       |
| The Features of products | <ol> <li>Hand made <u>votive ceramic candle holders</u> from high quality.</li> <li>Suitable for use in hotel, house, etc.</li> <li>This eco-friendly.</li> <li>Meet FDA test ; AMP; CA 65 test</li> </ol> |
| Delivery time            | Within 35 days after the sample and in order confirmed                                                                                                                                                     |

### **Usage of Product**

1. Ceramic canlde holders can be used in wedding decoration, home decoration, party, banquet ect,

2. This candle container is very great as a gorgeous centerpiece for an event

3. The pottery candle jars can decorate your indoors and outdoors with this delicated rose figure glass candle holder.

4. The ceramic candle vessel is wonderful gift as housewarmings and other events.