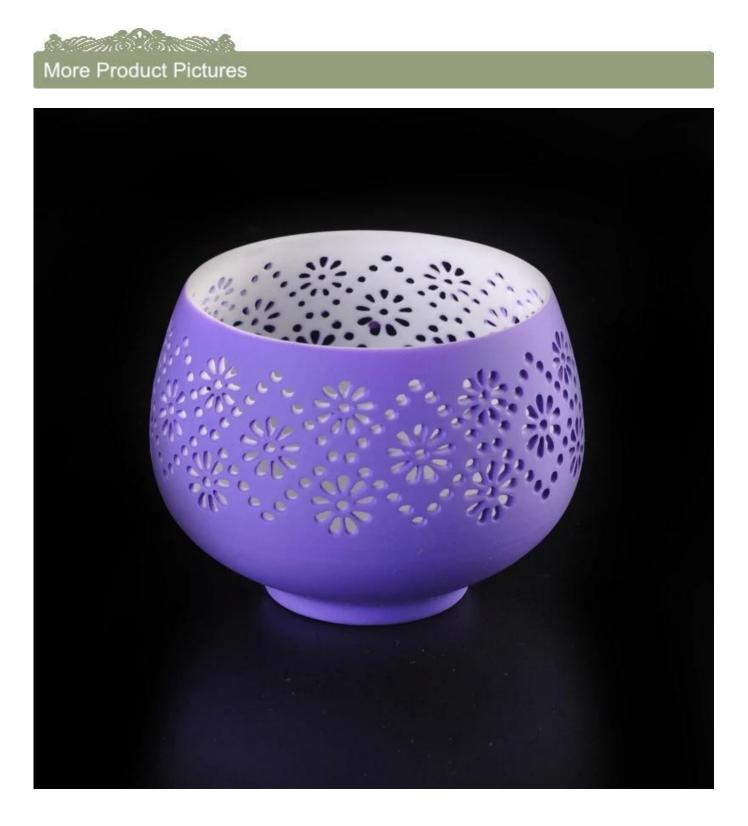

## Hollow out ceramic candle vessel candle jars wholesale

| Product Details          |                                                                                                                                                                                                            |
|--------------------------|------------------------------------------------------------------------------------------------------------------------------------------------------------------------------------------------------------|
| Item number.             | SGJH16042073                                                                                                                                                                                               |
| Material                 | Pottery/Ceramic                                                                                                                                                                                            |
| Handle                   | Hand made ceramic candle jars                                                                                                                                                                              |
| Samples time             | 1. 5 days if there is a form and size of the ceramic                                                                                                                                                       |
|                          | 2. 15 days, if you need a new shape and size ceramic                                                                                                                                                       |
| Product Capacity         | 500,000 ~ 1,000,000 pieces per month                                                                                                                                                                       |
| The Features of products | <ol> <li>Hand made <u>votive ceramic candle holders</u> from high quality.</li> <li>Suitable for use in hotel, house, etc.</li> <li>This eco-friendly.</li> <li>Meet FDA test ; AMP; CA 65 test</li> </ol> |
| Delivery time            | Within 35 days after the sample and in order confirmed                                                                                                                                                     |

### For your choices

1. Various designs and sizes for selection

- 2 Any color painted, cold, electroplating, laser model Processing cutter
- 3. Special package as shrink film, color gift box, white gift box, etc.
- 4. We are exclusive of employees for quality control to promise the quality.
- 5. We have a professional workshop and warehouse for ensure delivery time

### **Usage of Product**

1. Ceramic canlde holders can be used in wedding decoration, home decoration, party, banquet ect,

2. This candle container is very great as a gorgeous centerpiece for an event

3. The pottery candle jars can decorate your indoors and outdoors with this delicated rose figure glass candle holder.