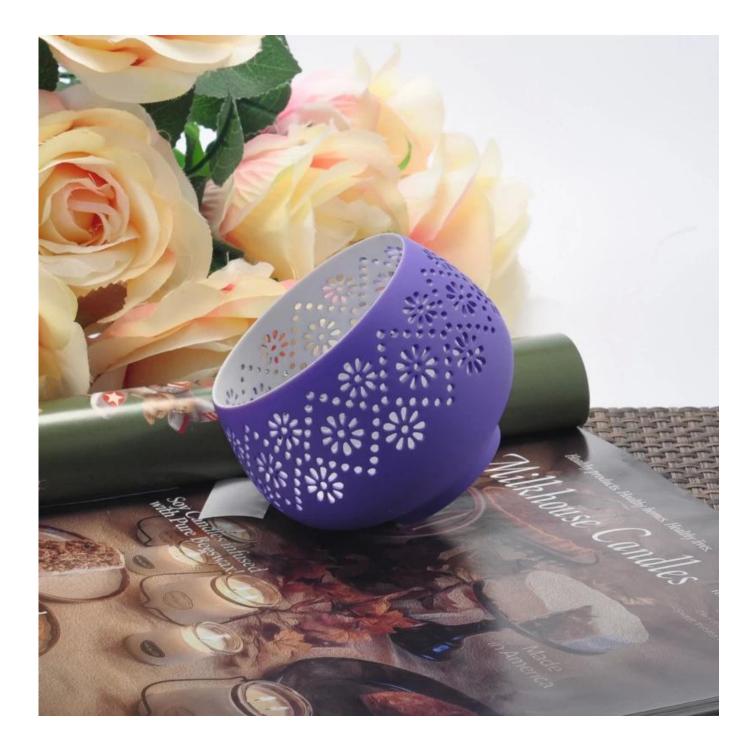

## Hollow out ceramic candle vessel candle jars wholesale

| Product Details          |                                                                                                                                                                                                            |
|--------------------------|------------------------------------------------------------------------------------------------------------------------------------------------------------------------------------------------------------|
| Item number.             | SGJH16042073                                                                                                                                                                                               |
| Material                 | Pottery/Ceramic                                                                                                                                                                                            |
| Handle                   | Hand made ceramic candle jars                                                                                                                                                                              |
| Samples time             | 1. 5 days if there is a form and size of the ceramic                                                                                                                                                       |
|                          | 2. 15 days, if you need a new shape and size ceramic                                                                                                                                                       |
| Product Capacity         | 500,000 ~ 1,000,000 pieces per month                                                                                                                                                                       |
| The Features of products | <ol> <li>Hand made <u>votive ceramic candle holders</u> from high quality.</li> <li>Suitable for use in hotel, house, etc.</li> <li>This eco-friendly.</li> <li>Meet FDA test ; AMP; CA 65 test</li> </ol> |
| Delivery time            | Within 35 days after the sample and in order confirmed                                                                                                                                                     |

### **Usage of Product**

1. Ceramic canlde holders can be used in wedding decoration, home decoration, party, banquet ect,

2. This candle container is very great as a gorgeous centerpiece for an event

3. The pottery candle jars can decorate your indoors and outdoors with this delicated rose figure glass candle holder.

4. The ceramic candle vessel is wonderful gift as housewarmings and other events.