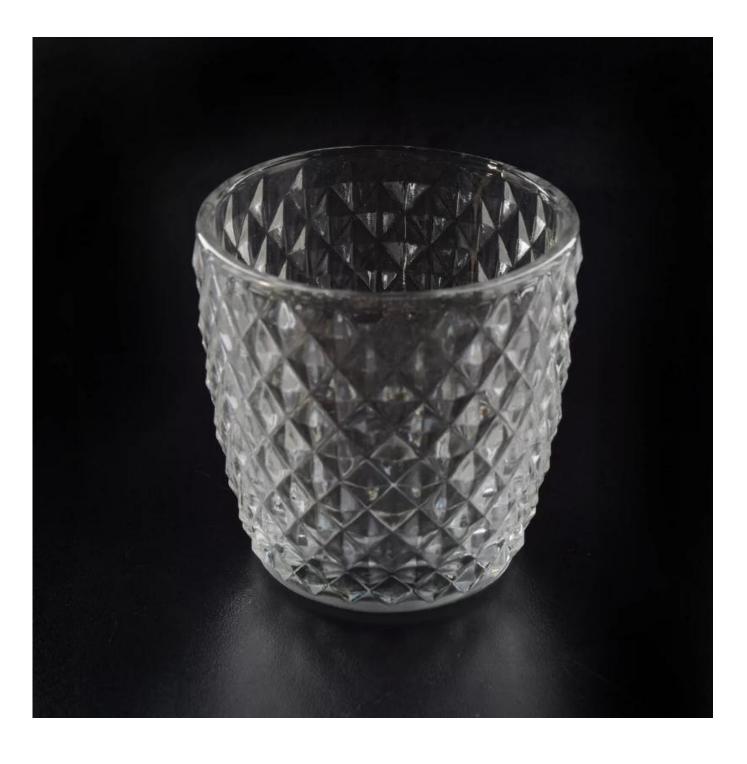

## Hight white glass votive candle holder

| Size             | Item NO :SGCX17103117<br>Top dia: 73mm<br>Bottom dia: 55mm<br>Height: 76mm<br>Weight: 174g<br>Capacity: 166ml<br>Material : high white glass<br>Manufacturing: Handmade<br>MOQ:5000PCS<br>Sample time: 7 days<br>Mass production time: 30 days after the order confirmed<br>Product capacity: 300000-400000 every month<br>Payment terms: 30% deposit by T/T in advance and the balance after showing<br>the copy of B/L |
|------------------|--------------------------------------------------------------------------------------------------------------------------------------------------------------------------------------------------------------------------------------------------------------------------------------------------------------------------------------------------------------------------------------------------------------------------|
| color            | Any color printing on glass are available                                                                                                                                                                                                                                                                                                                                                                                |
| Material         | Glass                                                                                                                                                                                                                                                                                                                                                                                                                    |
| Sample           | 7days                                                                                                                                                                                                                                                                                                                                                                                                                    |
| Terms of payment | 30% deposit by T/T in advance and the balance after showing copy of L/C                                                                                                                                                                                                                                                                                                                                                  |
| Certification    | ASTM Test (for candle holder)                                                                                                                                                                                                                                                                                                                                                                                            |
| For your choice  | 1, Any logo printing on glass body<br>2, Any color painted, frosted, electroplating, logo laser for the finish<br>3, Special packing like shrink wrap, color gift box, white box etc<br>4, Any shape, size meet your need                                                                                                                                                                                                |