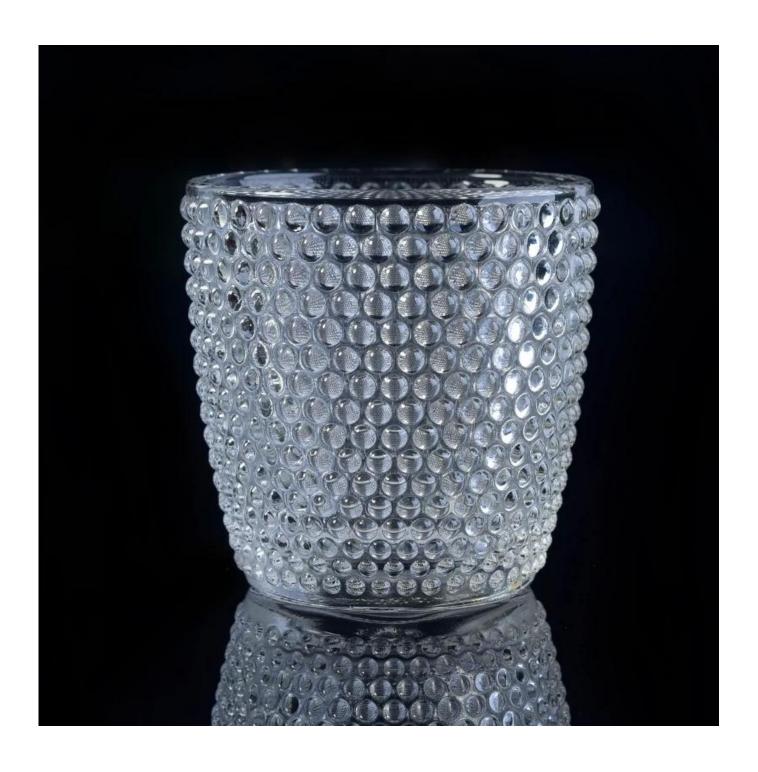

## Hight white glass candle cup wholesale

## Product Details

Item No. SGML17081211

Material High white glass material

Process machine made candle holder glass

Samples time 1. 5 days if at exist shaped and size of candle holder glass

2. 15 days if need new shape or size of candle holder glass