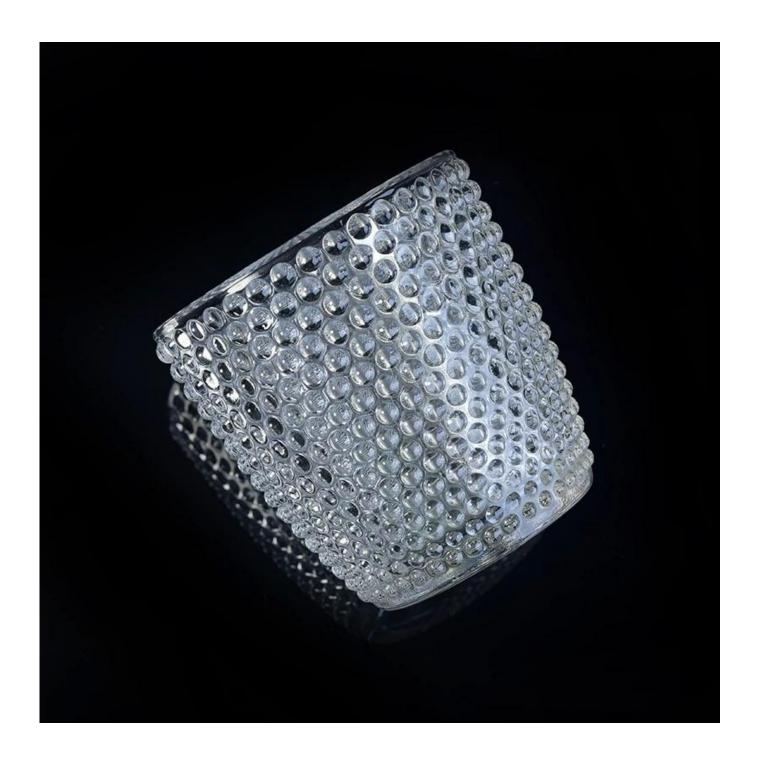

## Hight white glass candle cup wholesale

## Product Details

Item No. SGML17081211

Material High white glass material

Process machine made candle holder glass

Samples time 1. 5 days if at exist shaped and size of candle holder glass

2. 15 days if need new shape or size of candle holder glass