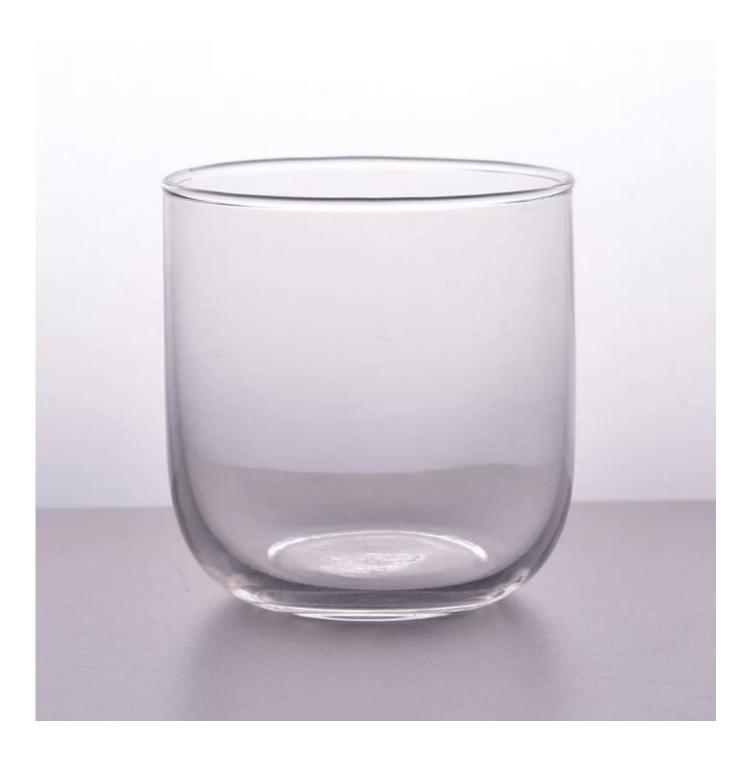

## Hight white clear transparent glass candle holder cup

| Size             | SGLYP18012503<br>Top dia[B2.2mm<br>Bottom dia[B1.7mm<br>Height[B6mm<br>Weight[165g<br>Capacity[340ml<br>moq:30000pcs<br>Mass production time: 30 days after the order confirmed<br>Product capacity: 300000-400000 every month<br>Payment terms: 30% deposit by T/T in advance and the balance after showing<br>the copy of B/L |
|------------------|---------------------------------------------------------------------------------------------------------------------------------------------------------------------------------------------------------------------------------------------------------------------------------------------------------------------------------|
| color            | Any color printing on glass are available                                                                                                                                                                                                                                                                                       |
| Material         | Glass                                                                                                                                                                                                                                                                                                                           |
| Sample           | 7days                                                                                                                                                                                                                                                                                                                           |
| Terms of payment | 30% deposit by T/T in advance and the balance after showing copy of L/C                                                                                                                                                                                                                                                         |
| Certification    | ASTM Test (for candle holder)                                                                                                                                                                                                                                                                                                   |
| For your choice  | 1, Any logo printing on glass body<br>2, Any color painted, frosted, electroplating, logo laser for the finish<br>3, Special packing like shrink wrap, color gift box, white box etc<br>4, Any shape, size meet your need                                                                                                       |