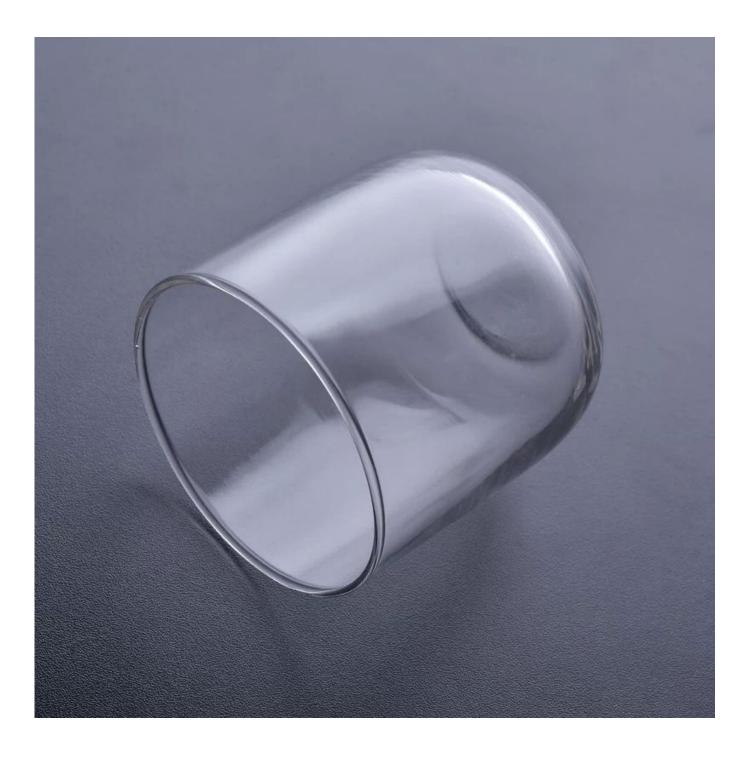

## Hight white clear transparent glass candle holder cup

| Size             | SGLYP18012503<br>Top dia[B2.2mm<br>Bottom dia[B1.7mm<br>Height[B6mm<br>Weight[165g<br>Capacity[340ml<br>moq:30000pcs<br>Mass production time: 30 days after the order confirmed<br>Product capacity: 300000-400000 every month<br>Payment terms: 30% deposit by T/T in advance and the balance after showing<br>the copy of B/L |
|------------------|---------------------------------------------------------------------------------------------------------------------------------------------------------------------------------------------------------------------------------------------------------------------------------------------------------------------------------|
| color            | Any color printing on glass are available                                                                                                                                                                                                                                                                                       |
| Material         | Glass                                                                                                                                                                                                                                                                                                                           |
| Sample           | 7days                                                                                                                                                                                                                                                                                                                           |
| Terms of payment | 30% deposit by T/T in advance and the balance after showing copy of L/C                                                                                                                                                                                                                                                         |
| Certification    | ASTM Test (for candle holder)                                                                                                                                                                                                                                                                                                   |
| For your choice  | 1, Any logo printing on glass body<br>2, Any color painted, frosted, electroplating, logo laser for the finish<br>3, Special packing like shrink wrap, color gift box, white box etc<br>4, Any shape, size meet your need                                                                                                       |

**More Product Pictures** 

Factory Tour >>

^ Trade Show Visiting

<< Office Visiting