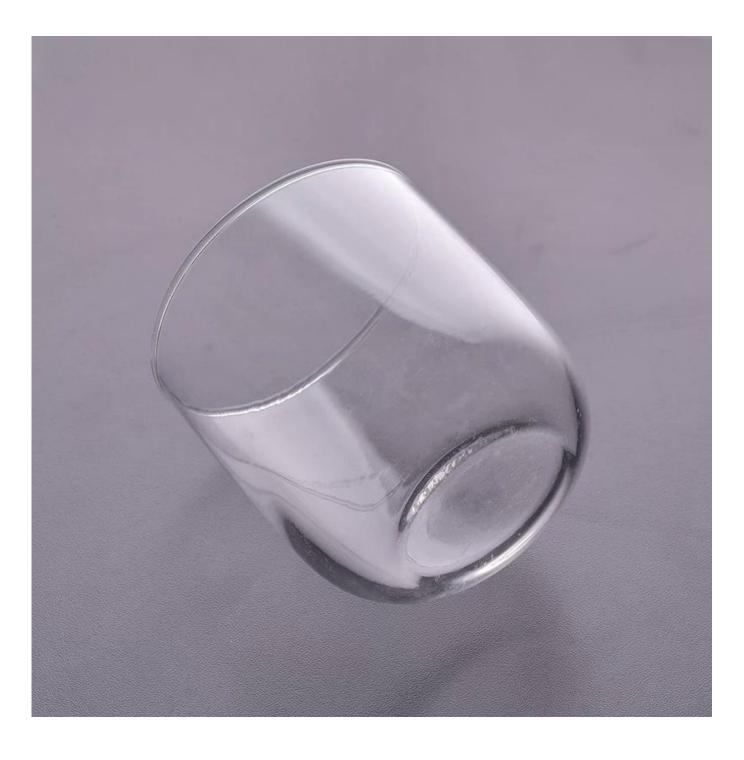

## Hight white clear transparent glass candle holder cup

| Size             | SGLYP18012503<br>Top dia[B2.2mm<br>Bottom dia[B1.7mm<br>Height[B6mm<br>Weight[165g<br>Capacity[340ml<br>moq:30000pcs<br>Mass production time: 30 days after the order confirmed<br>Product capacity: 300000-400000 every month<br>Payment terms: 30% deposit by T/T in advance and the balance after showing<br>the copy of B/L |
|------------------|---------------------------------------------------------------------------------------------------------------------------------------------------------------------------------------------------------------------------------------------------------------------------------------------------------------------------------|
| color            | Any color printing on glass are available                                                                                                                                                                                                                                                                                       |
| Material         | Glass                                                                                                                                                                                                                                                                                                                           |
| Sample           | 7days                                                                                                                                                                                                                                                                                                                           |
| Terms of payment | 30% deposit by T/T in advance and the balance after showing copy of L/C                                                                                                                                                                                                                                                         |
| Certification    | ASTM Test (for candle holder)                                                                                                                                                                                                                                                                                                   |
| For your choice  | 1, Any logo printing on glass body<br>2, Any color painted, frosted, electroplating, logo laser for the finish<br>3, Special packing like shrink wrap, color gift box, white box etc<br>4, Any shape, size meet your need                                                                                                       |

**More Product Pictures** 

Factory Tour >>

^ Trade Show Visiting

<< Office Visiting