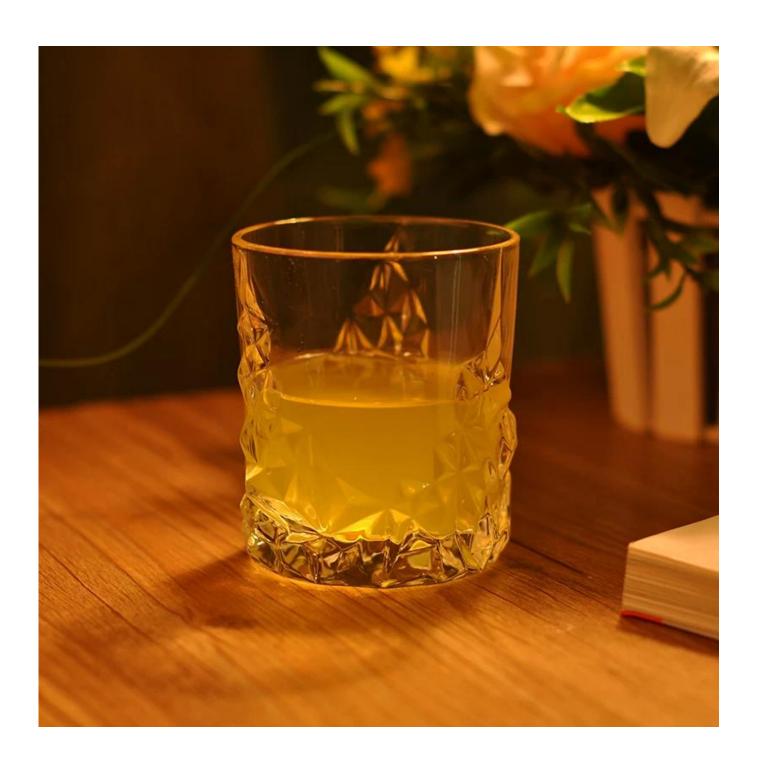

# Hight quality embossed pattern whiskey glass drinking glass

| Product Details |                  |                                                                                                                                                                                                                  |
|-----------------|------------------|------------------------------------------------------------------------------------------------------------------------------------------------------------------------------------------------------------------|
| T:85mm H:95mm   | Item No          | SGHY15032606                                                                                                                                                                                                     |
|                 | Size             | 85*75*95mm                                                                                                                                                                                                       |
|                 | Capacity         | 320ml                                                                                                                                                                                                            |
|                 | Material         | Hight white glass                                                                                                                                                                                                |
|                 | Item name        | Hight quality embossed pattern whiskey glass drinking glass                                                                                                                                                      |
|                 | Sample           | 7days                                                                                                                                                                                                            |
|                 | Terms of payment | 30% deposit by T/T in advance and the balance after showing copy of L/C                                                                                                                                          |
|                 | Certification    | Food Safe, Dish washer test, FDA, LFGB                                                                                                                                                                           |
|                 | For your choice  | 1, Any logo printing on glass body 2, Any color painted, frosted, electroplating, logo laser for the finish 3, Special packing like shrink wrap, color gift box, white box etc 4, Any shape, size meet your need |