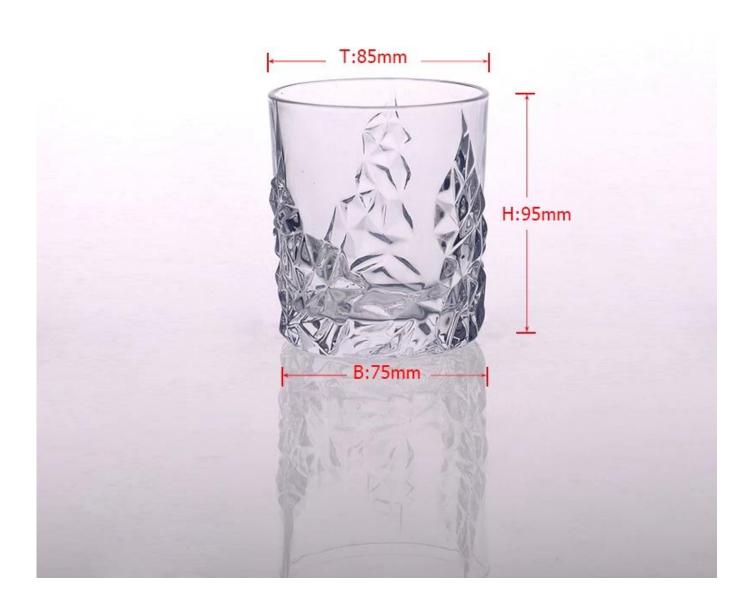

# Hight quality embossed pattern whiskey glass drinking glass

| Product Details |                  |                                                                                                                                                                                                                  |
|-----------------|------------------|------------------------------------------------------------------------------------------------------------------------------------------------------------------------------------------------------------------|
| T:85mm H:95mm   | Item No          | SGHY15032606                                                                                                                                                                                                     |
|                 | Size             | 85*75*95mm                                                                                                                                                                                                       |
|                 | Capacity         | 320ml                                                                                                                                                                                                            |
|                 | Material         | Hight white glass                                                                                                                                                                                                |
|                 | Item name        | Hight quality embossed pattern whiskey glass drinking glass                                                                                                                                                      |
|                 | Sample           | 7days                                                                                                                                                                                                            |
|                 | Terms of payment | 30% deposit by T/T in advance and the balance after showing copy of L/C                                                                                                                                          |
|                 | Certification    | Food Safe, Dish washer test, FDA, LFGB                                                                                                                                                                           |
|                 | For your choice  | 1, Any logo printing on glass body 2, Any color painted, frosted, electroplating, logo laser for the finish 3, Special packing like shrink wrap, color gift box, white box etc 4, Any shape, size meet your need |