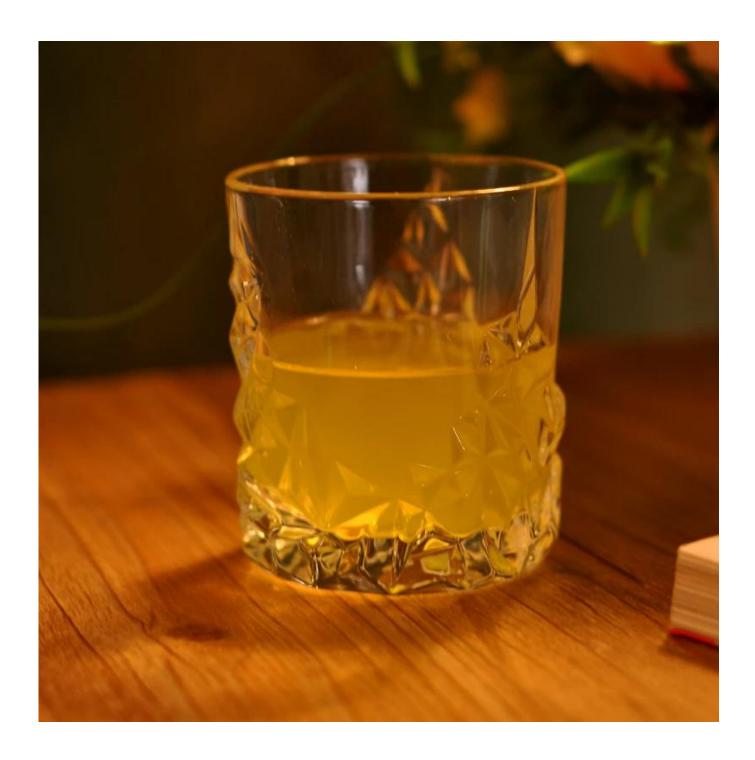

# Hight quality embossed pattern whiskey glass drinking glass

| Product Details |                  |                                                                                                                                                                                                                  |
|-----------------|------------------|------------------------------------------------------------------------------------------------------------------------------------------------------------------------------------------------------------------|
| T:85mm H:95mm   | Item No          | SGHY15032606                                                                                                                                                                                                     |
|                 | Size             | 85*75*95mm                                                                                                                                                                                                       |
|                 | Capacity         | 320ml                                                                                                                                                                                                            |
|                 | Material         | Hight white glass                                                                                                                                                                                                |
|                 | Item name        | Hight quality embossed pattern whiskey glass drinking glass                                                                                                                                                      |
|                 | Sample           | 7days                                                                                                                                                                                                            |
|                 | Terms of payment | 30% deposit by T/T in advance and the balance after showing copy of L/C                                                                                                                                          |
|                 | Certification    | Food Safe, Dish washer test, FDA, LFGB                                                                                                                                                                           |
|                 | For your choice  | 1, Any logo printing on glass body 2, Any color painted, frosted, electroplating, logo laser for the finish 3, Special packing like shrink wrap, color gift box, white box etc 4, Any shape, size meet your need |