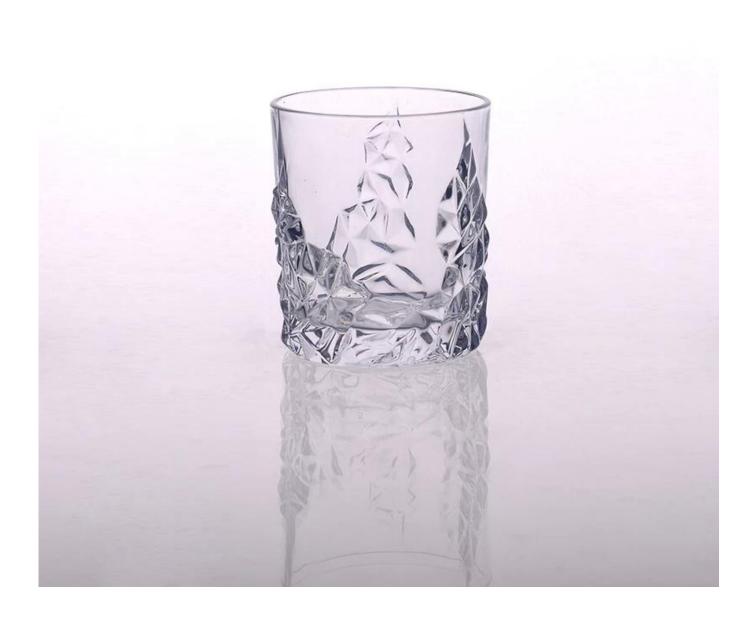

# Hight quality embossed pattern whiskey glass drinking glass

| Product Details |                  |                                                                                                                                                                                                                  |
|-----------------|------------------|------------------------------------------------------------------------------------------------------------------------------------------------------------------------------------------------------------------|
| T:85mm H:95mm   | Item No          | SGHY15032606                                                                                                                                                                                                     |
|                 | Size             | 85*75*95mm                                                                                                                                                                                                       |
|                 | Capacity         | 320ml                                                                                                                                                                                                            |
|                 | Material         | Hight white glass                                                                                                                                                                                                |
|                 | Item name        | Hight quality embossed pattern whiskey glass drinking glass                                                                                                                                                      |
|                 | Sample           | 7days                                                                                                                                                                                                            |
|                 | Terms of payment | 30% deposit by T/T in advance and the balance after showing copy of L/C                                                                                                                                          |
|                 | Certification    | Food Safe, Dish washer test, FDA, LFGB                                                                                                                                                                           |
|                 | For your choice  | 1, Any logo printing on glass body 2, Any color painted, frosted, electroplating, logo laser for the finish 3, Special packing like shrink wrap, color gift box, white box etc 4, Any shape, size meet your need |