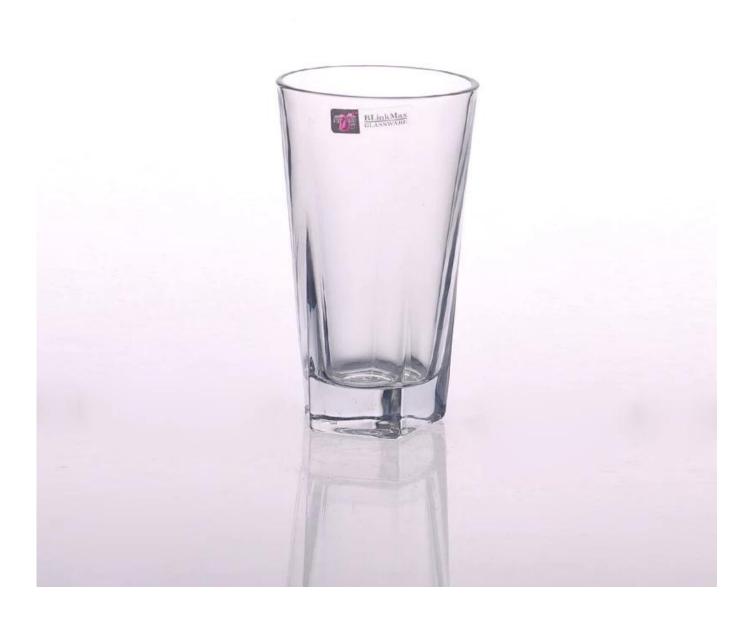

## High white tumbler glass for drinking

| Product Details   |                                                                                  |
|-------------------|----------------------------------------------------------------------------------|
|                   |                                                                                  |
| Material          | High white material glass                                                        |
| Crafts            | Machine press glass tumbler                                                      |
| Proofing time     | 1. Existing products, sample time 5 days                                         |
|                   | 2. The need to re-mold, sample time 15 days                                      |
| Package           | General packaging, 48 / Carton                                                   |
| Capacity          | 500,000 to 1,000,000 / month                                                     |
| Delivery Time     | 35 days after sample and order confirmation                                      |
| Payment Terms     | T / T 30% down payment, pay the balance due to see a copy of the bill of         |
|                   | lading                                                                           |
| Transport         | Maritime transport, air transport, international express delivery; guests        |
|                   | designated freight forwarding                                                    |
|                   | 1. Machine made <u>glass tumbler</u>                                             |
|                   | 2. Can be used in hotels, home,bar,etc                                           |
| Product Features  | 3. Environmental material                                                        |
|                   | 4. FDA test, CA65 test                                                           |
|                   | 1. satisfy your different design and size                                        |
|                   | 2. Any color of paint, frosting, electroplating, laser engraving can be done     |
| For you to choose | 3. provide special packaging such as shrink film, color gift box, white gift box |
|                   | 4. We have a dedicated quality control team to control product quality           |
|                   | 5. We have professional production bases and warehouses to ensure delivery       |