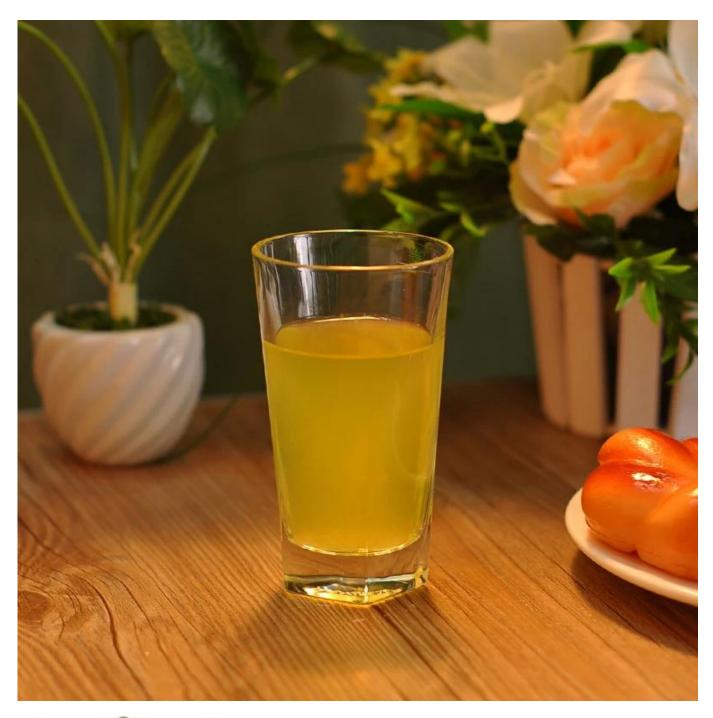

## High white tumbler glass for drinking

| Product Details   |                                                                                  |
|-------------------|----------------------------------------------------------------------------------|
|                   |                                                                                  |
| Material          | High white material glass                                                        |
| Crafts            | Machine press glass tumbler                                                      |
| Proofing time     | 1. Existing products, sample time 5 days                                         |
|                   | 2. The need to re-mold, sample time 15 days                                      |
| Package           | General packaging, 48 / Carton                                                   |
| Capacity          | 500,000 to 1,000,000 / month                                                     |
| Delivery Time     | 35 days after sample and order confirmation                                      |
| Payment Terms     | T / T 30% down payment, pay the balance due to see a copy of the bill of         |
|                   | lading                                                                           |
| Transport         | Maritime transport, air transport, international express delivery; guests        |
|                   | designated freight forwarding                                                    |
|                   | 1. Machine made <u>glass tumbler</u>                                             |
|                   | 2. Can be used in hotels, home,bar,etc                                           |
| Product Features  | 3. Environmental material                                                        |
|                   | 4. FDA test, CA65 test                                                           |
|                   | 1. satisfy your different design and size                                        |
|                   | 2. Any color of paint, frosting, electroplating, laser engraving can be done     |
| For you to choose | 3. provide special packaging such as shrink film, color gift box, white gift box |
|                   | 4. We have a dedicated quality control team to control product quality           |
|                   | 5. We have professional production bases and warehouses to ensure delivery       |

## Method of application

- 1. Using it under guide of the adult
- 2. Washing it with clean or boiling water before usage
- 3. No touching the rim of glass cup,try to take the bottom or the handle of it

## **Cautions**

- 1. Beer, red wine, white wine, beverage or hot water not be too full
- 2. To avoid to hurt your children's hand, please put it in the place where they can't reach
- 3. Avoid dropping ,Collision and strong impact
- 4. Not available for microwave oven
- 5. To prevent it from cracking, do not put it over open fire directly