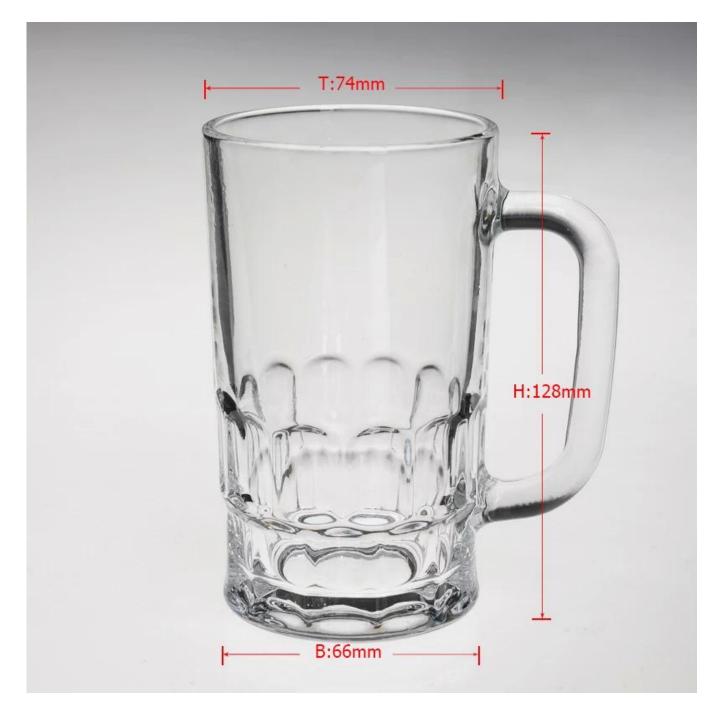

## **Product Details:**

| Item No.         | SGJBZ8812                                                                  |
|------------------|----------------------------------------------------------------------------|
| Material         | High white glass                                                           |
| Process          | Machine made                                                               |
| Samples time     | 1. 5 days if at exist shaped and size of glass                             |
|                  | 2. 15 days if need new shape or size of glass                              |
| Packing          | Normal packing,4 pcs into inner box, 48 pcs per carton                     |
| Product Capacity | 500,000~1,000,000 pcs per month                                            |
| Delivery time    | Within 35 days after the sample and order confirmed                        |
| Payment terms    | 30% deposit by T/T in advance and the balance against the copy of B/L      |
| Shipment         | By sea, by air, by Express and your shipping agent is acceptable           |
|                  | 1. Machine made <b>drinking glass</b> with high quality                    |
| Product Features | 2. Suitable for used in hotel, home, etc.                                  |
|                  | 3. It is eco-friendly                                                      |
|                  | 4. Meet CE & FDA test & CA 65 test                                         |
|                  | 1. Different designs and sizes for choice                                  |
|                  | 2 .Any color painted, frost, electroplate, pattern laser carver processing |
| For your choices | 3. Special package like shrink wrap, color gift box, white gift box etc.   |
|                  | 4. We have exclusive workers for quality control                           |
|                  | 5. We have professional workshop and warehouse to ensure the delivery time |
|                  |                                                                            |

## **Product Photo:**