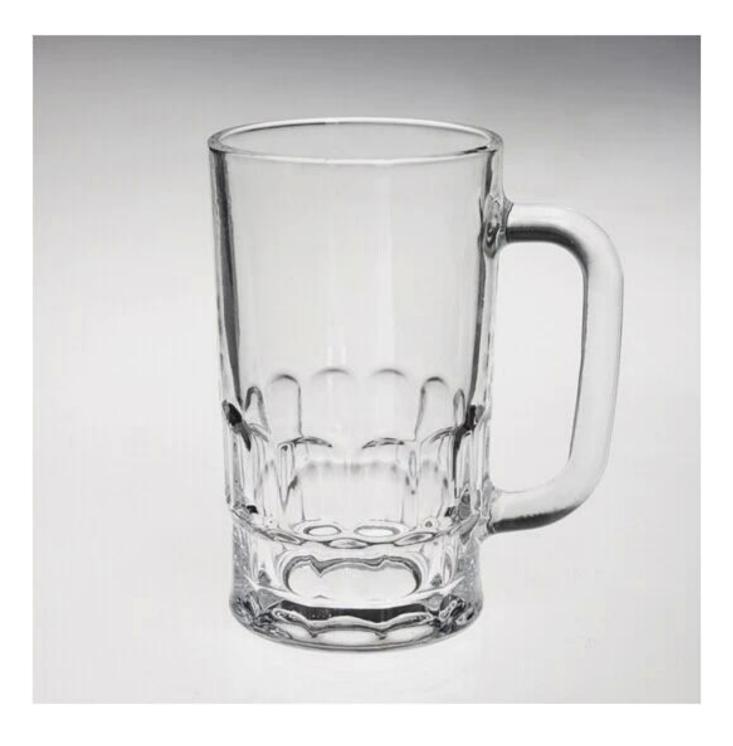

| 3. It is eco-friendly                                                      |
|                  | 4. Meet CE & FDA test & CA 65 test                                         |
|                  | 1. Different designs and sizes for choice                                  |
|                  | 2 .Any color painted, frost, electroplate, pattern laser carver processing |
| For your choices | 3. Special package like shrink wrap, color gift box, white gift box etc.   |
|                  | 4. We have exclusive workers for quality control                           |
|                  | 5. We have professional workshop and warehouse to ensure the delivery time |
|                  |                                                                            |

## **Product Photo:**





## **Related Products:**



hight white glass mug



<u>clear water glass mug</u>



wholesale glass mug

## **Company Show:**



Factory Show:



For more **glass mug** or any glassware, please visit our website: <u>http://www.okcandle.com/</u> Or here may help you know more about us: **FAQ**