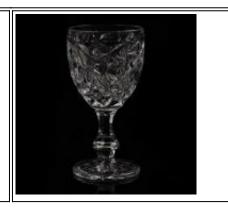

# High stem hurricane glass candle holder with color painted

;

| All modern      | <u> </u>         |                                                                                                                                                                                                                  |
|-----------------|------------------|------------------------------------------------------------------------------------------------------------------------------------------------------------------------------------------------------------------|
| Product Details |                  |                                                                                                                                                                                                                  |
|                 | Itme No          | SGX1023                                                                                                                                                                                                          |
|                 | Size             | 107*109*402mm                                                                                                                                                                                                    |
|                 | color            | Red                                                                                                                                                                                                              |
|                 | Material         | Hight white glass                                                                                                                                                                                                |
|                 | Finish           | Any customized is available                                                                                                                                                                                      |
|                 | Sample           | 7days                                                                                                                                                                                                            |
|                 | Terms of payment | 30% deposit by T/T in advance and the balance after showing copy of L/C                                                                                                                                          |
|                 | Certification    | ASTM Test (for candle holder)                                                                                                                                                                                    |
|                 | For your choice  | 1, Any logo printing on glass body 2, Any color painted, frosted, electroplating, logo laser for the finish 3, Special packing like shrink wrap, color gift box, white box etc 4, Any shape, size meet your need |