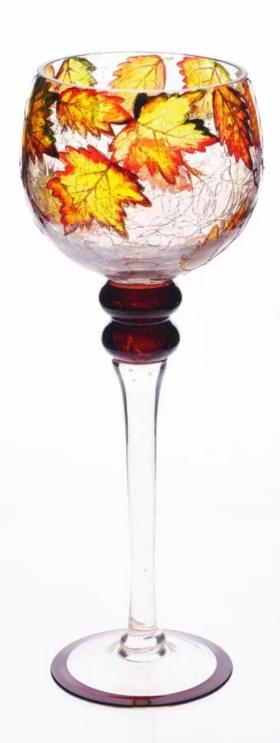

# High stem hurricane glass candle holder with color painted

;

| All modern      | <u> </u>         |                                                                                                                                                                                                                  |
|-----------------|------------------|------------------------------------------------------------------------------------------------------------------------------------------------------------------------------------------------------------------|
| Product Details |                  |                                                                                                                                                                                                                  |
|                 | Itme No          | SGX1023                                                                                                                                                                                                          |
|                 | Size             | 107*109*402mm                                                                                                                                                                                                    |
|                 | color            | Red                                                                                                                                                                                                              |
|                 | Material         | Hight white glass                                                                                                                                                                                                |
|                 | Finish           | Any customized is available                                                                                                                                                                                      |
|                 | Sample           | 7days                                                                                                                                                                                                            |
|                 | Terms of payment | 30% deposit by T/T in advance and the balance after showing copy of L/C                                                                                                                                          |
|                 | Certification    | ASTM Test (for candle holder)                                                                                                                                                                                    |
|                 | For your choice  | 1, Any logo printing on glass body 2, Any color painted, frosted, electroplating, logo laser for the finish 3, Special packing like shrink wrap, color gift box, white box etc 4, Any shape, size meet your need |