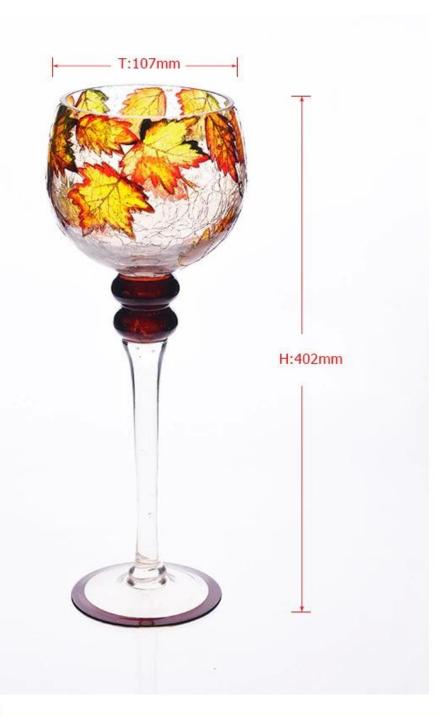

# High stem hurricane glass candle holder with color painted

;

| All modern      | <u> </u>         |                                                                                                                                                                                                                  |
|-----------------|------------------|------------------------------------------------------------------------------------------------------------------------------------------------------------------------------------------------------------------|
| Product Details |                  |                                                                                                                                                                                                                  |
|                 | Itme No          | SGX1023                                                                                                                                                                                                          |
|                 | Size             | 107*109*402mm                                                                                                                                                                                                    |
|                 | color            | Red                                                                                                                                                                                                              |
|                 | Material         | Hight white glass                                                                                                                                                                                                |
|                 | Finish           | Any customized is available                                                                                                                                                                                      |
|                 | Sample           | 7days                                                                                                                                                                                                            |
|                 | Terms of payment | 30% deposit by T/T in advance and the balance after showing copy of L/C                                                                                                                                          |
|                 | Certification    | ASTM Test (for candle holder)                                                                                                                                                                                    |
|                 | For your choice  | 1, Any logo printing on glass body 2, Any color painted, frosted, electroplating, logo laser for the finish 3, Special packing like shrink wrap, color gift box, white box etc 4, Any shape, size meet your need |