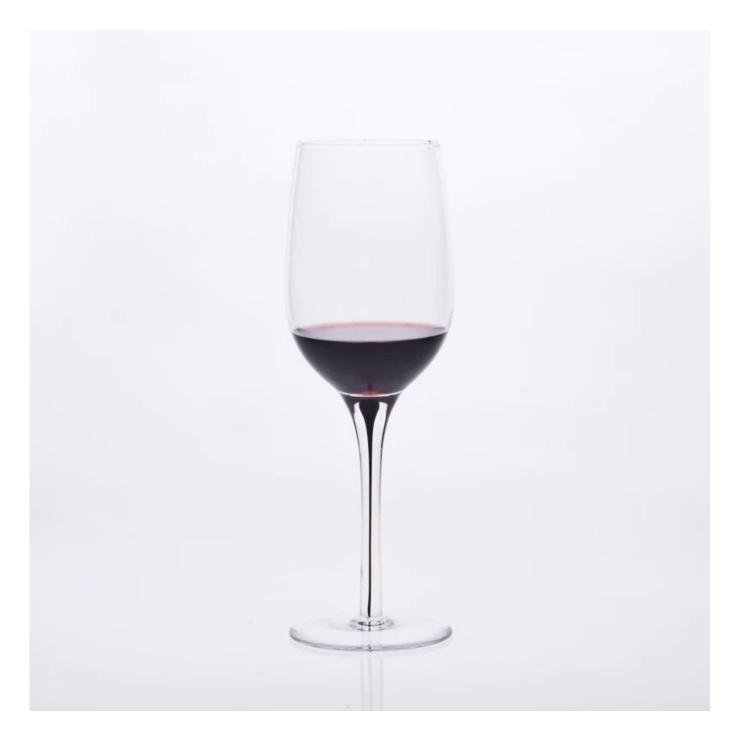

# **High quality wine goblet wholesales**

| Material         | glass                                                                                                                                                                                                                                                                                                                                                        |
|------------------|--------------------------------------------------------------------------------------------------------------------------------------------------------------------------------------------------------------------------------------------------------------------------------------------------------------------------------------------------------------|
| Color            | Transparent glass                                                                                                                                                                                                                                                                                                                                            |
| Process          | Hand made glass                                                                                                                                                                                                                                                                                                                                              |
| Samples time     | <ol> <li>5 days if at exit shaped and size of glass.</li> <li>15 days if need new shape or size of glass.</li> </ol>                                                                                                                                                                                                                                         |
| Packing          | Normal packing,24or 36pcs into export carton, carton with cardboard divider                                                                                                                                                                                                                                                                                  |
| Product Capacity | 500,000~1,000,000 pcs per month                                                                                                                                                                                                                                                                                                                              |
| Delivery time    | Within 35 days after the sample and order confirmed                                                                                                                                                                                                                                                                                                          |
| Payment terms    | 30% deposit by T/T in advance and the balance against the copy of B/L                                                                                                                                                                                                                                                                                        |
| Shipment         | By sea, by air, by Express and your shipping agent is acceptable                                                                                                                                                                                                                                                                                             |
| Product Features | 1.Unique design 2.Lowest price 3.Hightest quality 4.Soonest shipment                                                                                                                                                                                                                                                                                         |
| For your choices | <ol> <li>Any logo printing on the glass body.</li> <li>Any color painted ,frost, electro plate, pattern laser carver for the finish;</li> <li>Special package like shrink wrap, color gift box, white gift box etc:</li> <li>Open new mould for the glass, wood, plastic or metal as you like</li> <li>Different size and shapes meet your needs.</li> </ol> |