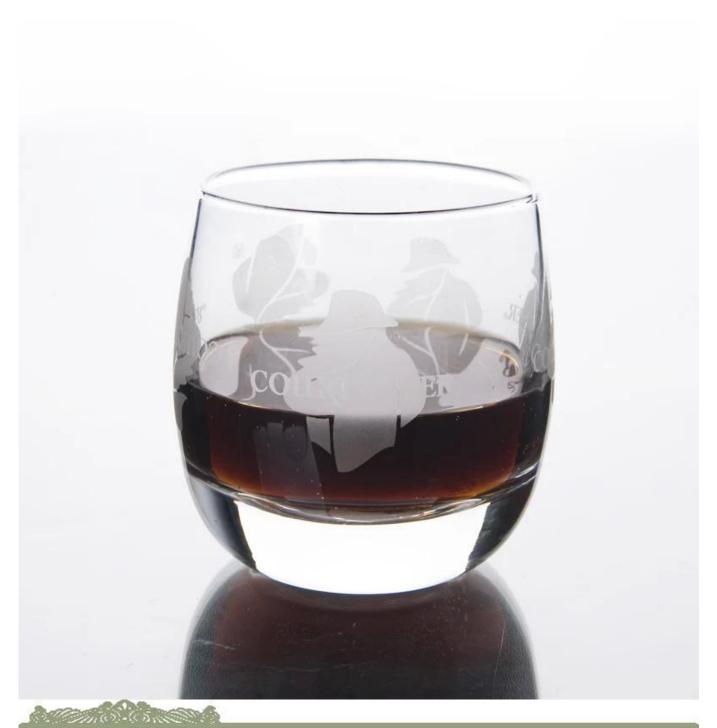

# High quality whiskey glass wine glass

#### Man S. G. C. Product Details Itme No SGX1037 Size 62\*40\*80mm Capacity 316ml Material Hight white glass 200ml,300ml,400ml,500ml etc is available Capacity 7days Sample 30% deposit by T/T in advance and the balance after Terms of showing copy of L/C payment Certification Food Safe, Dish washer test, FDA, LFGB 1, Any logo printing on glass body 2, Any color painted, frosted, electroplating, logo laser For your for the finish choice 3, Special packing like shrink wrap, color gift box, white box etc 4, Any shape, size meet your need