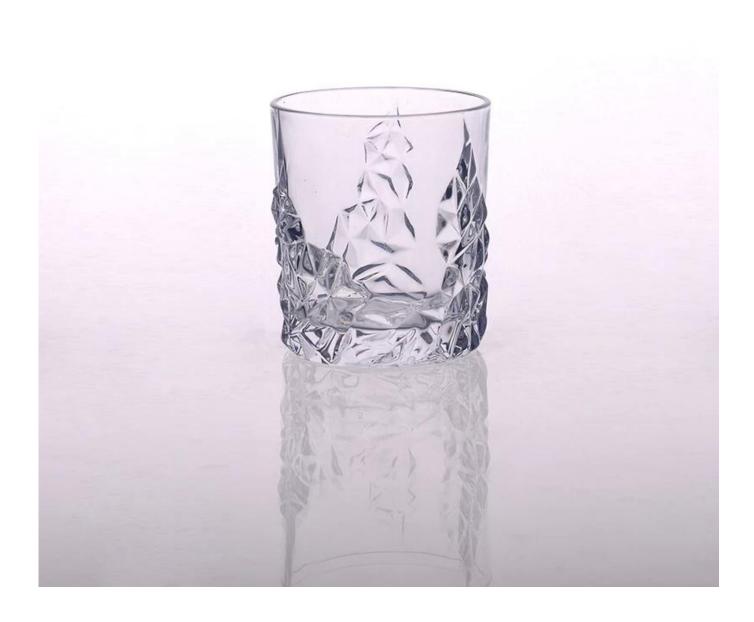

# High quality whiskey glass drinking glass

| All mississing  | 6                  |                                                                                                                                                                                                                  |
|-----------------|--------------------|------------------------------------------------------------------------------------------------------------------------------------------------------------------------------------------------------------------|
| Product Details |                    |                                                                                                                                                                                                                  |
| T:85mm H:95mm   | Item No            | SGHY15032606                                                                                                                                                                                                     |
|                 | Size               | 85*75*95mm                                                                                                                                                                                                       |
|                 | Capacity           | 320ml                                                                                                                                                                                                            |
|                 | Material           | Hight white glass                                                                                                                                                                                                |
|                 | Item name          | High quality whiskey glass drinking glass                                                                                                                                                                        |
|                 | Sample             | 7days                                                                                                                                                                                                            |
|                 | Terms of payment   | 30% deposit by T/T in advance and the balance after showing copy of L/C                                                                                                                                          |
|                 | Certification      | Food Safe, Dish washer test, FDA, LFGB                                                                                                                                                                           |
|                 | For your<br>choice | 1, Any logo printing on glass body 2, Any color painted, frosted, electroplating, logo laser for the finish 3, Special packing like shrink wrap, color gift box, white box etc 4, Any shape, size meet your need |