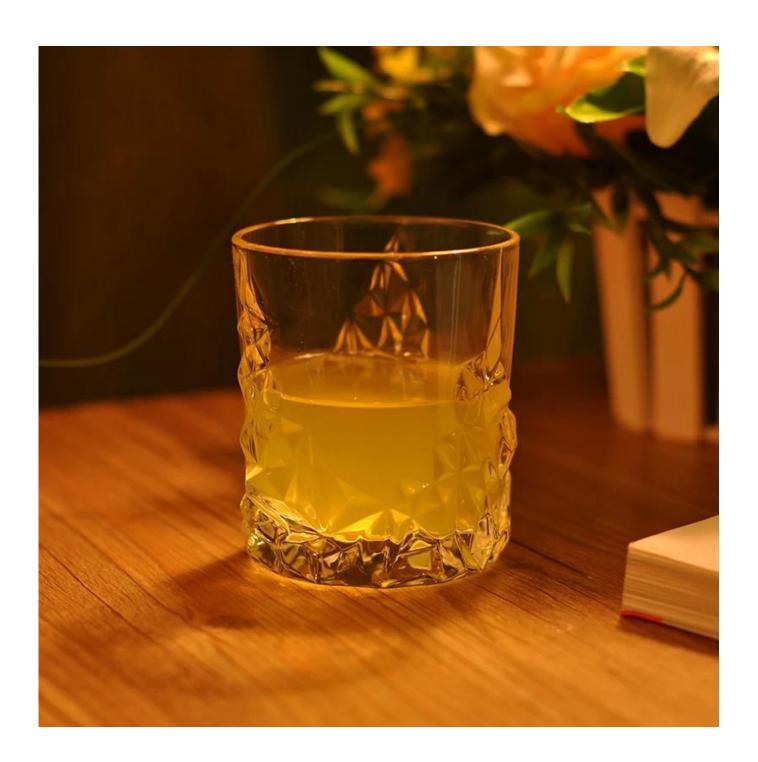

# High quality whiskey glass drinking glass

| All mississing  | 6                  |                                                                                                                                                                                                                  |
|-----------------|--------------------|------------------------------------------------------------------------------------------------------------------------------------------------------------------------------------------------------------------|
| Product Details |                    |                                                                                                                                                                                                                  |
| T:85mm H:95mm   | Item No            | SGHY15032606                                                                                                                                                                                                     |
|                 | Size               | 85*75*95mm                                                                                                                                                                                                       |
|                 | Capacity           | 320ml                                                                                                                                                                                                            |
|                 | Material           | Hight white glass                                                                                                                                                                                                |
|                 | Item name          | High quality whiskey glass drinking glass                                                                                                                                                                        |
|                 | Sample             | 7days                                                                                                                                                                                                            |
|                 | Terms of payment   | 30% deposit by T/T in advance and the balance after showing copy of L/C                                                                                                                                          |
|                 | Certification      | Food Safe, Dish washer test, FDA, LFGB                                                                                                                                                                           |
|                 | For your<br>choice | 1, Any logo printing on glass body 2, Any color painted, frosted, electroplating, logo laser for the finish 3, Special packing like shrink wrap, color gift box, white box etc 4, Any shape, size meet your need |