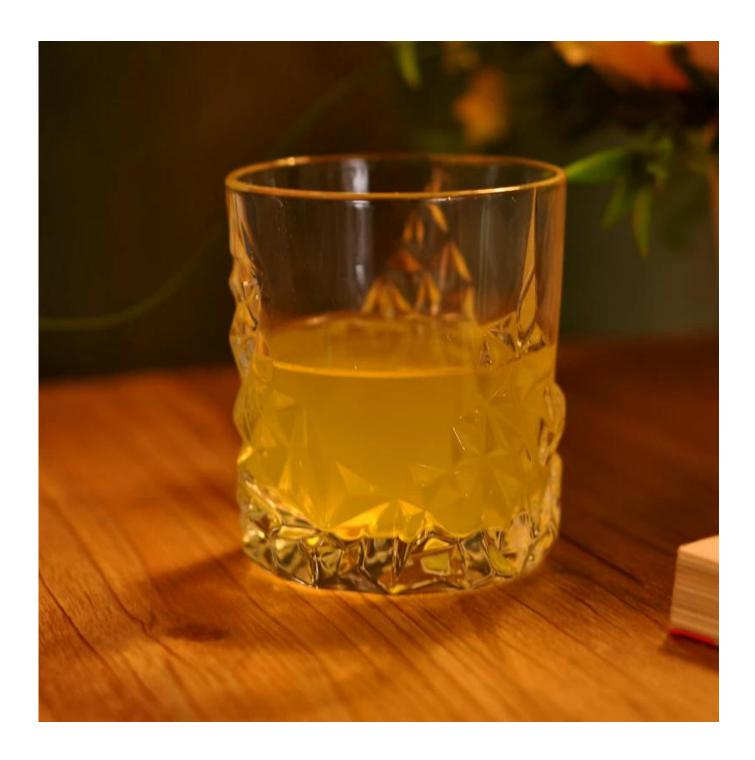

# High quality whiskey glass drinking glass

| All mississing  | 6                  |                                                                                                                                                                                                                  |
|-----------------|--------------------|------------------------------------------------------------------------------------------------------------------------------------------------------------------------------------------------------------------|
| Product Details |                    |                                                                                                                                                                                                                  |
| T:85mm H:95mm   | Item No            | SGHY15032606                                                                                                                                                                                                     |
|                 | Size               | 85*75*95mm                                                                                                                                                                                                       |
|                 | Capacity           | 320ml                                                                                                                                                                                                            |
|                 | Material           | Hight white glass                                                                                                                                                                                                |
|                 | Item name          | High quality whiskey glass drinking glass                                                                                                                                                                        |
|                 | Sample             | 7days                                                                                                                                                                                                            |
|                 | Terms of payment   | 30% deposit by T/T in advance and the balance after showing copy of L/C                                                                                                                                          |
|                 | Certification      | Food Safe, Dish washer test, FDA, LFGB                                                                                                                                                                           |
|                 | For your<br>choice | 1, Any logo printing on glass body 2, Any color painted, frosted, electroplating, logo laser for the finish 3, Special packing like shrink wrap, color gift box, white box etc 4, Any shape, size meet your need |