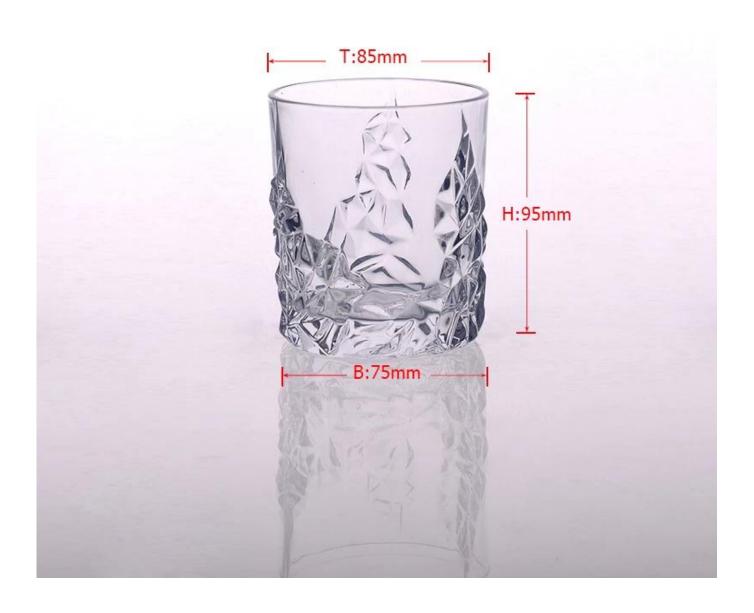

# High quality whiskey glass drinking glass

| All mississing  | 6                  |                                                                                                                                                                                                                  |
|-----------------|--------------------|------------------------------------------------------------------------------------------------------------------------------------------------------------------------------------------------------------------|
| Product Details |                    |                                                                                                                                                                                                                  |
| T:85mm H:95mm   | Item No            | SGHY15032606                                                                                                                                                                                                     |
|                 | Size               | 85*75*95mm                                                                                                                                                                                                       |
|                 | Capacity           | 320ml                                                                                                                                                                                                            |
|                 | Material           | Hight white glass                                                                                                                                                                                                |
|                 | Item name          | High quality whiskey glass drinking glass                                                                                                                                                                        |
|                 | Sample             | 7days                                                                                                                                                                                                            |
|                 | Terms of payment   | 30% deposit by T/T in advance and the balance after showing copy of L/C                                                                                                                                          |
|                 | Certification      | Food Safe, Dish washer test, FDA, LFGB                                                                                                                                                                           |
|                 | For your<br>choice | 1, Any logo printing on glass body 2, Any color painted, frosted, electroplating, logo laser for the finish 3, Special packing like shrink wrap, color gift box, white box etc 4, Any shape, size meet your need |