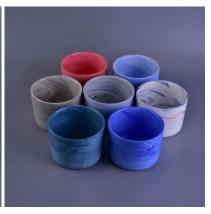

# More Product Pictures

Same item different colour:

Top dia:11cm Bottom dia:10.3cm Height: 8.5cm Weight: 409 g Capacity: 415 ml

Brown Deep green Deep blue

**Different size:** 

Top dia:8.3cm Bottom dia:8cm Height: 10cm Weight:320 g Capacity: 370ml