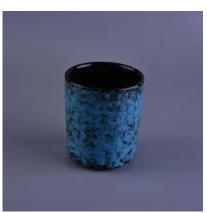

# More Product Pictures

Same item different colour:

Top dia:11cm Bottom dia:10.3cm Height: 8.5cm Weight: 409 g Capacity: 415 ml

Brown Deep green Deep blue

**Different size:** 

Top dia:8.3cm Bottom dia:8cm Height: 10cm Weight:320 g Capacity: 370ml

Brown Deep green Deep blue

Everything is going on, but don't give up trying