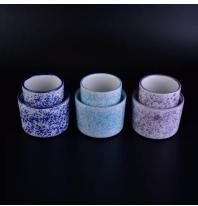

# More Product Pictures

Same item different colour:

Top dia:11cm Bottom dia:10.3cm Height: 8.5cm Weight: 409 g Capacity: 415 ml

Brown Deep green Deep blue

**Different size:** 

Top dia:8.3cm Bottom dia:8cm Height: 10cm Weight:320 g Capacity: 370ml