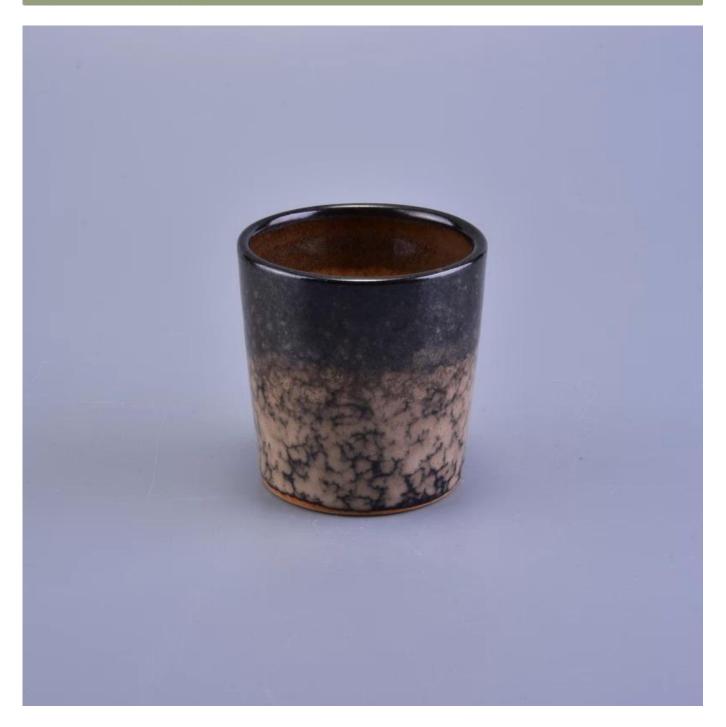

### High quality tall ceramic glaze candle holder

| The number of the item. | SGWQ17010616                                                                                                                                                                                            |
|-------------------------|---------------------------------------------------------------------------------------------------------------------------------------------------------------------------------------------------------|
| Materials               | ceramic candle holder                                                                                                                                                                                   |
| Craft                   | hand made High quality tall ceramic glaze candle holder                                                                                                                                                 |
| Sample time             | <ul><li>1.5 days if there are shapes and sizes of ceramic candle holder</li><li>2.15 days, if you need a new form and size ceramic candle holder</li></ul>                                              |
| Product capacity        | 500,000 ~ 1,000,000 pieces per month                                                                                                                                                                    |
| Product features        | <ol> <li>hand made <u>ceramic candle holder</u></li> <li>suitable for use in hotels, houses, etc.</li> <li>this environmentally friendly.</li> <li>meet the test of the FDA; AMP; Test US 65</li> </ol> |

# More Product Pictures

Same item different colour:

Top dia:11cm Bottom dia:10.3cm Height: 8.5cm Weight: 409 g Capacity: 415 ml

Brown Deep green Deep blue

**Different size:** 

Top dia:8.3cm Bottom dia:8cm Height: 10cm Weight:320 g Capacity: 370ml