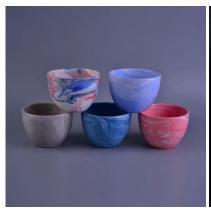

# More Product Pictures

Same item different colour:

Top dia:11cm Bottom dia:10.3cm Height: 8.5cm Weight: 409 g Capacity: 415 ml

Brown Deep green Deep blue

**Different size:** 

Top dia:8.3cm Bottom dia:8cm Height: 10cm Weight:320 g Capacity: 370ml