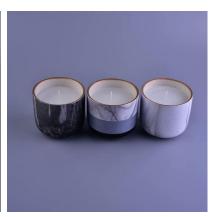

# More Product Pictures

Same item different colour:

Top dia:11cm Bottom dia:10.3cm Height: 8.5cm Weight: 409 g Capacity: 415 ml

Brown Deep green Deep blue

**Different size:** 

Top dia:8.3cm Bottom dia:8cm Height: 10cm Weight:320 g Capacity: 370ml