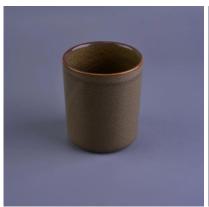

# More Product Pictures

Same item different colour:

Top dia:11cm Bottom dia:10.3cm Height: 8.5cm Weight: 409 g Capacity: 415 ml

Brown Deep green Deep blue

**Different size:** 

Top dia:8.3cm Bottom dia:8cm Height: 10cm Weight:320 g Capacity: 370ml