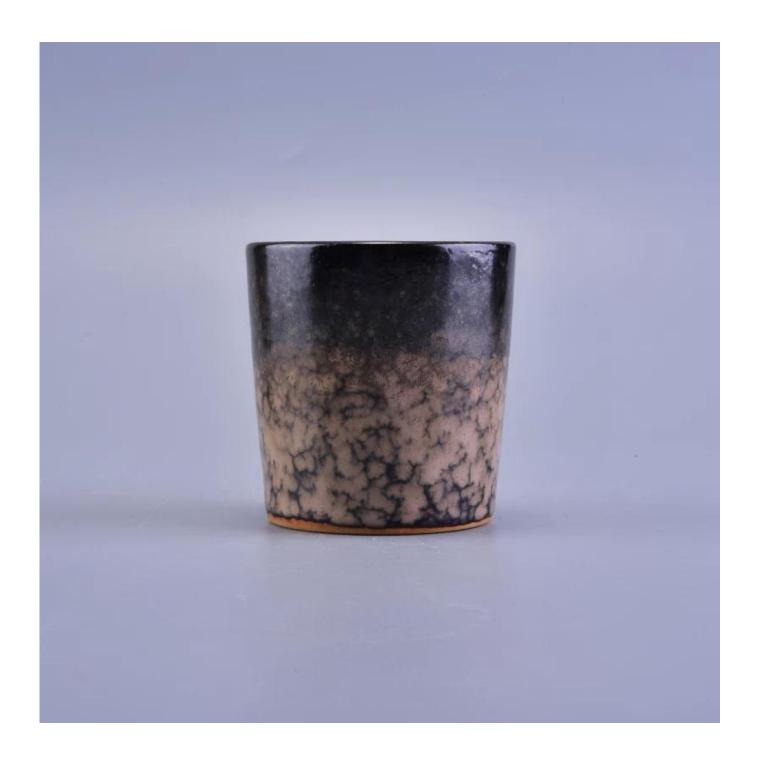

### High quality tall ceramic glaze candle holder

| The number of the item. | SGWQ17010616                                                                                                                                                                                            |
|-------------------------|---------------------------------------------------------------------------------------------------------------------------------------------------------------------------------------------------------|
| Materials               | ceramic candle holder                                                                                                                                                                                   |
| Craft                   | hand made High quality tall ceramic glaze candle holder                                                                                                                                                 |
| Sample time             | <ul><li>1.5 days if there are shapes and sizes of ceramic candle holder</li><li>2.15 days, if you need a new form and size ceramic candle holder</li></ul>                                              |
| Product capacity        | 500,000 ~ 1,000,000 pieces per month                                                                                                                                                                    |
| Product features        | <ol> <li>hand made <u>ceramic candle holder</u></li> <li>suitable for use in hotels, houses, etc.</li> <li>this environmentally friendly.</li> <li>meet the test of the FDA; AMP; Test US 65</li> </ol> |

# More Product Pictures

Same item different colour:

Top dia:11cm Bottom dia:10.3cm Height: 8.5cm Weight: 409 g Capacity: 415 ml

Brown Deep green Deep blue

**Different size:** 

Top dia:8.3cm Bottom dia:8cm Height: 10cm Weight:320 g Capacity: 370ml