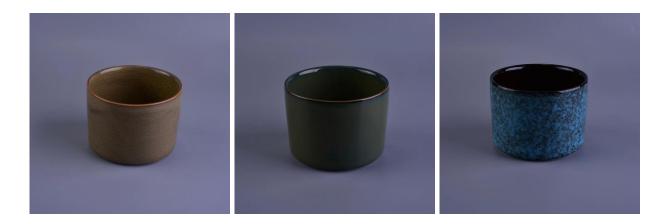

# More Product Pictures

Same item different colour:

Top dia:11cm Bottom dia:10.3cm Height: 8.5cm Weight: 409 g Capacity: 415 ml

Brown Deep green Deep blue

**Different size:** 

Top dia:8.3cm Bottom dia:8cm Height: 10cm Weight:320 g Capacity: 370ml

Brown Deep green Deep blue

Everything is going on, but don't give up trying