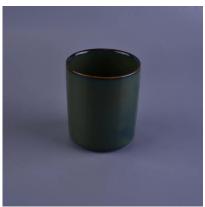

### High quality tall ceramic glaze candle holder

| The number of the item. | SGWQ17010616                                                                                                                                                                                            |
|-------------------------|---------------------------------------------------------------------------------------------------------------------------------------------------------------------------------------------------------|
| Materials               | ceramic candle holder                                                                                                                                                                                   |
| Craft                   | hand made High quality tall ceramic glaze candle holder                                                                                                                                                 |
| Sample time             | <ul><li>1.5 days if there are shapes and sizes of ceramic candle holder</li><li>2.15 days, if you need a new form and size ceramic candle holder</li></ul>                                              |
| Product capacity        | 500,000 ~ 1,000,000 pieces per month                                                                                                                                                                    |
| Product features        | <ol> <li>hand made <u>ceramic candle holder</u></li> <li>suitable for use in hotels, houses, etc.</li> <li>this environmentally friendly.</li> <li>meet the test of the FDA; AMP; Test US 65</li> </ol> |

# More Product Pictures

Same item different colour:

Top dia:11cm Bottom dia:10.3cm Height: 8.5cm Weight: 409 g Capacity: 415 ml

Brown Deep green Deep blue

**Different size:** 

Top dia:8.3cm Bottom dia:8cm Height: 10cm Weight:320 g Capacity: 370ml

Brown Deep green Deep blue

Everything is going on, but don't give up trying