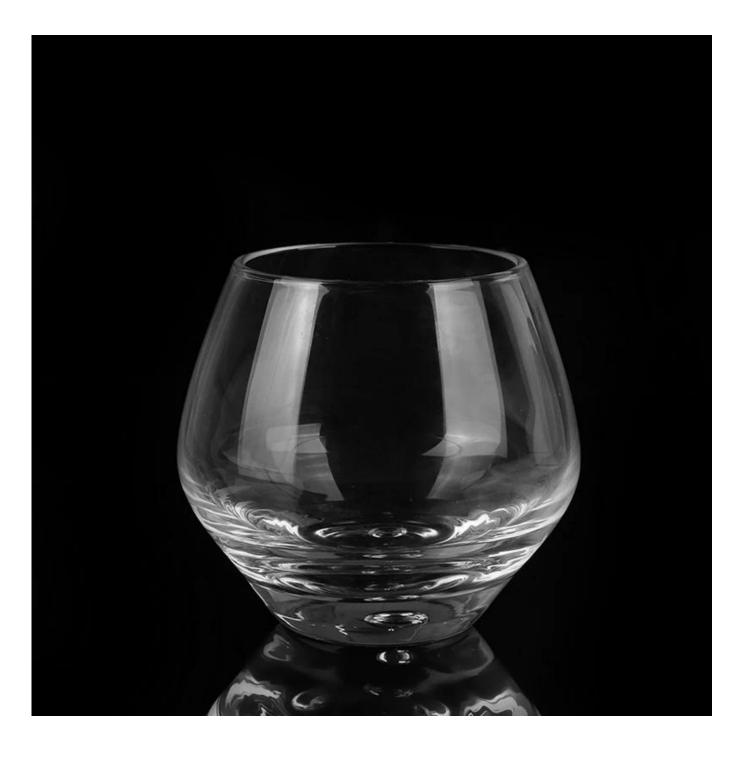

## High quality stemless wine glass whisky glass















Personalized whiskey glass









## The features of month blown glass

- 1. Its advantage including abundance sculpt, technics, surface effects, color etc.
- 2. The quality is difficult control and the tolerance of the size, weight and shape are bigger.
- 3. The price is high and the product is limited for the special technic glass.

## Method of application

- 1. Using it under guide of the adult
- 2. Washing it with clean or boiling water before usage
- 3. No touching the rim of glass cup, try to take the bottom or the handle of it

## Cautions

- 1. Beer, red wine, white wine, beverage or hot water not be too full
- 2. To avoid to hurt your children's hand, please put it in the place where they can't reach
- 3. Avoid dropping ,Collision and strong impact
- 4. Not available