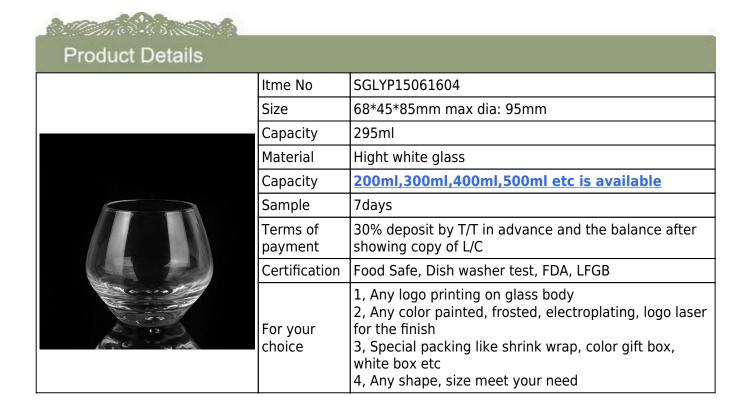

## High quality stemless wine glass whisky glass















Personalized whiskey glass









## The features of month blown glass

- 1. Its advantage including abundance sculpt, technics, surface effects, color etc.
- 2. The quality is difficult control and the tolerance of the size, weight and shape are bigger.
- 3. The price is high and the product is limited for the special technic glass.

## Method of application

- 1. Using it under guide of the adult
- 2. Washing it with clean or boiling water before usage
- 3. No touching the rim of glass cup, try to take the bottom or the handle of it

## Cautions

- 1. Beer, red wine, white wine, beverage or hot water not be too full
- 2. To avoid to hurt your children's hand, please put it in the place where they can't reach
- 3. Avoid dropping ,Collision and strong impact
- 4. Not availa