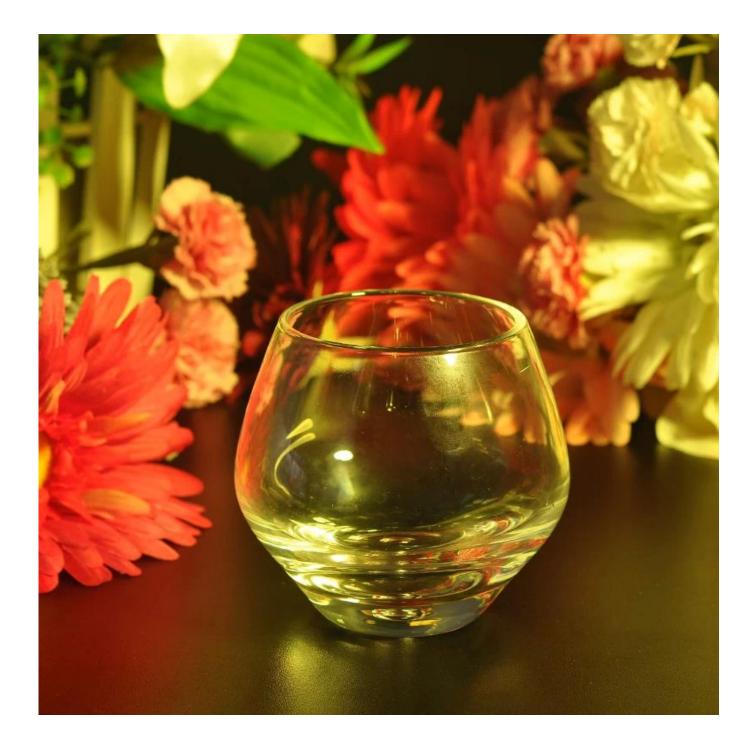

## High quality stemless wine glass whisky glass















Personalized whiskey glass









## The features of month blown glass

- 1. Its advantage including abundance sculpt, technics, surface effects, color etc.
- 2. The quality is difficult control and the tolerance of the size, weight and shape are bigger.
- 3. The price is high and the product is limited for the special technic glass.

## Method of application

- 1. Using it under guide of the adult
- 2. Washing it with clean or boiling water before usage
- 3. No touching the rim of glass cup, try to take the bottom or the handle of it

## Cautions

- 1. Beer, red wine, white wine, beverage or hot water not be too full
- 2. To avoid to hurt your children's hand, please put it in the place where they can't reach
- 3. Avoid dropping ,Collision and strong impact
- 4. Not available for mi