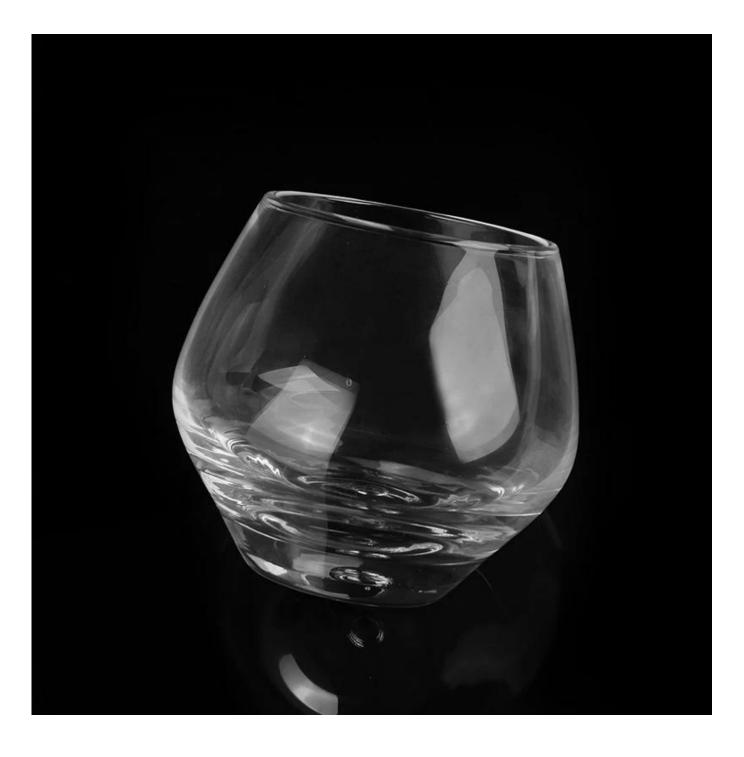

## High quality stemless wine glass whisky glass















Personalized whiskey glass









## The features of month blown glass

- 1. Its advantage including abundance sculpt, technics, surface effects, color etc.
- 2. The quality is difficult control and the tolerance of the size, weight and shape are bigger.
- 3. The price is high and the product is limited for the special technic glass.

## Method of application

- 1. Using it under guide of the adult
- 2. Washing it with clean or boiling water before usage
- 3. No touching the rim of glass cup, try to take the bottom or the handle of it

## Cautions

- 1. Beer, red wine, white wine, beverage or hot water not be too full
- 2. To avoid to hurt your children's hand, please put it in the place where they can't reach
- 3. Avoid dropping ,Collision and strong impact
- 4. Not available fo