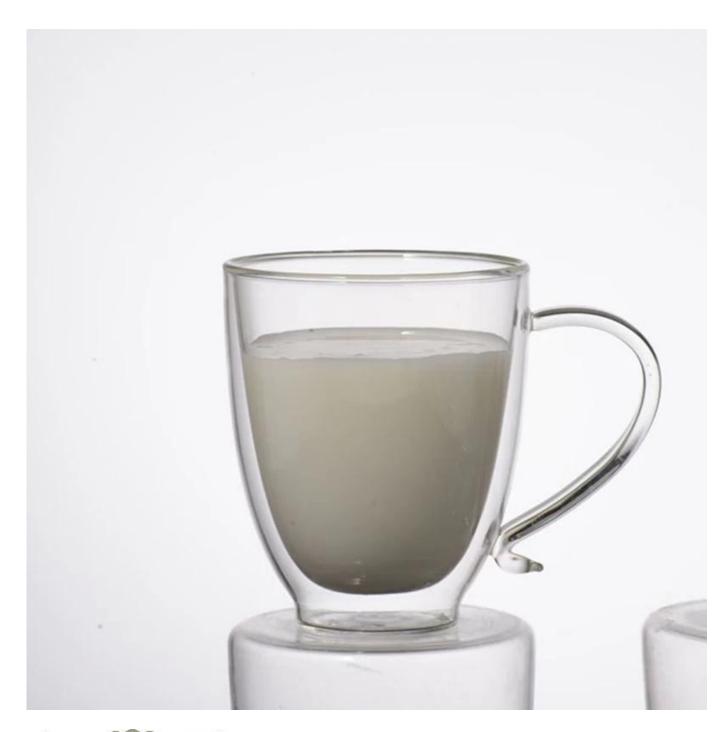

# High quality double wall glass coffee mug tea cups

| Alleman Silanda  |                                                                                                                                                                                                                  |
|------------------|------------------------------------------------------------------------------------------------------------------------------------------------------------------------------------------------------------------|
| Product Details  |                                                                                                                                                                                                                  |
| Item No          | SGDS17040601                                                                                                                                                                                                     |
| Size             | 90*105mm                                                                                                                                                                                                         |
| Capacity         | 350ml                                                                                                                                                                                                            |
| Material         | Borosilicate glass                                                                                                                                                                                               |
| Craft            | Hand made                                                                                                                                                                                                        |
| Sample           | 7days                                                                                                                                                                                                            |
| Terms of payment | 30% deposit by T/T in advance and the balance after showing copy of L/C                                                                                                                                          |
| Certification    | Food Safe, Dish washer test, FDA, LFGB                                                                                                                                                                           |
| For your choice  | 1, Any logo printing on glass body 2, Any color painted, frosted, electroplating, logo laser for the finish 3, Special packing like shrink wrap, color gift box, white box etc 4, Any shape, size meet your need |