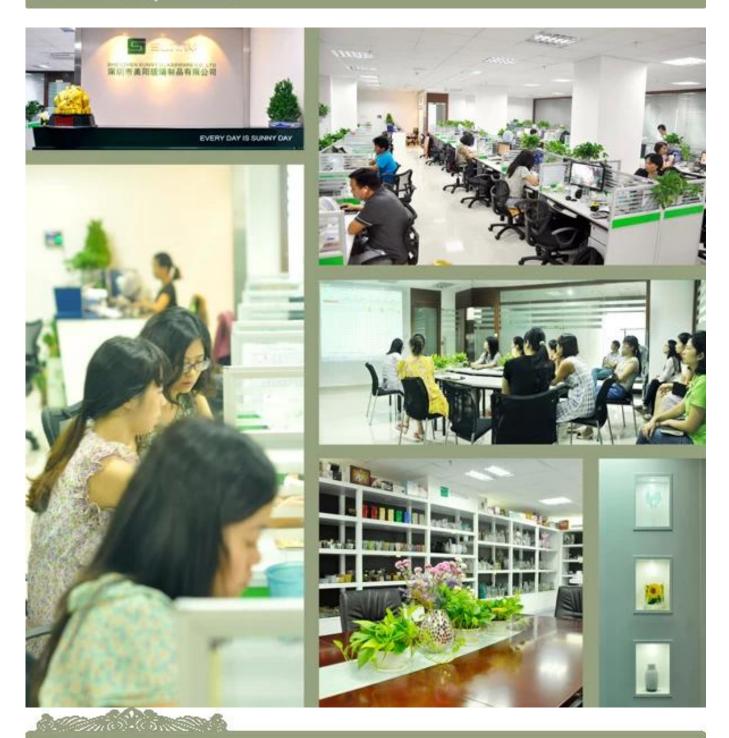

er showing copy of L/C                                                                                                                                          |
| Certification    | Food Safe, Dish washer test, FDA, LFGB                                                                                                                                                                           |
| For your choice  | 1, Any logo printing on glass body 2, Any color painted, frosted, electroplating, logo laser for the finish 3, Special packing like shrink wrap, color gift box, white box etc 4, Any shape, size meet your need |









## Similar Products Link







Pyrex coffee cup

Double wall glass double wall beer glass

Double wall juice cup double wall glass cup



### Office & Sample Room



**Factory Show** 





#### The features of month blown glass

- 1. Its advantage including abundance sculpt, technics, surface effects, color etc.
- 2. The quality is difficult control and the tolerance of the size, weight and shape are bigger.
- 3. The price is high and the product is limited for the special technic glass.

#### Method of application

- 1. Using it under guide of the adult
- 2. Washing it with clean or boiling water before usage
- 3. No touching the rim of glass cup,try to take the bottom or the handle of it

#### **Cautions**

- 1. Beer, red wine, white wine, beverage or hot water not be too full
- 2. To avoid to hurt your children's hand, please put it in the place where they can't reach
- 3. Avoid dropping ,Collision and strong impact
- 4. Not available for microwav