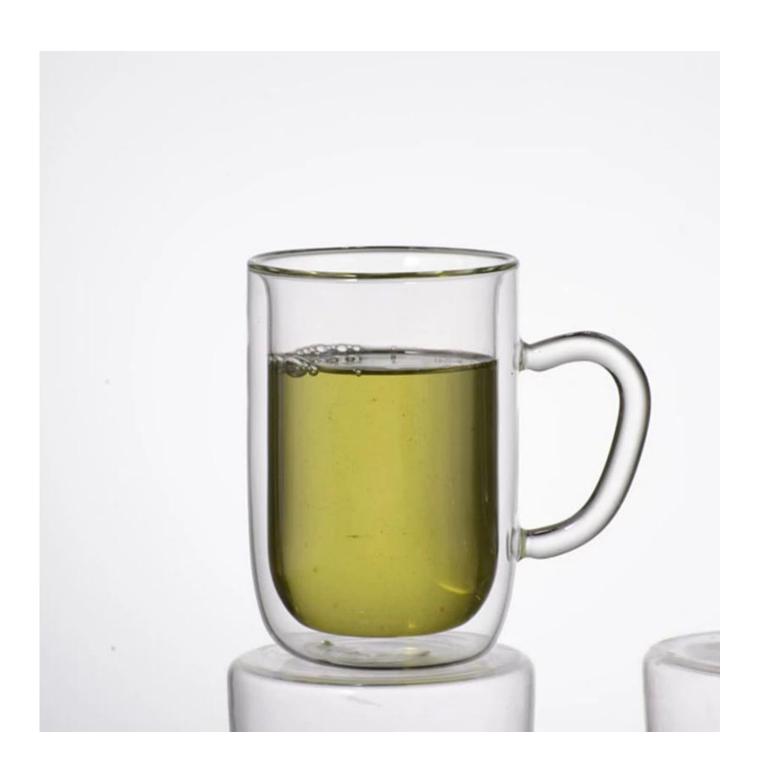

# High quality double wall glass coffee mug tea cups

| Alleman Silanda  |                                                                                                                                                                                                                  |
|------------------|------------------------------------------------------------------------------------------------------------------------------------------------------------------------------------------------------------------|
| Product Details  |                                                                                                                                                                                                                  |
| Item No          | SGDS17040601                                                                                                                                                                                                     |
| Size             | 90*105mm                                                                                                                                                                                                         |
| Capacity         | 350ml                                                                                                                                                                                                            |
| Material         | Borosilicate glass                                                                                                                                                                                               |
| Craft            | Hand made                                                                                                                                                                                                        |
| Sample           | 7days                                                                                                                                                                                                            |
| Terms of payment | 30% deposit by T/T in advance and the balance after showing copy of L/C                                                                                                                                          |
| Certification    | Food Safe, Dish washer test, FDA, LFGB                                                                                                                                                                           |
| For your choice  | 1, Any logo printing on glass body 2, Any color painted, frosted, electroplating, logo laser for the finish 3, Special packing like shrink wrap, color gift box, white box etc 4, Any shape, size meet your need |