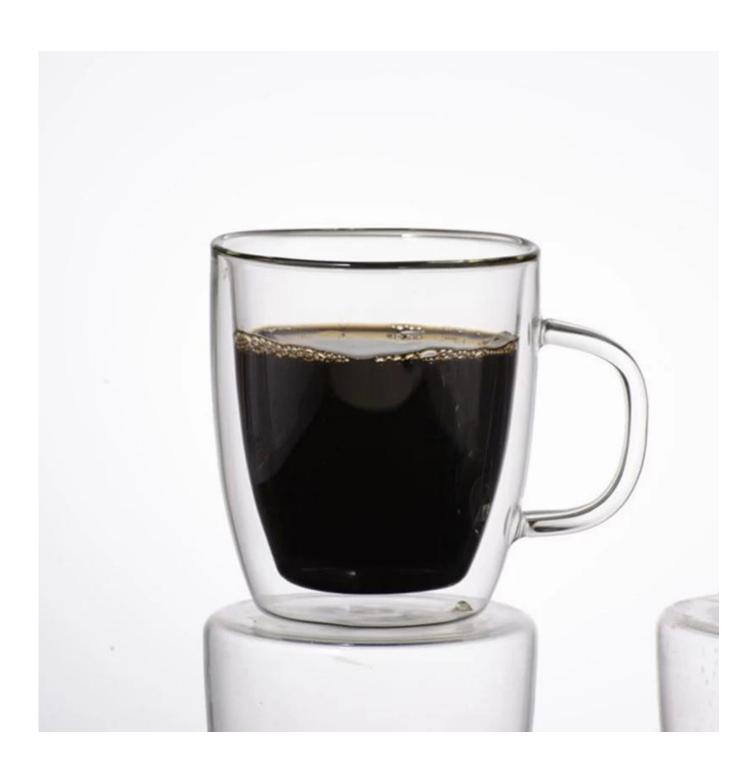

# High quality double wall glass coffee mug tea cups

| Alleman Silanda  |                                                                                                                                                                                                                  |
|------------------|------------------------------------------------------------------------------------------------------------------------------------------------------------------------------------------------------------------|
| Product Details  |                                                                                                                                                                                                                  |
| Item No          | SGDS17040601                                                                                                                                                                                                     |
| Size             | 90*105mm                                                                                                                                                                                                         |
| Capacity         | 350ml                                                                                                                                                                                                            |
| Material         | Borosilicate glass                                                                                                                                                                                               |
| Craft            | Hand made                                                                                                                                                                                                        |
| Sample           | 7days                                                                                                                                                                                                            |
| Terms of payment | 30% deposit by T/T in advance and the balance after showing copy of L/C                                                                                                                                          |
| Certification    | Food Safe, Dish washer test, FDA, LFGB                                                                                                                                                                           |
| For your choice  | 1, Any logo printing on glass body 2, Any color painted, frosted, electroplating, logo laser for the finish 3, Special packing like shrink wrap, color gift box, white box etc 4, Any shape, size meet your need |